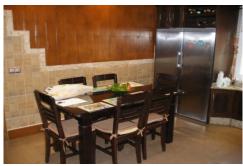

Parking: --

Terrace: --

Location: Baza

Property **D**/pre: Farms & Vineyards

The house has two floors of 200 square meters each. The first floor has 1 large living room, 2 bedrooms, 2 bathrooms, one with whirlpool, 1 fully fitted and 1 utility. On the second there are 2 bedrooms and an office and terrace with magnificent 360 degree views of Baza, Sierra de Baza, Jabalcón and throughout the highlands. The property is accessed by a fully paved road and has biomass heating and air-conditioning, water, electricity and sewage.