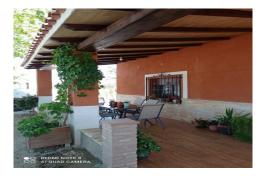

Parking: --

Terrace: --

Location: Baza

Property **D**/pre: Farms & Vineyards

The house has two floors of 200 square meters each. The first floor has 1 large living room, 2 bedrooms, 2 bathrooms, one with whirlpool, 1 fully fitted and 1 utility. On the second there are 2 bedrooms and an office and terrace with magnificent 360 degree views of Baza, Sierra de Baza, Jabalcón and throughout the highlands. The property is accessed by a fully paved road and has biomass heating and air-conditioning, water, electricity and sewage.