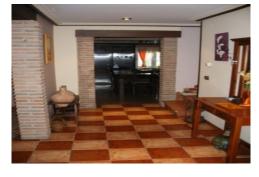

Parking: --

Terrace: --

Location: Baza

Property **D**/pre: Farms & Vineyards

The house has two floors of 200 square meters each. The first floor has 1 large living room, 2 bedrooms, 2 bathrooms, one with whirlpool, 1 fully fitted and 1 utility. On the second there are 2 bedrooms and an office and terrace with magnificent 360 degree views of Baza, Sierra de Baza, Jabalcón and throughout the highlands. The property is accessed by a fully paved road and has biomass heating and air-conditioning, water, electricity and sewage.