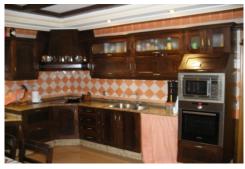

Parking: --

Terrace: --

Location: Baza

Property **D**/pre: Farms & Vineyards

The house has two floors of 200 square meters each. The first floor has 1 large living room, 2 bedrooms, 2 bathrooms, one with whirlpool, 1 fully fitted and 1 utility. On the second there are 2 bedrooms and an office and terrace with magnificent 360 degree views of Baza, Sierra de Baza, Jabalcón and throughout the highlands. The property is accessed by a fully paved road and has biomass heating and air-conditioning, water, electricity and sewage.