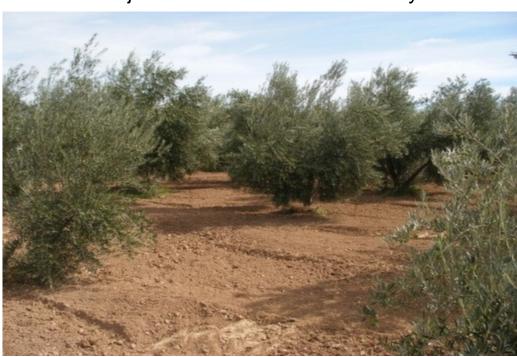

## GCP81 Cortijo Zalema Olive Farms & Vineyards in Baza

Build Size: 400m<sup>2</sup>

Year Built:

Plot Size: 10000m<sup>2</sup>

Bedrooms:

Bathrooms: 2
Pool: No

Air conditioning: --

Central heating: -