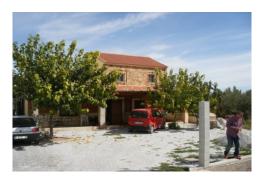

Parking: --

Terrace: --

Location: Baza

Property **D**/pre: Farms & Vineyards

The house has two floors of 200 square meters each. The first floor has 1 large living room, 2 bedrooms, 2 bathrooms, one with whirlpool, 1 fully fitted and 1 utility. On the second there are 2 bedrooms and an office and terrace with magnificent 360 degree views of Baza, Sierra de Baza, Jabalcón and throughout the highlands. The property is accessed by a fully paved road and has biomass heating and air-conditioning, water, electricity and sewage.