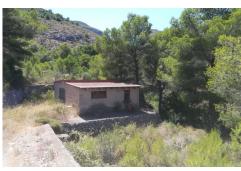

## Land in Gandia

Year Built: **Build Size:** 120m<sup>2</sup>

Plot Size:

Bedrooms: 0

0 Bathrooms:

Pool: No

Air conditioning:

Central heating:

Parking: Terrace:

Location: Gandia

Property Type: Land

Own your own hillside! Land - Gandia - OCVL563000 Located just on the outskirts of Gandia you have the opportunity to own the whole hillside, plus terraces upon terraces of orange trees and land!  $\hat{A}$  There is a 2 storey building situated at the entrance to the land and a building further inland to house the solar panels and the pump for the well. The possibilities exist for country living and the ability to stroll round your own property up hill & possibilities exist for country living and the ability to stroll round your own property up hill & possibilities exist for country living and the ability to stroll round your own property up hill & possibilities exist for country living and the ability to stroll round your own property up hill & possibilities exist for country living and the ability to stroll round your own property up hill & possibilities exist for country living and the ability to stroll round your own property up hill & possibilities exist for country living and the ability to stroll round your own property up hill & possibilities exist for country living and the ability to stroll round your own property up hill & possibilities exist for country living and the ability to stroll round your own property up hill & possibilities exist for country living and the ability of the possibilities exist for country living and the ability of the possibilities exist for country living and the ability of the possibilities exist for country living and the abilities exist for the traffic from the autopista but you would soon adapt.