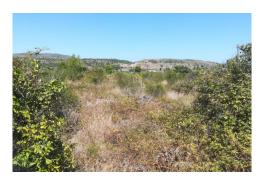

## Land in Gandia

Year Built: **Build Size:** 120m<sup>2</sup>

Plot Size:

Bedrooms: 0

0 Bathrooms:

Pool: No

Air conditioning:

Central heating:

Parking: Terrace:

Location: Gandia

Property Type: Land

Own your own hillside! Land - Gandia - OCVL563000 Located just on the outskirts of Gandia you have the opportunity to own the whole hillside, plus terraces upon terraces of orange trees and land!  $\hat{A}$  There is a 2 storey building situated at the entrance to the land and a building further inland to house the solar panels and the pump for the well. The possibilities exist for country living and the ability to stroll round your own property up hill & possibilities exist for country living and the ability to stroll round your own property up hill & possibilities exist for country living and the ability to stroll round your own property up hill & possibilities exist for country living and the ability to stroll round your own property up hill & possibilities exist for country living and the ability to stroll round your own property up hill & possibilities exist for country living and the ability to stroll round your own property up hill & possibilities exist for country living and the ability to stroll round your own property up hill & possibilities exist for country living and the ability to stroll round your own property up hill & possibilities exist for country living and the ability to stroll round your own property up hill & possibilities exist for country living and the ability of the possibilities exist for country living and the ability of the possibilities exist for country living and the ability of the possibilities exist for country living and the abilities exist for the traffic from the autopista but you would soon adapt.