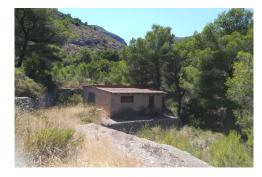

## Land in Gandia

Year Built: **Build Size:** 120m<sup>2</sup>

Plot Size:

Bedrooms: 0

0 Bathrooms:

Pool: No

Air conditioning:

Central heating:

Parking: Terrace:

Location: Gandia

Property Type: Land

Own your own hillside! Land - Gandia - OCVL563000 Located just on the outskirts of Gandia you have the opportunity to own the whole hillside, plus terraces upon terraces of orange trees and land!  $\hat{A}$  There is a 2 storey building situated at the entrance to the land and a building further inland to house the solar panels and the pump for the well. The possibilities exist for country living and the ability to stroll round your own property up hill & possibilities exist for country living and the ability to stroll round your own property up hill & possibilities exist for country living and the ability to stroll round your own property up hill & possibilities exist for country living and the ability to stroll round your own property up hill & possibilities exist for country living and the ability to stroll round your own property up hill & possibilities exist for country living and the ability to stroll round your own property up hill & possibilities exist for country living and the ability to stroll round your own property up hill & possibilities exist for country living and the ability to stroll round your own property up hill & possibilities exist for country living and the ability to stroll round your own property up hill & possibilities exist for country living and the ability of the possibilities exist for country living and the ability of the possibilities exist for country living and the ability of the possibilities exist for country living and the abilities exist for the traffic from the autopista but you would soon adapt.