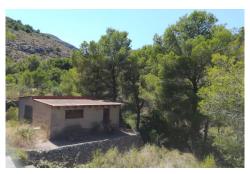

## Land in Gandia

Year Built: **Build Size:** 120m<sup>2</sup>

Plot Size:

Bedrooms: 0

0 Bathrooms:

Pool: No

Air conditioning:

Central heating:

Parking: Terrace:

Location: Gandia

Property Type: Land

Own your own hillside! Land - Gandia - OCVL563000 Located just on the outskirts of Gandia you have the opportunity to own the whole hillside, plus terraces upon terraces of orange trees and land!  $\hat{A}$  There is a 2 storey building situated at the entrance to the land and a building further inland to house the solar panels and the pump for the well. The possibilities exist for country living and the ability to stroll round your own property up hill & possibilities exist for country living and the ability to stroll round your own property up hill & possibilities exist for country living and the ability to stroll round your own property up hill & possibilities exist for country living and the ability to stroll round your own property up hill & possibilities exist for country living and the ability to stroll round your own property up hill & possibilities exist for country living and the ability to stroll round your own property up hill & possibilities exist for country living and the ability to stroll round your own property up hill & possibilities exist for country living and the ability to stroll round your own property up hill & possibilities exist for country living and the ability to stroll round your own property up hill & possibilities exist for country living and the ability of the possibilities exist for country living and the ability of the possibilities exist for country living and the ability of the possibilities exist for country living and the abilities exist for the traffic from the autopista but you would soon adapt.