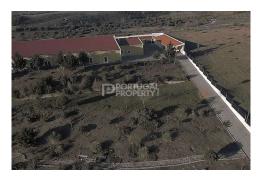

Parking:

Terrace:

Location: Porto

Property Type: Commercial

Located in Contins, just 6 km from the city of Mirandela and a few minutes' drive from iconic cities such as Valpacos, Macedo de Cavaleiros, Braganca, and Chaves, this property is strategically positioned for a peaceful lifestyle or business venture. Additionally, the beautiful Spanish city of Santiago de Compostela is just half an hour's drive away. With over 18,000m2 of land, this amazing property boasts a 1,224m2 building, which includes an open area of 682m2 and a leisure porch with breathtaking views. The property offers numerous possibilities, such as an eco-tourism complex or even a "senior life" complex under a "community co-housing" system. Contact us for more information about this unique property. Ref: PP3595 