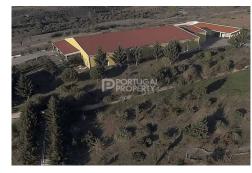

Parking:

Terrace:

Location: Porto

Property Type: Commercial

Located in Contins, just 6 km from the city of Mirandela and a few minutes' drive from iconic cities such as Valpacos, Macedo de Cavaleiros, Braganca, and Chaves, this property is strategically positioned for a peaceful lifestyle or business venture. Additionally, the beautiful Spanish city of Santiago de Compostela is just half an hour's drive away. With over 18,000m2 of land, this amazing property boasts a 1,224m2 building, which includes an open area of 682m2 and a leisure porch with breathtaking views. The property offers numerous possibilities, such as an eco-tourism complex or even a "senior life" complex under a "community co-housing" system. Contact us for more information about this unique property. Ref: PP3595 