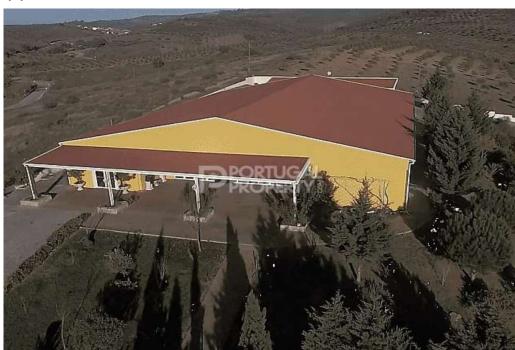

## Commercial in Porto

Year Built: **Build Size:** 1224m<sup>2</sup>

Plot Size: 18218m<sup>2</sup>

Bedrooms:

Bathrooms:

Pool:

Air conditioning:

Central heating:

Parking:

Terrace:

Location: Porto

Property Type: Commercial

Located in Contins, just 6 km from the city of Mirandela and a few minutes' drive from iconic cities such as Valpacos, Macedo de Cavaleiros, Braganca, and Chaves, this property is strategically positioned for a peaceful lifestyle or business venture. Additionally, the beautiful Spanish city of Santiago de Compostela is just half an hour's drive away. With over 18,000m2 of land, this amazing property boasts a 1,224m2 building, which includes an open area of 682m2 and a leisure porch with breathtaking views. The property offers numerous possibilities, such as an eco-tourism complex or even a "senior life" complex under a "community co-housing" system. Contact us for more information about this unique property. Ref: PP3595 