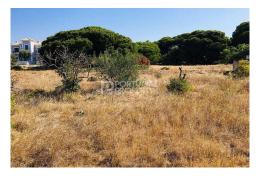

## Land in Vilamoura

Year Built: --

Build Size:

Terrace:

Plot Size: 1645m<sup>2</sup>

Bedrooms:

Bathrooms:

Pool: No

Air conditioning:

Central heating:

Parking: -

Location: Vilamoura

Location. Vilamoura

Property Type: Land

Unique opportunity to purchase a well located plot with a variety of options available for onward investment. Plot can be used to construct a single detached villa, two detached villas or a row of townhouses. Located within five minutes drive of Vilamoura (golf, marina, boutique shops), two minutes to Quarteira (fish market, expansive promenade, local restaurants) and walking distance to Vila Sol (golf, restaurants, shops). The immediate area has received infrastructure improvements and this plot is now in a prime investment location. The plot benefits from a countryside feel but is close to amenities such as restaurants, bars and supermarkets which can be reached easily on foot. The plot has a size of 1645m2 and will have private access. Gross area of construction can be up to 450m2. The land is flat and landscaping will be simple and straightforward. Current owner has undertaken some initial feasibility ideas but now wishes to sell to fund another construction project already underway. Would suit clients who wish to build their own villa, clients who want two villas next to each other or an investor to build any option. Ref: PP5056 