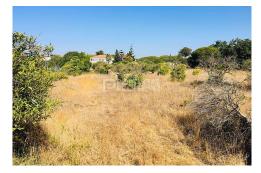

## Land in Vilamoura

Year Built: --

Build Size:

Terrace:

Plot Size: 1645m<sup>2</sup>

Bedrooms:

Bathrooms:

Pool: No

Air conditioning:

Central heating:

Parking: -

Location: Vilamoura

Location. Vilamoura

Property Type: Land

Unique opportunity to purchase a well located plot with a variety of options available for onward investment. Plot can be used to construct a single detached villa, two detached villas or a row of townhouses. Located within five minutes drive of Vilamoura (golf, marina, boutique shops), two minutes to Quarteira (fish market, expansive promenade, local restaurants) and walking distance to Vila Sol (golf, restaurants, shops). The immediate area has received infrastructure improvements and this plot is now in a prime investment location. The plot benefits from a countryside feel but is close to amenities such as restaurants, bars and supermarkets which can be reached easily on foot. The plot has a size of 1645m2 and will have private access. Gross area of construction can be up to 450m2. The land is flat and landscaping will be simple and straightforward. Current owner has undertaken some initial feasibility ideas but now wishes to sell to fund another construction project already underway. Would suit clients who wish to build their own villa, clients who want two villas next to each other or an investor to build any option. Ref: PP5056 