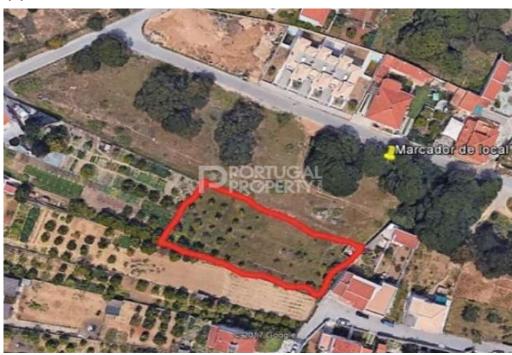

## Land in Vilamoura

Year Built: --

Build Size:

Terrace:

Plot Size: 1645m<sup>2</sup>

Bedrooms:

Bathrooms:

Pool: No

Air conditioning:

Central heating:

Parking: -

Location: Vilamoura

Location. Vilamoura

Property Type: Land

Unique opportunity to purchase a well located plot with a variety of options available for onward investment. Plot can be used to construct a single detached villa, two detached villas or a row of townhouses. Located within five minutes drive of Vilamoura (golf, marina, boutique shops), two minutes to Quarteira (fish market, expansive promenade, local restaurants) and walking distance to Vila Sol (golf, restaurants, shops). The immediate area has received infrastructure improvements and this plot is now in a prime investment location. The plot benefits from a countryside feel but is close to amenities such as restaurants, bars and supermarkets which can be reached easily on foot. The plot has a size of 1645m2 and will have private access. Gross area of construction can be up to 450m2. The land is flat and landscaping will be simple and straightforward. Current owner has undertaken some initial feasibility ideas but now wishes to sell to fund another construction project already underway. Would suit clients who wish to build their own villa, clients who want two villas next to each other or an investor to build any option. Ref: PP5056 