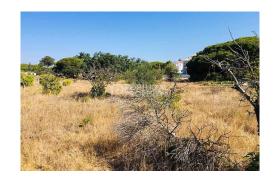

## Land in Vilamoura

Year Built: --

Build Size:

Terrace:

Plot Size: 1645m<sup>2</sup>

Bedrooms:

Bathrooms:

Pool: No

Air conditioning:

Central heating:

Parking: -

Location: Vilamoura

Location. Vilamoura

Property Type: Land

Unique opportunity to purchase a well located plot with a variety of options available for onward investment. Plot can be used to construct a single detached villa, two detached villas or a row of townhouses. Located within five minutes drive of Vilamoura (golf, marina, boutique shops), two minutes to Quarteira (fish market, expansive promenade, local restaurants) and walking distance to Vila Sol (golf, restaurants, shops). The immediate area has received infrastructure improvements and this plot is now in a prime investment location. The plot benefits from a countryside feel but is close to amenities such as restaurants, bars and supermarkets which can be reached easily on foot. The plot has a size of 1645m2 and will have private access. Gross area of construction can be up to 450m2. The land is flat and landscaping will be simple and straightforward. Current owner has undertaken some initial feasibility ideas but now wishes to sell to fund another construction project already underway. Would suit clients who wish to build their own villa, clients who want two villas next to each other or an investor to build any option. Ref: PP5056 