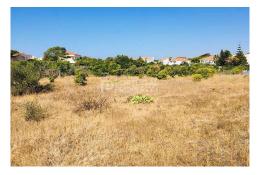

## Land in Vilamoura

Year Built: --

Build Size:

Terrace:

Plot Size: 1645m<sup>2</sup>

Bedrooms:

Bathrooms:

Pool: No

Air conditioning:

Central heating:

Parking: -

Location: Vilamoura

Location. Vilamoura

Property Type: Land

Unique opportunity to purchase a well located plot with a variety of options available for onward investment. Plot can be used to construct a single detached villa, two detached villas or a row of townhouses. Located within five minutes drive of Vilamoura (golf, marina, boutique shops), two minutes to Quarteira (fish market, expansive promenade, local restaurants) and walking distance to Vila Sol (golf, restaurants, shops). The immediate area has received infrastructure improvements and this plot is now in a prime investment location. The plot benefits from a countryside feel but is close to amenities such as restaurants, bars and supermarkets which can be reached easily on foot. The plot has a size of 1645m2 and will have private access. Gross area of construction can be up to 450m2. The land is flat and landscaping will be simple and straightforward. Current owner has undertaken some initial feasibility ideas but now wishes to sell to fund another construction project already underway. Would suit clients who wish to build their own villa, clients who want two villas next to each other or an investor to build any option. Ref: PP5056 