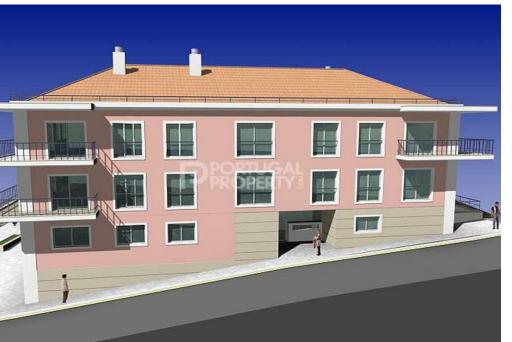

## Land in Mafra

310,300 €

Year Built: --

Build Size:

Terrace:

Plot Size: 1093m<sup>2</sup>

Bedrooms: 0

Bathrooms: 0

Pool: No

Air conditioning:

Central heating:

Parking: -

Location: Mafra

Property Type: Land

Land with an accredited project for an Apartment Building. Everything needed nearby, shopping centre, cinemas, restaurants, pharmacy, schools etc 6 km from Ericeira and many Beachs Very close to the highway A8, 20 minutes from Lisbon and the Airport. Ref: PP3983 