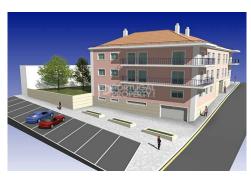

## Land in Mafra

310,300 €

Year Built: --

Build Size:

Terrace:

Plot Size: 1093m<sup>2</sup>

Bedrooms: 0

Bathrooms: 0

Pool: No

Air conditioning:

Central heating:

Parking: -

Location: Mafra

Property Type: Land

Land with an accredited project for an Apartment Building. Everything needed nearby, shopping centre, cinemas, restaurants, pharmacy, schools etc 6 km from Ericeira and many Beachs Very close to the highway A8, 20 minutes from Lisbon and the Airport. Ref: PP3983 