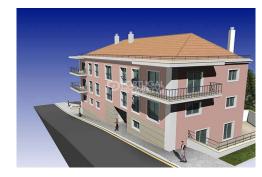

## Land in Mafra

310,300 €

Year Built: --

Build Size:

Terrace:

Plot Size: 1093m<sup>2</sup>

Bedrooms: 0

Bathrooms: 0

Pool: No

Air conditioning:

Central heating:

Parking: -

Location: Mafra

Property Type: Land

Land with an accredited project for an Apartment Building. Everything needed nearby, shopping centre, cinemas, restaurants, pharmacy, schools etc 6 km from Ericeira and many Beachs Very close to the highway A8, 20 minutes from Lisbon and the Airport. Ref: PP3983 