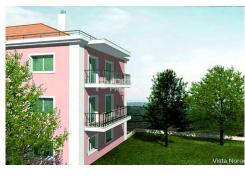

## Land in Mafra

310,300 €

Year Built: --

Build Size:

Terrace:

Plot Size: 1093m<sup>2</sup>

Bedrooms: 0

Bathrooms: 0

Pool: No

Air conditioning:

Central heating:

Parking: -

Location: Mafra

Property Type: Land

Land with an accredited project for an Apartment Building. Everything needed nearby, shopping centre, cinemas, restaurants, pharmacy, schools etc 6 km from Ericeira and many Beachs Very close to the highway A8, 20 minutes from Lisbon and the Airport. Ref: PP3983 