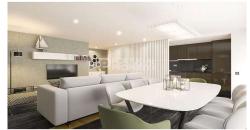

## Apartment in Lisbon

1,680,000 €

161m<sup>2</sup>

Location: Lisbon

Property Type: Apartment

Luxury and refinement are visible in every detail, from the distribution of spaces to the finishing of all elements. Kitchen furniture, granite stone, upscale appliances make up comfort efficiency in one of the most important areas of a home. With the solar orientation of the building to the East / West, natural light flows between the spaces, with the social area of the room and kitchenette overlooking the Avenida da República, and the private area of the rooms for a quiet and wide patio. The contrast of the oak floor and the white walls create a soft, refined and elegant light. Ref: PP6300 Property Features Apartment 4 bedrooms 4 bathrooms Air conditioning Heating Underground Parking Terrace/Balcony Storage room Spacious New development Features great views Morning sun Evening sun east / west Near bars/restaurants Near schools Near shops