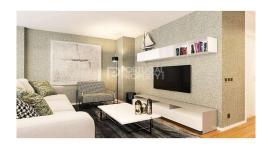

## Apartment in Lisbon

1,680,000 €

161m<sup>2</sup>

Location: Lisbon

Property Type: Apartment

Luxury and refinement are visible in every detail, from the distribution of spaces to the finishing of all elements. Kitchen furniture, granite stone, upscale appliances make up comfort efficiency in one of the most important areas of a home. With the solar orientation of the building to the East / West, natural light flows between the spaces, with the social area of the room and kitchenette overlooking the Avenida da República, and the private area of the rooms for a quiet and wide patio. The contrast of the oak floor and the white walls create a soft, refined and elegant light. Ref: PP6300 Property Features Apartment 4 bedrooms 4 bathrooms Air conditioning Heating Underground Parking Terrace/Balcony Storage room Spacious New development Features great views Morning sun Evening sun east / west Near bars/restaurants Near schools Near shops