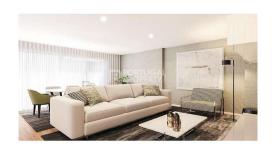

## Apartment in Lisbon

1,680,000 €

161m<sup>2</sup>

Location: Lisbon

Property Type: Apartment

Luxury and refinement are visible in every detail, from the distribution of spaces to the finishing of all elements. Kitchen furniture, granite stone, upscale appliances make up comfort efficiency in one of the most important areas of a home. With the solar orientation of the building to the East / West, natural light flows between the spaces, with the social area of the room and kitchenette overlooking the Avenida da República, and the private area of the rooms for a quiet and wide patio. The contrast of the oak floor and the white walls create a soft, refined and elegant light. Ref: PP6300 Property Features Apartment 4 bedrooms 4 bathrooms Air conditioning Heating Underground Parking Terrace/Balcony Storage room Spacious New development Features great views Morning sun Evening sun east / west Near bars/restaurants Near schools Near shops