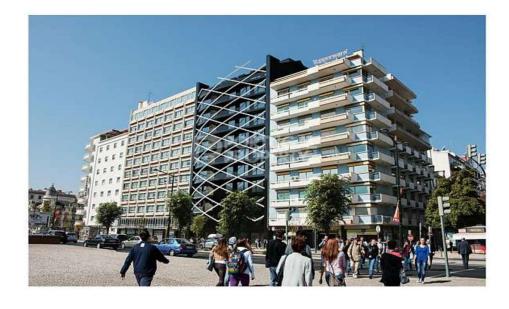

## Apartment in Lisbon

1,680,000 €

161m<sup>2</sup>

Location: Lisbon

Property Type: Apartment

Luxury and refinement are visible in every detail, from the distribution of spaces to the finishing of all elements. Kitchen furniture, granite stone, upscale appliances make up comfort efficiency in one of the most important areas of a home. With the solar orientation of the building to the East / West, natural light flows between the spaces, with the social area of the room and kitchenette overlooking the Avenida da República, and the private area of the rooms for a quiet and wide patio. The contrast of the oak floor and the white walls create a soft, refined and elegant light. Ref: PP6300 Property Features Apartment 4 bedrooms 4 bathrooms Air conditioning Heating Underground Parking Terrace/Balcony Storage room Spacious New development Features great views Morning sun Evening sun east / west Near bars/restaurants Near schools Near shops