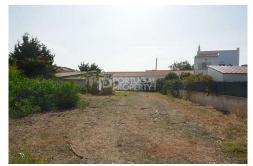

## Land in Albufeira

Build Size: 83m²

Year Built:

Plot Size: 1349m<sup>2</sup>

Bedrooms:

Bathrooms: 0
Pool: No

Air conditioning: --

Central heating:

Parking: -

Terrace: --

Location: Albufeira

Property Type: Land

Excellent investment opportunity, plot with 1.349m2 possible to build up to 800m2 . The property has private access and an existing house of 83m2 . Benefits from "countryside feel" located in Torre Mosqueira but within 5 minutes drive from Albufeira Centre and all amenities such as restaurants, supermarkets, shops, pharmacies, schools and others. The immediate area has total urban infrastructures suitable for clients who wish either to construct a single detached villa, two detached villas or a row of townhouses. Perfect for permanent or holiday residence! Ref: PP6682 