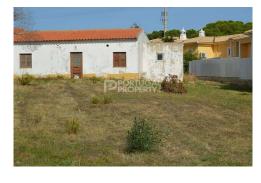

## Land in Albufeira

Build Size: 83m²

Year Built:

Plot Size: 1349m<sup>2</sup>

Bedrooms:

Bathrooms: 0
Pool: No

Air conditioning: --

Central heating:

Parking: -

Terrace: --

Location: Albufeira

Property Type: Land

Excellent investment opportunity, plot with 1.349m2 possible to build up to 800m2 . The property has private access and an existing house of 83m2 . Benefits from "countryside feel" located in Torre Mosqueira but within 5 minutes drive from Albufeira Centre and all amenities such as restaurants, supermarkets, shops, pharmacies, schools and others. The immediate area has total urban infrastructures suitable for clients who wish either to construct a single detached villa, two detached villas or a row of townhouses. Perfect for permanent or holiday residence! Ref: PP6682 