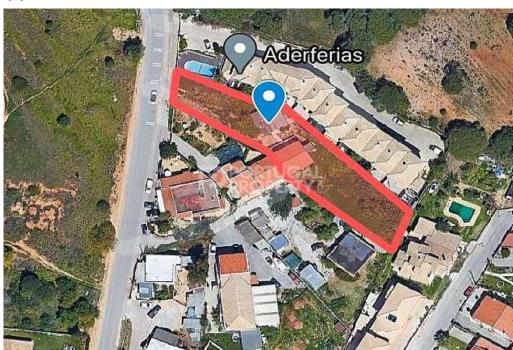

## Land in Albufeira

Build Size: 83m²

Year Built:

Plot Size: 1349m<sup>2</sup>

Bedrooms:

Bathrooms: 0
Pool: No

Air conditioning: --

Central heating:

Parking: -

Terrace: --

Location: Albufeira

Property Type: Land

Excellent investment opportunity, plot with 1.349m2 possible to build up to 800m2 . The property has private access and an existing house of 83m2 . Benefits from "countryside feel" located in Torre Mosqueira but within 5 minutes drive from Albufeira Centre and all amenities such as restaurants, supermarkets, shops, pharmacies, schools and others. The immediate area has total urban infrastructures suitable for clients who wish either to construct a single detached villa, two detached villas or a row of townhouses. Perfect for permanent or holiday residence! Ref: PP6682 