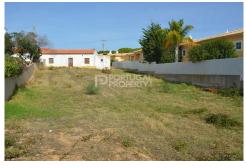

## Land in Albufeira

Build Size: 83m²

Year Built:

Plot Size: 1349m<sup>2</sup>

Bedrooms:

Bathrooms: 0
Pool: No

Air conditioning: --

Central heating:

Parking: -

Terrace: --

Location: Albufeira

Property Type: Land

Excellent investment opportunity, plot with 1.349m2 possible to build up to 800m2 . The property has private access and an existing house of 83m2 . Benefits from "countryside feel" located in Torre Mosqueira but within 5 minutes drive from Albufeira Centre and all amenities such as restaurants, supermarkets, shops, pharmacies, schools and others. The immediate area has total urban infrastructures suitable for clients who wish either to construct a single detached villa, two detached villas or a row of townhouses. Perfect for permanent or holiday residence! Ref: PP6682 