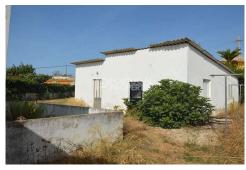

## Land in Albufeira

Build Size: 83m²

Year Built:

Plot Size: 1349m<sup>2</sup>

Bedrooms:

Bathrooms: 0
Pool: No

Air conditioning: --

Central heating:

Parking: -

Terrace: --

Location: Albufeira

Property Type: Land

Excellent investment opportunity, plot with 1.349m2 possible to build up to 800m2 . The property has private access and an existing house of 83m2 . Benefits from "countryside feel" located in Torre Mosqueira but within 5 minutes drive from Albufeira Centre and all amenities such as restaurants, supermarkets, shops, pharmacies, schools and others. The immediate area has total urban infrastructures suitable for clients who wish either to construct a single detached villa, two detached villas or a row of townhouses. Perfect for permanent or holiday residence! Ref: PP6682 