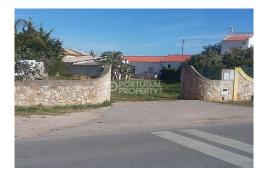

## Land in Albufeira

Build Size: 83m²

Year Built:

Plot Size: 1349m<sup>2</sup>

Bedrooms:

Bathrooms: 0
Pool: No

Air conditioning: --

Central heating:

Parking: -

Terrace: --

Location: Albufeira

Property Type: Land

Excellent investment opportunity, plot with 1.349m2 possible to build up to 800m2 . The property has private access and an existing house of 83m2 . Benefits from "countryside feel" located in Torre Mosqueira but within 5 minutes drive from Albufeira Centre and all amenities such as restaurants, supermarkets, shops, pharmacies, schools and others. The immediate area has total urban infrastructures suitable for clients who wish either to construct a single detached villa, two detached villas or a row of townhouses. Perfect for permanent or holiday residence! Ref: PP6682 