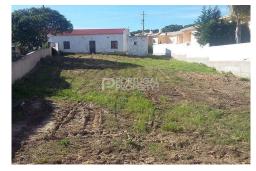

## Land in Albufeira

Build Size: 83m²

Year Built:

Plot Size: 1349m<sup>2</sup>

Bedrooms:

Bathrooms: 0
Pool: No

Air conditioning: --

Central heating:

Parking: -

Terrace: --

Location: Albufeira

Property Type: Land

Excellent investment opportunity, plot with 1.349m2 possible to build up to 800m2 . The property has private access and an existing house of 83m2 . Benefits from "countryside feel" located in Torre Mosqueira but within 5 minutes drive from Albufeira Centre and all amenities such as restaurants, supermarkets, shops, pharmacies, schools and others. The immediate area has total urban infrastructures suitable for clients who wish either to construct a single detached villa, two detached villas or a row of townhouses. Perfect for permanent or holiday residence! Ref: PP6682 