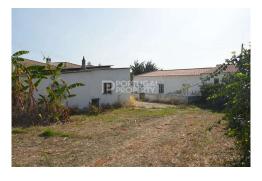

## Land in Albufeira

Build Size: 83m²

Year Built:

Plot Size: 1349m<sup>2</sup>

Bedrooms:

Bathrooms: 0
Pool: No

Air conditioning: --

Central heating:

Parking: -

Terrace: --

Location: Albufeira

Property Type: Land

Excellent investment opportunity, plot with 1.349m2 possible to build up to 800m2 . The property has private access and an existing house of 83m2 . Benefits from "countryside feel" located in Torre Mosqueira but within 5 minutes drive from Albufeira Centre and all amenities such as restaurants, supermarkets, shops, pharmacies, schools and others. The immediate area has total urban infrastructures suitable for clients who wish either to construct a single detached villa, two detached villas or a row of townhouses. Perfect for permanent or holiday residence! Ref: PP6682 