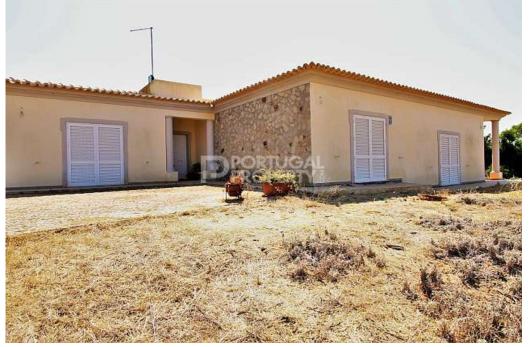

## House in Quarteira

| Year Built:       |                    |
|-------------------|--------------------|
| Build Size:       | 421m <sup>2</sup>  |
| Plot Size:        | 4649m <sup>2</sup> |
| Bedrooms:         | 3                  |
| Bathrooms:        | 2                  |
| Pool:             | No                 |
| Air conditioning: |                    |
| Central heating:  |                    |
| Parking:          |                    |
| Terrace:          |                    |
| Location:         | Quarteira          |
| Property Type:    | House              |

Large charming single storey house, set on a 4,649 m2 plot of land with a build size of 421 m2, is located in a quiet farming area. The villa consists of 3 bedrooms, two bathrooms the main (ensuite), with a full family bath. There is a large open plan living area and separate dining room equipped with a wood fireplace. The kitchen consists of light wood finishes, granite tops and a gas hob with an electric stove. There is a separate scullery and laundry room. 

 The property is located in Quarteira, Loulé, 22 km west of Faro, 15 minutes drive to Vilamoura Marina, a town surrounded by luxury resorts, restaurants and golf courses. Close to the Aquashow water park. 