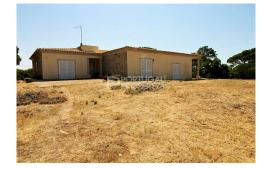

## House in Quarteira

| Year Built:       |                    |
|-------------------|--------------------|
| Build Size:       | 421m <sup>2</sup>  |
| Plot Size:        | 4649m <sup>2</sup> |
| Bedrooms:         | 3                  |
| Bathrooms:        | 2                  |
| Pool:             | No                 |
| Air conditioning: |                    |
| Central heating:  |                    |
| Parking:          |                    |
| Terrace:          |                    |
| Location:         | Quarteira          |
| Property Type:    | House              |

Large charming single storey house, set on a 4,649 m2 plot of land with a build size of 421 m2, is located in a quiet farming area. The villa consists of 3 bedrooms, two bathrooms the main (ensuite), with a full family bath. There is a large open plan living area and separate dining room equipped with a wood fireplace. The kitchen consists of light wood finishes, granite tops and a gas hob with an electric stove. There is a separate scullery and laundry room. 

 The property is located in Quarteira, Loulé, 22 km west of Faro, 15 minutes drive to Vilamoura Marina, a town surrounded by luxury resorts, restaurants and golf courses. Close to the Aquashow water park. 