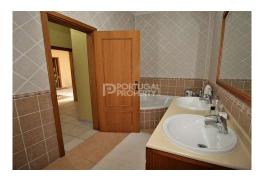

## House in Quarteira

| Year Built:       |                    |
|-------------------|--------------------|
| Build Size:       | 421m <sup>2</sup>  |
| Plot Size:        | 4649m <sup>2</sup> |
| Bedrooms:         | 3                  |
| Bathrooms:        | 2                  |
| Pool:             | No                 |
| Air conditioning: |                    |
| Central heating:  |                    |
| Parking:          |                    |
| Terrace:          |                    |
| Location:         | Quarteira          |
| Property Type:    | House              |

Large charming single storey house, set on a 4,649 m2 plot of land with a build size of 421 m2, is located in a quiet farming area. The villa consists of 3 bedrooms, two bathrooms the main (ensuite), with a full family bath. There is a large open plan living area and separate dining room equipped with a wood fireplace. The kitchen consists of light wood finishes, granite tops and a gas hob with an electric stove. There is a separate scullery and laundry room. 