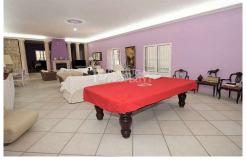

Large charming single storey house, set on a 4,649 m2 plot of land with a build size of 421 m2, is located in a quiet farming area. The villa consists of 3 bedrooms, two bathrooms the main (ensuite), with a full family bath. There is a large open plan living area and separate dining room equipped with a wood fireplace. The kitchen consists of light wood finishes, granite tops and a gas hob with an electric stove. There is a separate scullery and laundry room. 