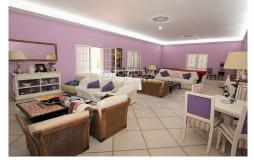

Large charming single storey house, set on a 4,649 m2 plot of land with a build size of 421 m2, is located in a quiet farming area. The villa consists of 3 bedrooms, two bathrooms the main (ensuite), with a full family bath. There is a large open plan living area and separate dining room equipped with a wood fireplace. The kitchen consists of light wood finishes, granite tops and a gas hob with an electric stove. There is a separate scullery and laundry room. 