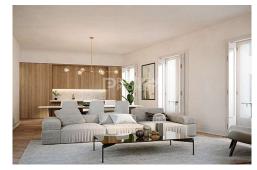

Terrace: --

Location: Lisbon

Property Type: Apartment

We are very pleased to offer 13 apartments on five floors including an elegant pitched-roofed attic apartment overlooking the river. Areas range from 60m2 to 215m2, with layouts from studio apartments to 3-bedroom homes and 4 commercial units. 2D − T2 - 121 m2 + 1 m2 exterior area - 710 000€ 3B - T2 - 121 m2 + 1 m2 exterior area - 720 000€ 4B - T2 - 121 m2 + 1 m2 exterior area - 730 000€ Expected to be finished in the Spring of 2023 - enquire now! Ref: PP6848 