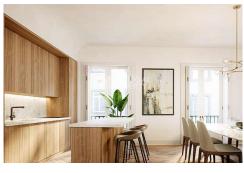

## Apartment in Lisbon

Year Built: -Build Size: 121m²

Plot Size:

Bedrooms: 2

Bathrooms: 2

Pool: No

Air conditioning: --

Central heating: -Parking: --

Terrace: --

Location: Lisbon

Property Type: Apartment

We are very pleased to offer 13 apartments on five floors including an elegant pitched-roofed attic apartment overlooking the river. Areas range from 60m2 to 215m2, with layouts from studio apartments to 3-bedroom homes and 4 commercial units. 2D − T2 - 121 m2 + 1 m2 exterior area - 710 000€ 3B - T2 - 121 m2 + 1 m2 exterior area - 720 000€ 4B - T2 - 121 m2 + 1 m2 exterior area - 730 000€ Expected to be finished in the Spring of 2023 - enquire now! Ref: PP6848 