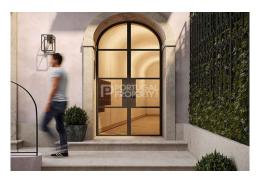

## Apartment in Lisbon

Year Built: -Build Size: 121m²

Plot Size:

Bedrooms: 2

Bathrooms: 2

Pool: No

Air conditioning: --

Central heating: -Parking: --

Terrace: --

Location: Lisbon

Property Type: Apartment

We are very pleased to offer 13 apartments on five floors including an elegant pitched-roofed attic apartment overlooking the river. Areas range from 60m2 to 215m2, with layouts from studio apartments to 3-bedroom homes and 4 commercial units. 2D − T2 - 121 m2 + 1 m2 exterior area - 710 000€ 3B - T2 - 121 m2 + 1 m2 exterior area - 720 000€ 4B - T2 - 121 m2 + 1 m2 exterior area - 730 000€ Expected to be finished in the Spring of 2023 - enquire now! Ref: PP6848 