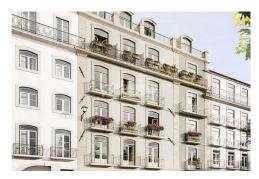

Terrace: --

Location: Lisbon

Property Type: Apartment

We are very pleased to offer 13 apartments on five floors including an elegant pitched-roofed attic apartment overlooking the river. Areas range from 60m2 to 215m2, with layouts from studio apartments to 3-bedroom homes and 4 commercial units. 2D − T2 - 121 m2 + 1 m2 exterior area - 710 000€ 3B - T2 - 121 m2 + 1 m2 exterior area - 720 000€ 4B - T2 - 121 m2 + 1 m2 exterior area - 730 000€ Expected to be finished in the Spring of 2023 - enquire now! Ref: PP6848 