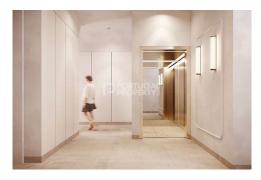

## Apartment in Lisbon

Year Built: -Build Size: 121m²

Plot Size:

Bedrooms: 2

Bathrooms: 2

Pool: No

Air conditioning: --

Central heating: -Parking: --

Terrace: --

Location: Lisbon

Property Type: Apartment

We are very pleased to offer 13 apartments on five floors including an elegant pitched-roofed attic apartment overlooking the river. Areas range from 60m2 to 215m2, with layouts from studio apartments to 3-bedroom homes and 4 commercial units. 2D − T2 - 121 m2 + 1 m2 exterior area - 710 000€ 3B - T2 - 121 m2 + 1 m2 exterior area - 720 000€ 4B - T2 - 121 m2 + 1 m2 exterior area - 730 000€ Expected to be finished in the Spring of 2023 - enquire now! Ref: PP6848 