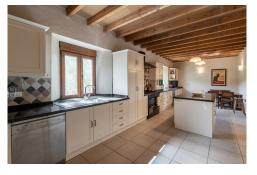

Terrace: -

Location: Alhama de Granada

Property **Olive:** Farms & Vineyards

The cortijo is southwest facing and enjoys breath-taking views over the town of Alhama de Granada, towards the Sierras Tejeda, Almijara and Alhama. The area is designated an Area of Outstanding Natural Beauty. The 520 m2 house was built in 1886 and completely renovated in 2007, and it has all the original Arabic roof tiles. The ground floor is comprised of double height entrance hall, large kitchen with Belling Sandringham cooking range, microwave oven, dishwasher, wine cooler, and white goods. A utility room has white goods and the heating machinery. A light and spacious corridor on 3 descending levels. Dining room. 26m2 reception room with 2 French windows and an open fireplace. 3 further reception rooms, one of which is currently used as an office, and one as a storeroom, another has a wood burner stove. Toilet and coat closet. The staircase leads to the upper floor which has a library area overlooking the entrance hall. The Master bedroom is 54 m2 and has fitted wardrobes, a covered balcony and en-suite bathroom. There are 3 further double bedrooms, all with en-suite bathrooms and fitted wardrobes, 1 has a Juliet balcony. Single bedroom and linen closet. The house could be available part furnished if required. The