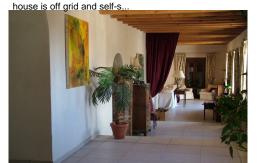

Terrace: -

Location: Alhama de Granada

Property **Olive:** Farms & Vineyards

The cortijo is southwest facing and enjoys breath-taking views over the town of Alhama de Granada, towards the Sierras Tejeda, Almijara and Alhama. The area is designated an Area of Outstanding Natural Beauty. The 520 m2 house was built in 1886 and completely renovated in 2007, and it has all the original Arabic roof tiles. The ground floor is comprised of double height entrance hall, large kitchen with Belling Sandringham cooking range, microwave oven, dishwasher, wine cooler, and white goods. A utility room has white goods and the heating machinery. A light and spacious corridor on 3 descending levels. Dining room. 26m2 reception room with 2 French windows and an open fireplace. 3 further reception rooms, one of which is currently used as an office, and one as a storeroom, another has a wood burner stove. Toilet and coat closet. The staircase leads to the upper floor which has a library area overlooking the entrance hall. The Master bedroom is 54 m2 and has fitted wardrobes, a covered balcony and en-suite bathroom. There are 3 further double bedrooms, all with en-suite bathrooms and fitted wardrobes, 1 has a Juliet balcony. Single bedroom and linen closet. The house could be available part furnished if required. The