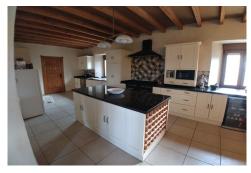

Terrace: -

Location: Alhama de Granada

Property **Olive:** Farms & Vineyards

The cortijo is southwest facing and enjoys breath-taking views over the town of Alhama de Granada, towards the Sierras Tejeda, Almijara and Alhama. The area is designated an Area of Outstanding Natural Beauty. The 520 m2 house was built in 1886 and completely renovated in 2007, and it has all the original Arabic roof tiles. The ground floor is comprised of double height entrance hall, large kitchen with Belling Sandringham cooking range, microwave oven, dishwasher, wine cooler, and white goods. A utility room has white goods and the heating machinery. A light and spacious corridor on 3 descending levels. Dining room. 26m2 reception room with 2 French windows and an open fireplace. 3 further reception rooms, one of which is currently used as an office, and one as a storeroom, another has a wood burner stove. Toilet and coat closet. The staircase leads to the upper floor which has a library area overlooking the entrance hall. The Master bedroom is 54 m2 and has fitted wardrobes, a covered balcony and en-suite bathroom. There are 3 further double bedrooms, all with en-suite bathrooms and fitted wardrobes, 1 has a Juliet balcony. Single bedroom and linen closet. The house could be available part furnished if required. The