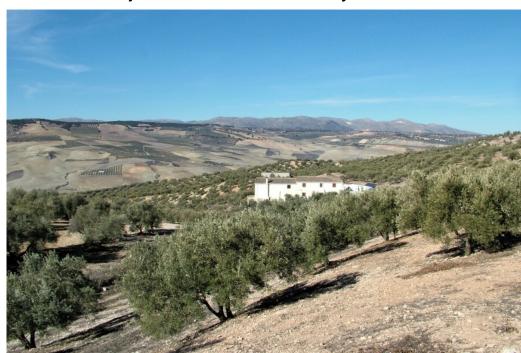

Terrace: -

Location: Alhama de Granada

Property **Olive:** Farms & Vineyards

The cortijo is southwest facing and enjoys breath-taking views over the town of Alhama de Granada, towards the Sierras Tejeda, Almijara and Alhama. The area is designated an Area of Outstanding Natural Beauty. The 520 m2 house was built in 1886 and completely renovated in 2007, and it has all the original Arabic roof tiles. The ground floor is comprised of double height entrance hall, large kitchen with Belling Sandringham cooking range, microwave oven, dishwasher, wine cooler, and white goods. A utility room has white goods and the heating machinery. A light and spacious corridor on 3 descending levels. Dining room. 26m2 reception room with 2 French windows and an open fireplace. 3 further reception rooms, one of which is currently used as an office, and one as a storeroom, another has a wood burner stove. Toilet and coat closet. The staircase leads to the upper floor which has a library area overlooking the entrance hall. The Master bedroom is 54 m2 and has fitted wardrobes, a covered balcony and en-suite bathroom. There are 3 further double bedrooms, all with en-suite bathrooms and fitted wardrobes, 1 has a Juliet balcony. Single bedroom and linen closet. The house could be available part furnished if required. The