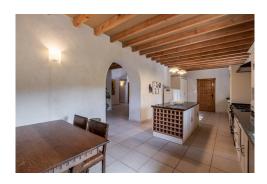

Terrace: -

Location: Alhama de Granada

Property **Olive:** Farms & Vineyards

The cortijo is southwest facing and enjoys breath-taking views over the town of Alhama de Granada, towards the Sierras Tejeda, Almijara and Alhama. The area is designated an Area of Outstanding Natural Beauty. The 520 m2 house was built in 1886 and completely renovated in 2007, and it has all the original Arabic roof tiles. The ground floor is comprised of double height entrance hall, large kitchen with Belling Sandringham cooking range, microwave oven, dishwasher, wine cooler, and white goods. A utility room has white goods and the heating machinery. A light and spacious corridor on 3 descending levels. Dining room. 26m2 reception room with 2 French windows and an open fireplace. 3 further reception rooms, one of which is currently used as an office, and one as a storeroom, another has a wood burner stove. Toilet and coat closet. The staircase leads to the upper floor which has a library area overlooking the entrance hall. The Master bedroom is 54 m2 and has fitted wardrobes, a covered balcony and en-suite bathroom. There are 3 further double bedrooms, all with en-suite bathrooms and fitted wardrobes, 1 has a Juliet balcony. Single bedroom and linen closet. The house could be available part furnished if required. The