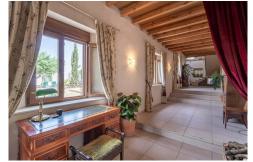

Terrace: -

Location: Alhama de Granada

Property **Olive:** Farms & Vineyards

The cortijo is southwest facing and enjoys breath-taking views over the town of Alhama de Granada, towards the Sierras Tejeda, Almijara and Alhama. The area is designated an Area of Outstanding Natural Beauty. The 520 m2 house was built in 1886 and completely renovated in 2007, and it has all the original Arabic roof tiles. The ground floor is comprised of double height entrance hall, large kitchen with Belling Sandringham cooking range, microwave oven, dishwasher, wine cooler, and white goods. A utility room has white goods and the heating machinery. A light and spacious corridor on 3 descending levels. Dining room. 26m2 reception room with 2 French windows and an open fireplace. 3 further reception rooms, one of which is currently used as an office, and one as a storeroom, another has a wood burner stove. Toilet and coat closet. The staircase leads to the upper floor which has a library area overlooking the entrance hall. The Master bedroom is 54 m2 and has fitted wardrobes, a covered balcony and en-suite bathroom. There are 3 further double bedrooms, all with en-suite bathrooms and fitted wardrobes, 1 has a Juliet balcony. Single bedroom and linen closet. The house could be available part furnished if required. The