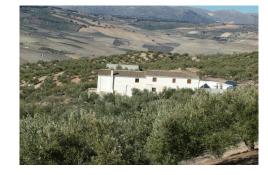

## GU331 Cortijo LΩlisvRoFzansns & Vineyards in Alhama de Granada 1,150,000 €

Year Built: -Build Size: 520m²

Plot Size: 230000m²

Bedrooms:

Bathrooms: Separate S

Air conditioning: --

Central heating: --

Parking: --

Terrace: -

Location: Alhama de Granada

Property **Olive:** Farms & Vineyards

The cortijo is southwest facing and enjoys breath-taking views over the town of Alhama de Granada, towards the Sierras Tejeda, Almijara and Alhama. The area is designated an Area of Outstanding Natural Beauty. The 520 m2 house was built in 1886 and completely renovated in 2007, and it has all the original Arabic roof tiles. The ground floor is comprised of double height entrance hall, large kitchen with Belling Sandringham cooking range, microwave oven, dishwasher, wine cooler, and white goods. A utility room has white goods and the heating machinery. A light and spacious corridor on 3 descending levels. Dining room. 26m2 reception room with 2 French windows and an open fireplace. 3 further reception rooms, one of which is currently used as an office, and one as a storeroom, another has a wood burner stove. Toilet and coat closet. The staircase leads to the upper floor which has a library area overlooking the entrance hall. The Master bedroom is 54 m2 and has fitted wardrobes, a covered balcony and en-suite bathroom. There are 3 further double bedrooms, all with en-suite bathrooms and fitted wardrobes, 1 has a Juliet balcony. Single bedroom and linen closet. The house could be available part furnished if required. The