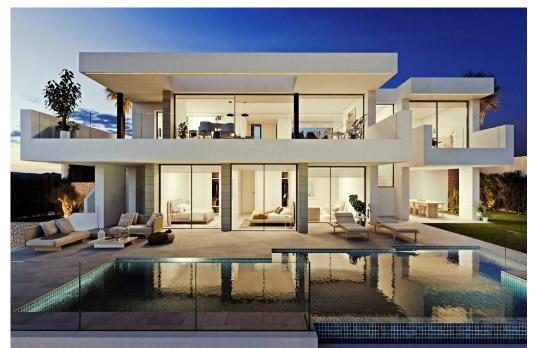

The Residential Jazmines area of Cumbre del sol offers luxury property with modern architecture and built to the highest standards. The area boasts impressive sea views and all the properties also enjoy all the services available within this established urbanization, which has a shopping area with supermarket, hairdresser, chemist, bars and restaurants, the international school Lady Elizabeth School and a extensive range of outdoor sports options with tennis and paddle courts, hiking trails, horse-riding school, not forgetting the Moraig beach with its beach bars and the Cala Llebeig and Cala Los Tiestos coves, of great beauty and charm. This modern villa has three bedrooms with en-suite bathrooms, the master bedroom being a private space to relax facing the sea either in your hot tub or on your private terrace. The dining and living room is spacious and bright, with access directly to the terrace with large floor-to-ceiling windows, which you can open fully to extend the dining room to the terrace, with incredible sea views. The amenities in this villa reflect its quality and equipment: elevator, garage for two vehicles, TV room, home automation, laundry, floor heating throughout the house, infinity pool and large garden areas. A fabulous pl...