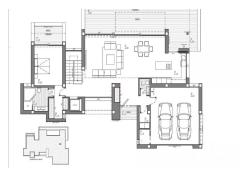

## New build villa in Benitachell

| Year Built:       |                 |
|-------------------|-----------------|
| Build Size:       | 693m²           |
| Plot Size:        | 1158m²          |
| Bedrooms:         | 3               |
| Bathrooms:        | 5               |
| Pool:             | Yes             |
| Air conditioning: |                 |
| Central heating:  |                 |
| Parking:          |                 |
| Terrace:          |                 |
| Location:         | Benitachell     |
| Property Type:    | New build villa |

The Residential Jazmines area of Cumbre del sol offers luxury property with modern architecture and built to the highest standards. The area boasts impressive sea views and all the properties also enjoy all the services available within this established urbanization, which has a shopping area with supermarket, hairdresser, chemist, bars and restaurants, the international school Lady Elizabeth School and a extensive range of outdoor sports options with tennis and paddle courts, hiking trails, horse-riding school, not forgetting the Moraig beach with its beach bars and the Cala Llebeig and Cala Los Tiestos coves, of great beauty and charm. This modern villa has three bedrooms with en-suite bathrooms, the master bedroom being a private space to relax facing the sea either in your hot tub or on your private terrace. The dining and living room is spacious and bright, with access directly to the terrace with large floor-to-ceiling windows, which you can open fully to extend the dining room to the terrace, with incredible sea views. The amenities in this villa reflect its quality and equipment: elevator, garage for two vehicles, TV room, home automation, laundry, floor heating throughout the house, infinity pool and large garden areas. A fabulous pl...