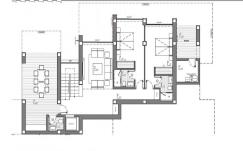

## New build villa in Benitachell

| Year Built:       |                 |
|-------------------|-----------------|
| Build Size:       | 693m²           |
| Plot Size:        | 1158m²          |
| Bedrooms:         | 3               |
| Bathrooms:        | 5               |
| Pool:             | Yes             |
| Air conditioning: |                 |
| Central heating:  |                 |
| Parking:          |                 |
| Terrace:          |                 |
| Location:         | Benitachell     |
| Property Type:    | New build villa |

The Residential Jazmines area of Cumbre del sol offers luxury property with modern architecture and built to the highest standards. The area boasts impressive sea views and all the properties also enjoy all the services available within this established urbanization, which has a shopping area with supermarket, hairdresser, chemist, bars and restaurants, the international school Lady Elizabeth School and a extensive range of outdoor sports options with tennis and paddle courts, hiking trails, horse-riding school, not forgetting the Moraig beach with its beach bars and the Cala Llebeig and Cala Los Tiestos coves, of great beauty and charm. This modern villa has three bedrooms with en-suite bathrooms, the master bedroom being a private space to relax facing the sea either in your hot tub or on your private terrace. The dining and living room is spacious and bright, with access directly to the terrace with large floor-to-ceiling windows, which you can open fully to extend the dining room to the terrace, with incredible sea views. The amenities in this villa reflect its quality and equipment: elevator, garage for two vehicles, TV room, home automation, laundry, floor heating throughout the house, infinity pool and large garden areas. A fabulous pl...