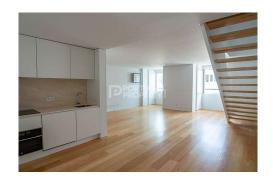

## Apartment in Lisbon

Year Built: -

Build Size: 126m²

Plot Size:

Bedrooms: 2

Bathrooms: 3

Pool: No

Air conditioning: -

Central heating: -

Parking: -

Terrace: --

Location: Lisbon

Property Type: Apartment

"Baixa" is the downtown are of Lisbon, the center of tourism with it's restaurants, bars and attractions. Close to the River Tagus, Rossio, Av. Liberdade and Chiado you can't get a better location than this for almost any measure. This two bedroom duplex apartment is a 5th floor corner unit in a brand new luxury development. Request a visit now for more details. Ref: PP3895 