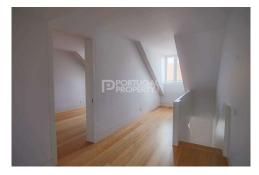

## Apartment in Lisbon

Year Built: -

Build Size: 126m²

Plot Size:

Bedrooms: 2

Bathrooms: 3

Pool: No

Air conditioning: -

Central heating: -

Parking: -

Terrace: --

Location: Lisbon

Property Type: Apartment

"Baixa" is the downtown are of Lisbon, the center of tourism with it's restaurants, bars and attractions. Close to the River Tagus, Rossio, Av. Liberdade and Chiado you can't get a better location than this for almost any measure. This two bedroom duplex apartment is a 5th floor corner unit in a brand new luxury development. Request a visit now for more details. Ref: PP3895 