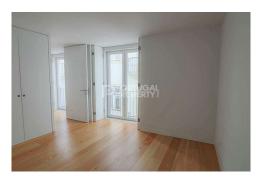

## Apartment in Lisbon

Year Built: -

Build Size: 126m²

Plot Size:

Bedrooms: 2

Bathrooms: 3

Pool: No

Air conditioning: -

Central heating: -

Parking: -

Terrace: --

Location: Lisbon

Property Type: Apartment

"Baixa" is the downtown are of Lisbon, the center of tourism with it's restaurants, bars and attractions. Close to the River Tagus, Rossio, Av. Liberdade and Chiado you can't get a better location than this for almost any measure. This two bedroom duplex apartment is a 5th floor corner unit in a brand new luxury development. Request a visit now for more details. Ref: PP3895 