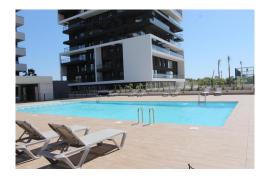

These new apartments with sea view for sale in Calpe are close to the sea. The apartments are located in two new buildings just a few metres from the beach, overlooking the salt lakes and the  $Pe\bar{A}\pm\bar{A}^3n$  de Ifach. Facilities such as restaurants, supermarkets, shops and bars etc. are all close by. This apartment on the 14th floor has two bedrooms, two bathrooms, one of which is en-suite, spacious living and dining room with direct access to the terrace with panoramic sea views. The purchaser can still customize the apartment to their liking by choosing from various materials. Each apartment comes with its own parking space and storage room. Both buildings will have 15 floors and in total there will be 85 apartments with two or three bedrooms, two bathrooms, living-dining room with a fully fitted open kitchen, large windows and partially covered terraces with sea views from half of the height of the building. The apartment can be customized to your taste by choosing between several materials. Built to a high standard, there will be a reinforced entrance door, first quality ceramic tiling, Climalit double glazing, video intercom, TV connection, telephone and internet connection, built-in wardrobes, bathroom fittings of first brands in white, modern chrome ta...