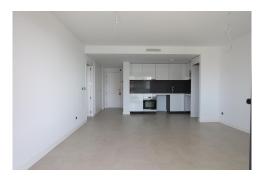

These new apartments with sea view for sale in Calpe are close to the sea. The apartments are located in two new buildings just a few metres from the beach, overlooking the salt lakes and the  $Pe\bar{A}\pm\bar{A}^3n$  de Ifach. Facilities such as restaurants, supermarkets, shops and bars etc. are all close by. This apartment on the 14th floor has two bedrooms, two bathrooms, one of which is en-suite, spacious living and dining room with direct access to the terrace with panoramic sea views. The purchaser can still customize the apartment to their liking by choosing from various materials. Each apartment comes with its own parking space and storage room. Both buildings will have 15 floors and in total there will be 85 apartments with two or three bedrooms, two bathrooms, living-dining room with a fully fitted open kitchen, large windows and partially covered terraces with sea views from half of the height of the building. The apartment can be customized to your taste by choosing between several materials. Built to a high standard, there will be a reinforced entrance door, first quality ceramic tiling, Climalit double glazing, video intercom, TV connection, telephone and internet connection, built-in wardrobes, bathroom fittings of first brands in white, modern chrome ta...