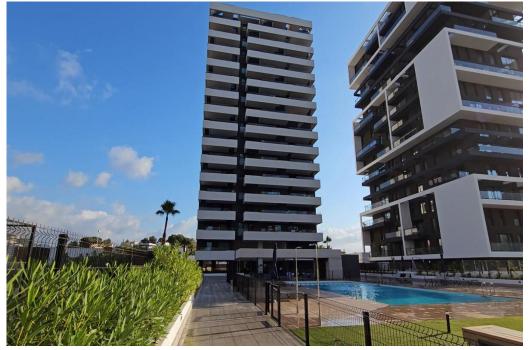

These new apartments with sea view for sale in Calpe are close to the sea. The apartments are located in two new buildings just a few metres from the beach, overlooking the salt lakes and the  $Pe\bar{A}\pm\bar{A}^3n$  de Ifach. Facilities such as restaurants, supermarkets, shops and bars etc. are all close by. This apartment on the 14th floor has two bedrooms, two bathrooms, one of which is en-suite, spacious living and dining room with direct access to the terrace with panoramic sea views. The purchaser can still customize the apartment to their liking by choosing from various materials. Each apartment comes with its own parking space and storage room. Both buildings will have 15 floors and in total there will be 85 apartments with two or three bedrooms, two bathrooms, living-dining room with a fully fitted open kitchen, large windows and partially covered terraces with sea views from half of the height of the building. The apartment can be customized to your taste by choosing between several materials. Built to a high standard, there will be a reinforced entrance door, first quality ceramic tiling, Climalit double glazing, video intercom, TV connection, telephone and internet connection, built-in wardrobes, bathroom fittings of first brands in white, modern chrome ta...