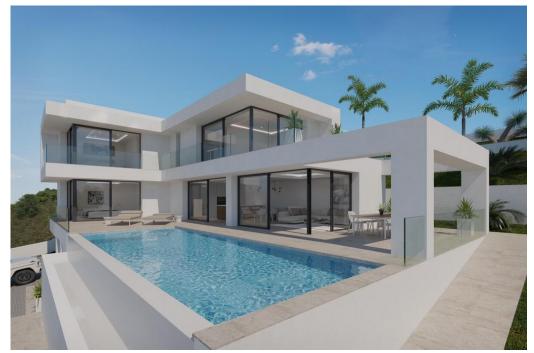

### New Build project in Calpe

This new villa construction project is located in Empedrola, a quiet urbanization but well connected to the centre of Calpe, with all services and amenities just a 10 minute drive away. With a south-west orientation and panoramic views to the Bernia mountains, this house is located in a quiet area. This design has three en-suite bedrooms, one in the lower floor and two in the first floor. Thee is a huge living room with a modern open kitchen. Ourside, there is a car port and the impressive infinity pool, the perfect place to enjoy the stunning weather in Calpe and the beautiful views to the mountains. In the lowest level of the house, accessible from inside the house and also from the garden, we find the parking area, the machine room and a separate room that can be used as a storage room. The project offers the client to adapt and personalize the design to their own preferences. The build will be to the highest modern specifications. Plans are available on request. This new villa construction is one of the many properties that we have to offer on the Costa Blanca. We also offer a property finding service to help you find your ideal property. Whether you are looking for an apartment, townhouse, villa or country h...