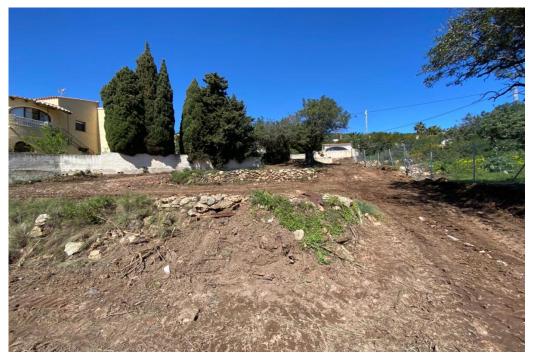

## Plot in Calpe

Situated in the residential area of Gran Sol, this plot with views to the Peñon de Ifach and the sea is in a quiet cul-de-sac close to the town. The plot can be purchased on itÂ's own with water and electricity supply, or with one of the superb new build projects we have available. Building plans are finished, see our NEW BUILD PROJECT offers

| Year Built:       |                   |
|-------------------|-------------------|
| Build Size:       |                   |
| Plot Size:        | 800m <sup>2</sup> |
| Bedrooms:         | 0                 |
| Bathrooms:        | 0                 |
| Pool:             | No                |
| Air conditioning: |                   |
| Central heating:  |                   |
| Parking:          |                   |
| Terrace:          |                   |
| Location:         | Calpe             |
| Property Type:    | Plot              |