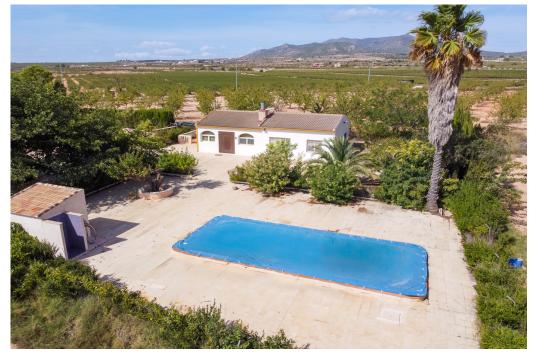

Discover the epitome of countryside living with all the modern comforts just a 5-minute drive from Pinoso. This villa offers an exquisite blend of tranquility and accessibility, allowing you to savor the beauty of rural life while staying close to all essential amenities. This charming villa boasts three bedrooms, providing ample space for your family to relax and recharge. A well-appointed bathroom caters to your daily needs. The heart of the home is a welcoming lounge, perfect for gathering and unwinding, and a practical kitchen. One of the standout features of this property is the impressive conservatory at the front. This sunlit space boasts a generous log burner, creating the perfect ambiance for a variety of activities, from cozy evenings by the fire to crafting culinary masterpieces like paellas. Step outside, and you'll be captivated by the enchanting outdoor space. A 4x10 m swimming pool awaits your enjoyment, surrounded by awe-inspiring vistas of the picturesque farmlands and mountains. No need to venture indoors when nature calls—with a poolside bathroom and a convenient outdoor shower, everything you need is right here. The pressed concrete driveway, stretching from the electric gate to the garage, not only provides practicality but also