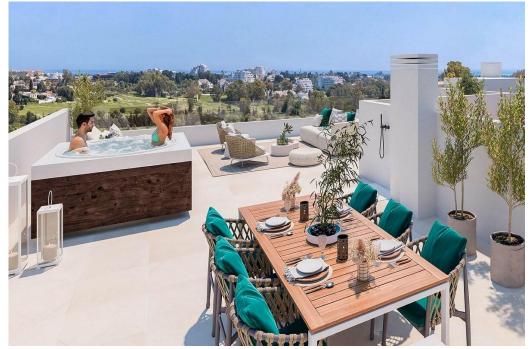

Contemporary penthouses for sale in Emotion Atalaya Estepona Emotion Atalaya Estepona is a modern development comprising 63 contemporary two and three-bed apartments and penthouses in the last plot of the sought-after Atalaya area, right next to Guadalmina, on the Golden Triangle between Marbella, Estepona and BenahavÃ-s. Off Plan - 3 bedroom Penthouse for sale in Emotion Atalaya Estepona. Ismael Mérida Arquitectos have designed this beautiful complex. All the homes enjoy a modern design and are built to high standards. They come with porcelain floors, aircon hot and cold, underfloor heating, an aerothermal system, fully equipped open-plan kitchens, and modern bathrooms. There are large floor-to-ceiling windows with access to very ample terraces. The ground-floor apartments have a private garden with direct access to the communal areas. The penthouses have a spectacular private solarium, with a barbecue, sink, shower and pre-installation for a hot tub. These properties face south, east, southeast and west, making the most of the sunlight and providing a warm and bright ambience. Some have stunning views of the natural surroundings overlooking the Mediterranean Sea and different views of the communal areas. There is underground parking, and a storeroom is i...