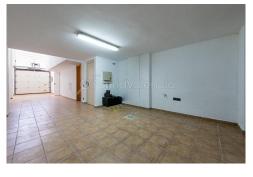

Modern style entire building in Cullera, a few meters from the beach and surrounded by all kinds of services. Building with an area greater than 400m2 and recent construction using materials inside and outside of the highest quality. The property has is own interior elevator for private use that connects the different heights and is wheelchair usable.. Downstairs, the entrance leads to a large garage with plenty of space and a courtesy toilet. On the first floor we find the fully equipped kitchen with central island and with spectacular views over the castle, a full bathroom, a bedroom and the dining room. Upstairs we find three bedrooms, the main one with en-suite bathroom and large windows that give light the whole level. It also has two other single bedrooms and a full bathroom. The next floor is totally diaphanous, where there is a gym and a large space in which you can locate an office, also having a full bathroom and two terraces. On the top floor is the laundry room, with access to the outdoor terrace with space for barbecue and being able to enjoy excellent views. The property has a lot of extras, apart from the elevator, it has a water softner for all the water in the house, the heating central and air conditioning. A truly exclusive and practi...