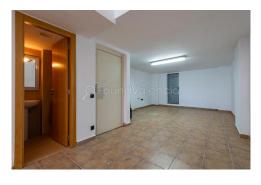

Modern style entire building in Cullera, a few meters from the beach and surrounded by all kinds of services. Building with an area greater than 400m2 and recent construction using materials inside and outside of the highest quality. The property has is own interior elevator for private use that connects the different heights and is wheelchair usable.. Downstairs, the entrance leads to a large garage with plenty of space and a courtesy toilet. On the first floor we find the fully equipped kitchen with central island and with spectacular views over the castle, a full bathroom, a bedroom and the dining room. Upstairs we find three bedrooms, the main one with en-suite bathroom and large windows that give light the whole level. It also has two other single bedrooms and a full bathroom. The next floor is totally diaphanous, where there is a gym and a large space in which you can locate an office, also having a full bathroom and two terraces. On the top floor is the laundry room, with access to the outdoor terrace with space for barbecue and being able to enjoy excellent views. The property has a lot of extras, apart from the elevator, it has a water softner for all the water in the house, the heating central and air conditioning. A truly exclusive and practi...