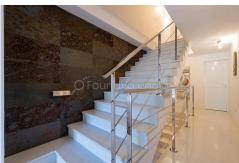

Modern style entire building in Cullera, a few meters from the beach and surrounded by all kinds of services. Building with an area greater than 400m2 and recent construction using materials inside and outside of the highest quality. The property has is own interior elevator for private use that connects the different heights and is wheelchair usable.. Downstairs, the entrance leads to a large garage with plenty of space and a courtesy toilet. On the first floor we find the fully equipped kitchen with central island and with spectacular views over the castle, a full bathroom, a bedroom and the dining room. Upstairs we find three bedrooms, the main one with en-suite bathroom and large windows that give light the whole level. It also has two other single bedrooms and a full bathroom. The next floor is totally diaphanous, where there is a gym and a large space in which you can locate an office, also having a full bathroom and two terraces. On the top floor is the laundry room, with access to the outdoor terrace with space for barbecue and being able to enjoy excellent views. The property has a lot of extras, apart from the elevator, it has a water softner for all the water in the house, the heating central and air conditioning. A truly exclusive and practi...