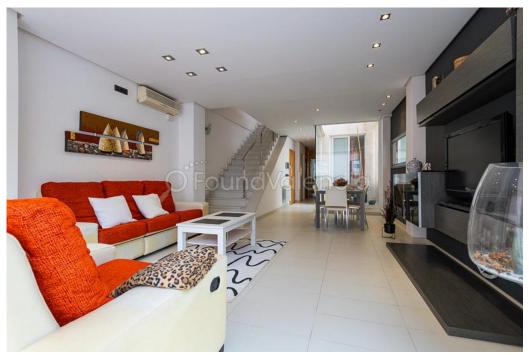

Modern style entire building in Cullera, a few meters from the beach and surrounded by all kinds of services. Building with an area greater than 400m2 and recent construction using materials inside and outside of the highest quality. The property has is own interior elevator for private use that connects the different heights and is wheelchair usable.. Downstairs, the entrance leads to a large garage with plenty of space and a courtesy toilet. On the first floor we find the fully equipped kitchen with central island and with spectacular views over the castle, a full bathroom, a bedroom and the dining room. Upstairs we find three bedrooms, the main one with en-suite bathroom and large windows that give light the whole level. It also has two other single bedrooms and a full bathroom. The next floor is totally diaphanous, where there is a gym and a large space in which you can locate an office, also having a full bathroom and two terraces. On the top floor is the laundry room, with access to the outdoor terrace with space for barbecue and being able to enjoy excellent views. The property has a lot of extras, apart from the elevator, it has a water softner for all the water in the house, the heating central and air conditioning. A truly exclusive and practi...