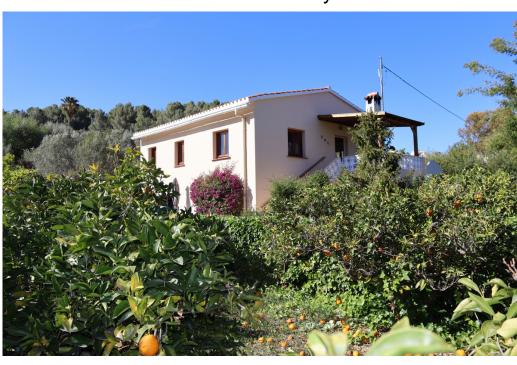

## Country House in Parcent

275,000 €

Year Built:

Build Size: 140m<sup>2</sup>

Plot Size: 830m<sup>2</sup>

Bedrooms: 3

Bathrooms:

Pool:

Air conditioning:

Central heating:

Parking:

Terrace:

Location: Parcent

Property Type: Country House

Charming 3 bedroom country house with views to the Coll de Rates located in the stunning Parcent countryside within walking distance to the village. This two storey country house is in a very private and peaceful location and offers great potential for further development. The family accommodation is on the upper level and is accessed via an external staircase with a pretty covered terrace leading ot the main entrance to the property. The accommodation comprises:Lounge with pellet burner and hot and cold air conditioning3 double bedrooms - one of which is currently used as a dining roomFitted kitchenFamily bathroomThe lower level of the property is currently used as a garage for 2 cars with a workshop and ample storage. However, subject to the correct permissions being obtained, this area could be converted into additional living accommodation to make a larger family home or separate guest accommodation. Outside the garden area is very private and easily maintained with mature planting including Mimosa, Jasmine, Mock Orange, Bougainvillia, Oleanda, Olive, Pear and Nispero trees with a separate small orchard area with orange, clemantine and lemon trees. The whole plot is securely fenced with a separate car port and outside storage