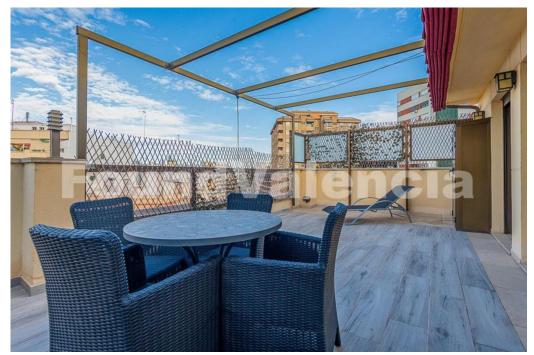

## Apartment in Valencia City

Duplex penthouse in excellent location a few meters from Paseo de la Alameda. The property is distributed over two floors, on the first floor we find the living room with access to the terrace, kitchen, double bedroom with balcony and bathroom. On the upper floor there is a large attic room with access to the terrace. To emphasize the clear views from the terrace and its privacy. The Area: Pla del Real, is one of the most demanded residential areas due to its proximity to the Turia River Gardens, the area has all the services for day to day life and leisure. It has schools, health centres, public transport, metro.

| Year Built:       |               |
|-------------------|---------------|
| Build Size:       | 107m²         |
| Plot Size:        |               |
| Bedrooms:         | 2             |
| Bathrooms:        | 1             |
| Pool:             | No            |
| Air conditioning: |               |
| Central heating:  |               |
| Parking:          |               |
| Terrace:          |               |
| Location:         | Valencia City |
| Property Type:    | Apartment     |