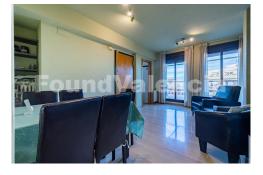

## Apartment in Valencia City

Duplex penthouse in excellent location a few meters from Paseo de la Alameda. The property is distributed over two floors, on the first floor we find the living room with access to the terrace, kitchen, double bedroom with balcony and bathroom. On the upper floor there is a large attic room with access to the terrace. To emphasize the clear views from the terrace and its privacy. The Area: Pla del Real, is one of the most demanded residential areas due to its proximity to the Turia River Gardens, the area has all the services for day to day life and leisure. It has schools, health centres, public transport, metro.

| Year Built:       |               |
|-------------------|---------------|
| Build Size:       | 107m²         |
| Plot Size:        |               |
| Bedrooms:         | 2             |
| Bathrooms:        | 1             |
| Pool:             | No            |
| Air conditioning: |               |
| Central heating:  |               |
| Parking:          |               |
| Terrace:          |               |
| Location:         | Valencia City |
| Property Type:    | Apartment     |