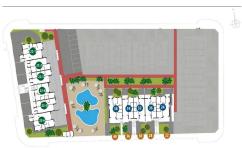

NEW BUILD RESIDENTIAL COMPLEX IN TORRE DE LA HORADADA New Build residential complex of apartments, penthouses and bungalows with 2 and 3 bedrooms, 2 bathrooms in Torre de la Horadada only 300m from the beach. Bungalows on the ground floor with private gardens, penthouses and bungalows on the top floor with private solarium. All of them with fitted kitchen with high and low furniture. There is also a laundry area and pre-installation for air conditioning. The residential complex consists of communal swimming pools and garden areas. All properties has private parking. Torre de la Horadada is located south of Alicante in a beautiful location on the coast. The beautiful beaches of Torre de la Horadada and Mil Palmeras have fine sand beautiful promenade. There are lots of restaurants, bars and shops, also water sports, diving and snorkelling. It is well connected just 40 minutes from Alicante and Murcias Corvera airports, with large commercial shopping centres and multiple golf courses all within easy reach.