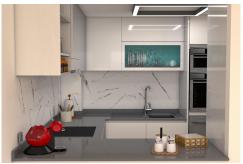

NEW BUILD RESIDENTIAL COMPLEX IN LOS ALTOS New Build residential complex in Los Altos, Orihuela Costa. Gated complex consist of bungalows, apartments and penthouses, all with 2 bedrooms, 2 bathrooms, open plan kitchen with the lounge area, fitted wardrobes, terraces, storage room and parking. Ground floor bungalows will have a semi-basement area destined to garage, the access to the garage will be made from the outside through an automatic door, top floor bungalows and penthouses will have private solarium, middle floor apartments - nice terraces. The Residential will have a swimming pool with separate areas for adults and children, a garden area around the pool with a pergola, toilets next to the pool, an open and covered social area with benches where you can enjoy eating with family and friends, and an enclosed gym and social area. The enclosed social area will have toilets and shower. Residential will also have a covered parking area, in which each home will have a linked parking space, equipped with preinstallation for charging electric vehicles, except for the ground floor bungalows which will have their own parking. New Build Residential complex is located in a great area, in current expansion, close to the beaches of Torrevieja, Punta Prima and Playa ...