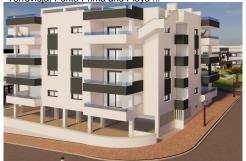

NEW BUILD RESIDENTIAL COMPLEX IN LOS ALTOS New Build residential complex in Los Altos, Orihuela Costa. Gated complex consist of bungalows, apartments and penthouses, all with 2 bedrooms, 2 bathrooms, open plan kitchen with the lounge area, fitted wardrobes, terraces, storage room and parking. Ground floor bungalows will have a semi-basement area destined to garage, the access to the garage will be made from the outside through an automatic door, top floor bungalows and penthouses will have private solarium, middle floor apartments - nice terraces. The Residential will have a swimming pool with separate areas for adults and children, a garden area around the pool with a pergola, toilets next to the pool, an open and covered social area with benches where you can enjoy eating with family and friends, and an enclosed gym and social area. The enclosed social area will have toilets and shower. Residential will also have a covered parking area, in which each home will have a linked parking space, equipped with preinstallation for charging electric vehicles, except for the ground floor bungalows which will have their own parking. New Build Residential complex is located in a great area, in current expansion, close to the beaches of Torrevieja, Punta Prima and Playa ...