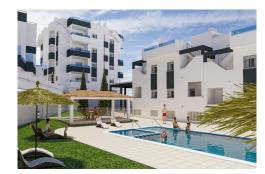

NEW BUILD RESIDENTIAL COMPLEX IN LOS ALTOS New Build residential complex in Los Altos, Orihuela Costa. Gated complex consist of bungalows, apartments and penthouses, all with 2 bedrooms, 2 bathrooms, open plan kitchen with the lounge area, fitted wardrobes, terraces, storage room and parking. Ground floor bungalows will have a semi-basement area destined to garage, the access to the garage will be made from the outside through an automatic door, top floor bungalows and penthouses will have private solarium, middle floor apartments - nice terraces. The Residential will have a swimming pool with separate areas for adults and children, a garden area around the pool with a pergola, toilets next to the pool, an open and covered social area with benches where you can enjoy eating with family and friends, and an enclosed gym and social area. The enclosed social area will have toilets and shower. Residential will also have a covered parking area, in which each home will have a linked parking space, equipped with preinstallation for charging electric vehicles, except for the ground floor bungalows which will have their own parking. New Build Residential complex is located in a great area, in current expansion, close to the beaches of Torrevieja, Punta Prima and Playa ...