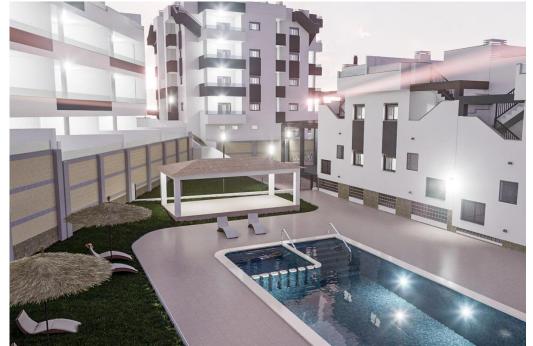

NEW BUILD RESIDENTIAL COMPLEX IN LOS ALTOS New Build residential complex in Los Altos, Orihuela Costa. Gated complex consist of bungalows, apartments and penthouses, all with 2 bedrooms, 2 bathrooms, open plan kitchen with the lounge area, fitted wardrobes, terraces, storage room and parking. Ground floor bungalows will have a semi-basement area destined to garage, the access to the garage will be made from the outside through an automatic door, top floor bungalows and penthouses will have private solarium, middle floor apartments - nice terraces. The Residential will have a swimming pool with separate areas for adults and children, a garden area around the pool with a pergola, toilets next to the pool, an open and covered social area with benches where you can enjoy eating with family and friends, and an enclosed gym and social area. The enclosed social area will have toilets and shower. Residential will also have a covered parking area, in which each home will have a linked parking space, equipped with preinstallation for charging electric vehicles, except for the ground floor bungalows which will have their own parking. New Build Residential complex is located in a great area, in current expansion, close to the beaches of Torrevieja, Punta Prima and Playa ...