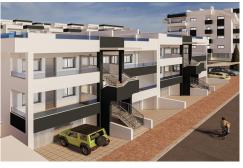

NEW BUILD RESIDENTIAL COMPLEX IN LOS ALTOS New Build residential complex in Los Altos, Orihuela Costa. Gated complex consist of bungalows, apartments and penthouses, all with 2 bedrooms, 2 bathrooms, open plan kitchen with the lounge area, fitted wardrobes, terraces, storage room and parking. Ground floor bungalows will have a semi-basement area destined to garage, the access to the garage will be made from the outside through an automatic door, top floor bungalows and penthouses will have private solarium, middle floor apartments - nice terraces. The Residential will have a swimming pool with separate areas for adults and children, a garden area around the pool with a pergola, toilets next to the pool, an open and covered social area with benches where you can enjoy eating with family and friends, and an enclosed gym and social area. The enclosed social area will have toilets and shower. Residential will also have a covered parking area, in which each home will have a linked parking space, equipped with preinstallation for charging electric vehicles, except for the ground floor bungalows which will have their own parking. New Build Residential complex is located in a great area, in current expansion, close to the beaches of Torrevieja, Punta Prima and Playa ...