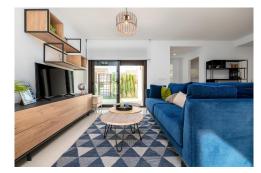

## Townhouse in Algorfa

295,000 €

| Year Built:       |           |
|-------------------|-----------|
| Build Size:       | 80m²      |
| Plot Size:        | 83m²      |
| Bedrooms:         | 3         |
| Bathrooms:        | 2         |
| Pool:             | No        |
| Air conditioning: |           |
| Central heating:  |           |
| Parking:          |           |
| Terrace:          |           |
| Location:         | Algorfa   |
| Property Type:    | Townhouse |

NEW BUILD RESIDENTIAL IN LA FINCA GOLF New Build residential complex of bungalow apartments and townhouses in La Finca golf. Modern townhouses with 3 bedrooms, 2 bathrooms, open plan kitchen with living room, 2 terraces partially covered on the ground floor with a landscaped garden. On the ground floor there are 2 bedrooms and the general bathroom, kitchen, living/dining area with direct access to spacious terraces. On top floor it is placed the master bedroom with an ensuite bathroom and a large solarium. Its south orientation provides natural lighting at any time of the year and natural heating from dawn to sunset, which reduces energy consumption. The opened concept properties with windows and sliding doors that allows cross ventilation and lets the light in. The properties are situated so, that the light can enter everywhere, but at the same time it offers some fresh and cozy corners. New development takes place on an incredible plot where homes have been implemented with a careful design and large spaces to achieve maximum comfort. Its design focuses on the comfort and well-being of its residents and combines contemporary style and Mediterranean character, inheriting traditional morphology with the use of stones on the faŧade and canopies. Kitchens will ...