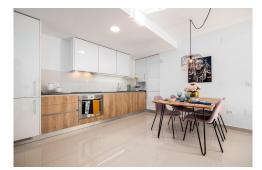

## Townhouse in Algorfa

295,000 €

| Year Built:       |           |
|-------------------|-----------|
| Build Size:       | 80m²      |
| Plot Size:        | 83m²      |
| Bedrooms:         | 3         |
| Bathrooms:        | 2         |
| Pool:             | No        |
| Air conditioning: |           |
| Central heating:  |           |
| Parking:          |           |
| Terrace:          |           |
| Location:         | Algorfa   |
| Property Type:    | Townhouse |

NEW BUILD RESIDENTIAL IN LA FINCA GOLF New Build residential complex of bungalow apartments and townhouses in La Finca golf. Modern townhouses with 3 bedrooms, 2 bathrooms, open plan kitchen with living room, 2 terraces partially covered on the ground floor with a landscaped garden. On the ground floor there are 2 bedrooms and the general bathroom, kitchen, living/dining area with direct access to spacious terraces. On top floor it is placed the master bedroom with an ensuite bathroom and a large solarium. Its south orientation provides natural lighting at any time of the year and natural heating from dawn to sunset, which reduces energy consumption. The opened concept properties with windows and sliding doors that allows cross ventilation and lets the light in. The properties are situated so, that the light can enter everywhere, but at the same time it offers some fresh and cozy corners. New development takes place on an incredible plot where homes have been implemented with a careful design and large spaces to achieve maximum comfort. Its design focuses on the comfort and well-being of its residents and combines contemporary style and Mediterranean character, inheriting traditional morphology with the use of stones on the faŧade and canopies. Kitchens will ...