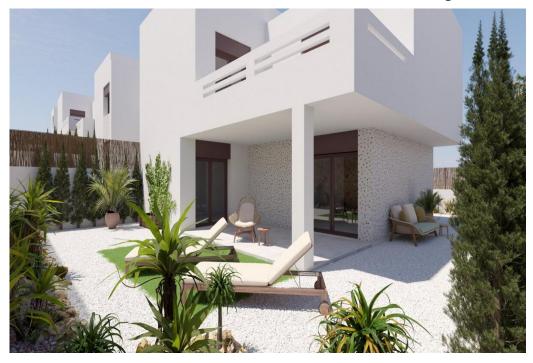

## Townhouse in Algorfa

295,000 €

| Year Built:       |           |
|-------------------|-----------|
| Build Size:       | 80m²      |
| Plot Size:        | 83m²      |
| Bedrooms:         | 3         |
| Bathrooms:        | 2         |
| Pool:             | No        |
| Air conditioning: |           |
| Central heating:  |           |
| Parking:          |           |
| Terrace:          |           |
| Location:         | Algorfa   |
| Property Type:    | Townhouse |

NEW BUILD RESIDENTIAL IN LA FINCA GOLF New Build residential complex of bungalow apartments and townhouses in La Finca golf. Modern townhouses with 3 bedrooms, 2 bathrooms, open plan kitchen with living room, 2 terraces partially covered on the ground floor with a landscaped garden. On the ground floor there are 2 bedrooms and the general bathroom, kitchen, living/dining area with direct access to spacious terraces. On top floor it is placed the master bedroom with an ensuite bathroom and a large solarium. Its south orientation provides natural lighting at any time of the year and natural heating from dawn to sunset, which reduces energy consumption. The opened concept properties with windows and sliding doors that allows cross ventilation and lets the light in. The properties are situated so, that the light can enter everywhere, but at the same time it offers some fresh and cozy corners. New development takes place on an incredible plot where homes have been implemented with a careful design and large spaces to achieve maximum comfort. Its design focuses on the comfort and well-being of its residents and combines contemporary style and Mediterranean character, inheriting traditional morphology with the use of stones on the faŧade and canopies. Kitchens will ...