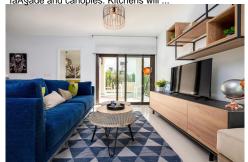

## Townhouse in Algorfa

295,000 €

| Year Built:       |           |
|-------------------|-----------|
| Build Size:       | 80m²      |
| Plot Size:        | 83m²      |
| Bedrooms:         | 3         |
| Bathrooms:        | 2         |
| Pool:             | No        |
| Air conditioning: |           |
| Central heating:  |           |
| Parking:          |           |
| Terrace:          |           |
| Location:         | Algorfa   |
| Property Type:    | Townhouse |

NEW BUILD RESIDENTIAL IN LA FINCA GOLF New Build residential complex of bungalow apartments and townhouses in La Finca golf. Modern townhouses with 3 bedrooms, 2 bathrooms, open plan kitchen with living room, 2 terraces partially covered on the ground floor with a landscaped garden. On the ground floor there are 2 bedrooms and the general bathroom, kitchen, living/dining area with direct access to spacious terraces. On top floor it is placed the master bedroom with an ensuite bathroom and a large solarium. Its south orientation provides natural lighting at any time of the year and natural heating from dawn to sunset, which reduces energy consumption. The opened concept properties with windows and sliding doors that allows cross ventilation and lets the light in. The properties are situated so, that the light can enter everywhere, but at the same time it offers some fresh and cozy corners. New development takes place on an incredible plot where homes have been implemented with a careful design and large spaces to achieve maximum comfort. Its design focuses on the comfort and well-being of its residents and combines contemporary style and Mediterranean character, inheriting traditional morphology with the use of stones on the faŧade and canopies. Kitchens will ...