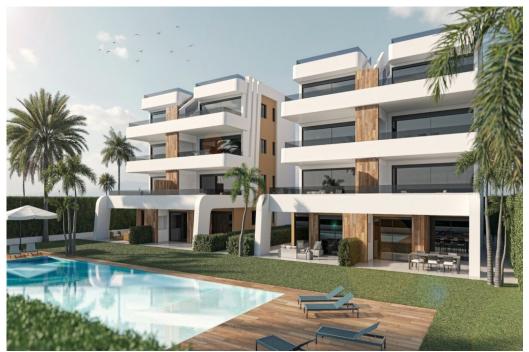

NEW BUILD APARTMENTS IN CONDADO DE ALHAMA GOLF COURSE New Build residential complex of villas and apartments in Condado de Alhama. Beautiful 8 apartments are distributed between ground, first, second and third floor, with two properties on each floor and a lift to move from one to other level. There are a several community swimming pools, outdoor parking space for each apartment, storage area and terrace with Summer kitchen. The top floor properties have a solarium. The two ground floor apartments have 3 bedrooms and 2 fully-fitted bathrooms and the rest of the properties have 2 bedrooms and 2 fitted bathrooms as well. The properties have been designed with a contemporary style and an open planned concept, consisting of a fitted kitchen and a living-dining room. The development is located in Condado de Alhama, Murcia, within a luxury resort, with sports areas and surrounded by nature, all services, and several Golf Courses. The property will meet the highest standards and will be equipped with: Community swimming pools with ample green areas. Kitchen completely furnished and equipped with oven and microwave elevated and in column, integrated fridge and dishwasher, induction hob and extractor fan. Lighting: inside the property (dining room, kitchen, cor...