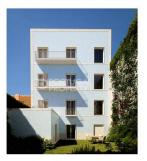

## Apartment in Lisbon

A newly renovated building, preserving its historical facade and characteristics, combines contemporary architecture with typical finishes of the area. With a stunning view over the Tagus River and sun exposure to the south, this apartment building offers four studios, one T0+1 and four T1, spread over five floors, with pleasant balconies and an inspiring vertical garden. The apartments, with areas between 38 m2 and 78 m2, have plenty of natural luminosity and are characterised by minimalist and comfortable interiors, highlighted by Lioz marble. Located in a quiet and charming neighbourhood, it's close enough to the bustling energy of Alcântara, making it an ideal location for those who value tranquillity but still want access to a dynamic urban environment. Ref: PP174622 

Property Features Apartment 1 bathrooms Garden Terrace/Balcony Character property Features great views Sea view Morning sun Evening sun South Near bars/restaurants Near schools Near shops

## 295,000 €

| Year Built:       |           |
|-------------------|-----------|
| Build Size:       | 38m²      |
| Plot Size:        |           |
| Bedrooms:         | 0         |
| Bathrooms:        | 1         |
| Pool:             | No        |
| Air conditioning: |           |
| Central heating:  |           |
| Parking:          |           |
| Terrace:          |           |
| Location:         | Lisbon    |
| Property Type:    | Apartment |