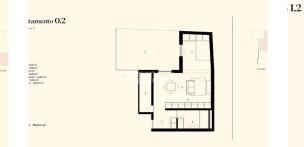

## Apartment in Lisbon

A newly renovated building, preserving its historical facade and characteristics, combines contemporary architecture with typical finishes of the area. With a stunning view over the Tagus River and sun exposure to the south, this apartment building offers four studios, one T0+1 and four T1, spread over five floors, with pleasant balconies and an inspiring vertical garden. The apartments, with areas between 38 m2 and 78 m2, have plenty of natural luminosity and are characterised by minimalist and comfortable interiors, highlighted by Lioz marble. Located in a quiet and charming neighbourhood, it's close enough to the bustling energy of Alcântara, making it an ideal location for those who value tranquillity but still want access to a dynamic urban environment. Ref: PP174622 