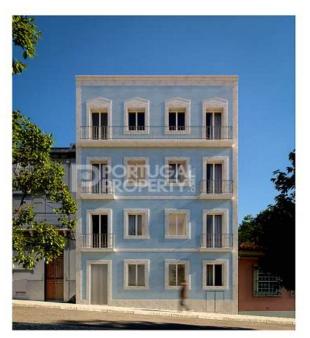

## Apartment in Lisbon

A newly renovated building, preserving its historical facade and characteristics, combines contemporary architecture with typical finishes of the area. With a stunning view over the Tagus River and sun exposure to the south, this apartment building offers four studios, one T0+1 and four T1, spread over five floors, with pleasant balconies and an inspiring vertical garden. The apartments, with areas between 38 m2 and 78 m2, have plenty of natural luminosity and are characterised by minimalist and comfortable interiors, highlighted by Lioz marble. Located in a quiet and charming neighbourhood, it's close enough to the bustling energy of Alcântara, making it an ideal location for those who value tranquillity but still want access to a dynamic urban environment. Ref: PP174622 