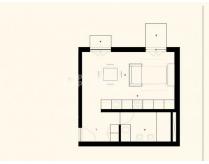

## Apartment in Lisbon

A newly renovated building, preserving its historical facade and characteristics, combines contemporary architecture with typical finishes of the area. With a stunning view over the Tagus River and sun exposure to the south, this apartment building offers four studios, one T0+1 and four T1, spread over five floors, with pleasant balconies and an inspiring vertical garden. The apartments, with areas between 38 m2 and 78 m2, have plenty of natural luminosity and are characterised by minimalist and comfortable interiors, highlighted by Lioz marble. Located in a quiet and charming neighbourhood, it's close enough to the bustling energy of Alcântara, making it an ideal location for those who value tranquillity but still want access to a dynamic urban environment. Ref: PP174622 

## 295,000 €

| Year Built:       |           |
|-------------------|-----------|
| Build Size:       | 38m²      |
| Plot Size:        |           |
| Bedrooms:         | 0         |
| Bathrooms:        | 1         |
| Pool:             | No        |
| Air conditioning: |           |
| Central heating:  |           |
| Parking:          |           |
| Terrace:          |           |
| Location:         | Lisbon    |
| Property Type:    | Apartment |