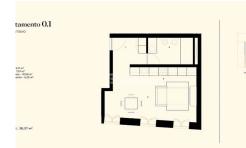

## Apartment in Lisbon

A newly renovated building, preserving its historical facade and characteristics, combines contemporary architecture with typical finishes of the area. With a stunning view over the Tagus River and sun exposure to the south, this apartment building offers four studios, one T0+1 and four T1, spread over five floors, with pleasant balconies and an inspiring vertical garden. The apartments, with areas between 38 m2 and 78 m2, have plenty of natural luminosity and are characterised by minimalist and comfortable interiors, highlighted by Lioz marble. Located in a quiet and charming neighbourhood, it's close enough to the bustling energy of Alcântara, making it an ideal location for those who value tranquillity but still want access to a dynamic urban environment. Ref: PP174622 

## 295,000 €

| Year Built:       |           |
|-------------------|-----------|
| Build Size:       | 38m²      |
| Plot Size:        |           |
| Bedrooms:         | 0         |
| Bathrooms:        | 1         |
| Pool:             | No        |
| Air conditioning: |           |
| Central heating:  |           |
| Parking:          |           |
| Terrace:          |           |
| Location:         | Lisbon    |
| Property Type:    | Apartment |