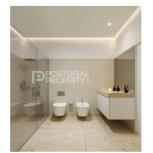

## Apartment in Lisbon

A newly renovated building, preserving its historical facade and characteristics, combines contemporary architecture with typical finishes of the area. With a stunning view over the Tagus River and sun exposure to the south, this apartment building offers four studios, one T0+1 and four T1, spread over five floors, with pleasant balconies and an inspiring vertical garden. The apartments, with areas between 38 m2 and 78 m2, have plenty of natural luminosity and are characterised by minimalist and comfortable interiors, highlighted by Lioz marble. Located in a quiet and charming neighbourhood, it's close enough to the bustling energy of Alcântara, making it an ideal location for those who value tranquillity but still want access to a dynamic urban environment. Ref: PP174622 

Property Features Apartment 1 bathrooms Garden Terrace/Balcony Character property Features great views Sea view Morning sun Evening sun South Near bars/restaurants Near schools Near shops