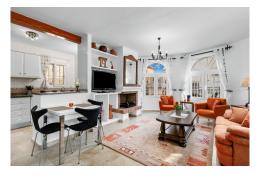

The pool is well positioned in the best sun position and is surrounded by several good areas with space for lounge groups and dining areas in both sun and shade.

lnside the house, you are greeted by the bright living room with an open plan to the kitchen. In the living room, light comes in from several directions, which makes the room light and airy. There is also a fireplace for cozy winter evenings. 

The kitchen has plenty of storage and a breakfast bar with bar stools. Next to the kitchen is a storage room where the washing machine is located and which can also be advantageously used as a pantry.
Annp;#13; On the ground floor there are two large bedrooms and a bathroom. Through one of the bedrooms you come out to a spacious family room. From here you have access to both the front and back of the house.