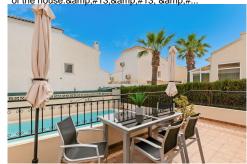

The pool is well positioned in the best sun position and is surrounded by several good areas with space for lounge groups and dining areas in both sun and shade.

lnside the house, you are greeted by the bright living room with an open plan to the kitchen. In the living room, light comes in from several directions, which makes the room light and airy. There is also a fireplace for cozy winter evenings. 