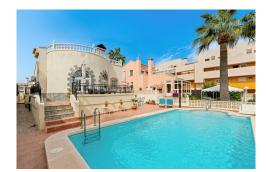

The pool is well positioned in the best sun position and is surrounded by several good areas with space for lounge groups and dining areas in both sun and shade.

lnside the house, you are greeted by the bright living room with an open plan to the kitchen. In the living room, light comes in from several directions, which makes the room light and airy. There is also a fireplace for cozy winter evenings. 