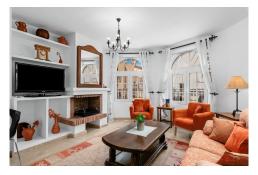

The pool is well positioned in the best sun position and is surrounded by several good areas with space for lounge groups and dining areas in both sun and shade.

lnside the house, you are greeted by the bright living room with an open plan to the kitchen. In the living room, light comes in from several directions, which makes the room light and airy. There is also a fireplace for cozy winter evenings. 

The kitchen has plenty of storage and a breakfast bar with bar stools. Next to the kitchen is a storage room where the washing machine is located and which can also be advantageously used as a pantry.
Annp;#13; On the ground floor there are two large bedrooms and a bathroom. Through one of the bedrooms you come out to a spacious family room. From here you have access to both the front and back of the house.