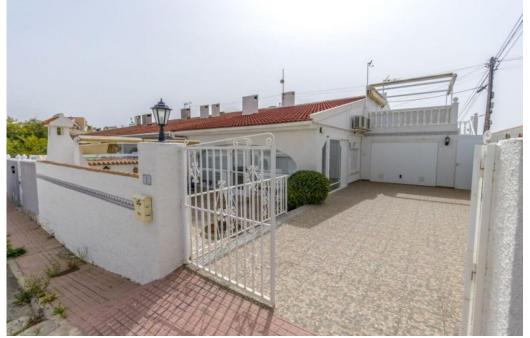

## Townhouse in Rojales

| Year Built:       |           |
|-------------------|-----------|
| Build Size:       | 70m²      |
| Plot Size:        | 127m²     |
| Bedrooms:         | 4         |
| Bathrooms:        | 2         |
| Pool:             | Yes       |
| Air conditioning: |           |
| Central heating:  |           |
| Parking:          |           |
| Terrace:          |           |
| Location:         | Rojales   |
| Property Type:    | Townhouse |

Welcome to your new home in Ciudad Quesada, Rojales! This charming, Mediterranean style townhouse offers you everything you need! This cosy corner townhouse with a private solarium has everything you need. Ground floor consists of 2 bedrooms, 1 bathroom, a fully equipped open plan American style kitchen that merges with the spacious living room, adorned with a cosy fireplace. And for those moments of tranquillity, a glazed porch offers you the perfect space to enjoy your free time. And that's not all! Up an external staircase from the garden, you will reach a solarium where a terrace with a pergola with awnings awaits you to provide shade and protection when you need it. Whether you want to soak up the sun or simply enjoy the views, this terrace will become your favourite spot. And as an additional surprise, a small independent flat with two bedrooms and a bathroom, ideal for privacy! The property is sold furnished and equipped. Its large garden is the ideal place for family or friends gatherings, with a barbecue area that will delight everyone. In addition, there is parking space and a closed garage with direct access to the house. Strategically located in Ciudad Quesada, Rojales, you will have everything you need at your fingertips:...