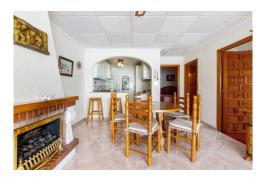

Welcome to your new home in Ciudad Quesada, Rojales! This charming, Mediterranean style townhouse offers you everything you need! This cosy corner townhouse with a private solarium has everything you need. Ground floor consists of 2 bedrooms, 1 bathroom, a fully equipped open plan American style kitchen that merges with the spacious living room, adorned with a cosy fireplace. And for those moments of tranquillity, a glazed porch offers you the perfect space to enjoy your free time. And that's not all! Up an external staircase from the garden, you will reach a solarium where a terrace with a pergola with awnings awaits you to provide shade and protection when you need it. Whether you want to soak up the sun or simply enjoy the views, this terrace will become your favourite spot. And as an additional surprise, a small independent flat with two bedrooms and a bathroom, ideal for privacy! The property is sold furnished and equipped. Its large garden is the ideal place for family or friends gatherings, with a barbecue area that will delight everyone. In addition, there is parking space and a closed garage with direct access to the house. Strategically located in Ciudad Quesada, Rojales, you will have everything you need at your fingertips:...