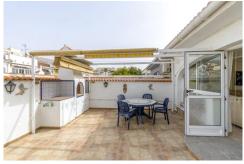

Welcome to your new home in Ciudad Quesada, Rojales! This charming, Mediterranean style townhouse offers you everything you need! This cosy corner townhouse with a private solarium has everything you need. Ground floor consists of 2 bedrooms, 1 bathroom, a fully equipped open plan American style kitchen that merges with the spacious living room, adorned with a cosy fireplace. And for those moments of tranquillity, a glazed porch offers you the perfect space to enjoy your free time. And that's not all! Up an external staircase from the garden, you will reach a solarium where a terrace with a pergola with awnings awaits you to provide shade and protection when you need it. Whether you want to soak up the sun or simply enjoy the views, this terrace will become your favourite spot. And as an additional surprise, a small independent flat with two bedrooms and a bathroom, ideal for privacy! The property is sold furnished and equipped. Its large garden is the ideal place for family or friends gatherings, with a barbecue area that will delight everyone. In addition, there is parking space and a closed garage with direct access to the house. Strategically located in Ciudad Quesada, Rojales, you will have everything you need at your fingertips:...