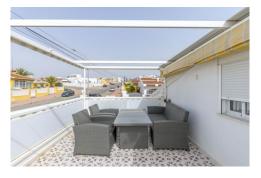

Welcome to your new home in Ciudad Quesada, Rojales! This charming, Mediterranean style townhouse offers you everything you need! This cosy corner townhouse with a private solarium has everything you need. Ground floor consists of 2 bedrooms, 1 bathroom, a fully equipped open plan American style kitchen that merges with the spacious living room, adorned with a cosy fireplace. And for those moments of tranquillity, a glazed porch offers you the perfect space to enjoy your free time. And that's not all! Up an external staircase from the garden, you will reach a solarium where a terrace with a pergola with awnings awaits you to provide shade and protection when you need it. Whether you want to soak up the sun or simply enjoy the views, this terrace will become your favourite spot. And as an additional surprise, a small independent flat with two bedrooms and a bathroom, ideal for privacy! The property is sold furnished and equipped. Its large garden is the ideal place for family or friends gatherings, with a barbecue area that will delight everyone. In addition, there is parking space and a closed garage with direct access to the house. Strategically located in Ciudad Quesada, Rojales, you will have everything you need at your fingertips:...