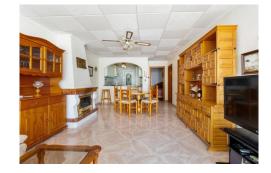

Welcome to your new home in Ciudad Quesada, Rojales! This charming, Mediterranean style townhouse offers you everything you need! This cosy corner townhouse with a private solarium has everything you need. Ground floor consists of 2 bedrooms, 1 bathroom, a fully equipped open plan American style kitchen that merges with the spacious living room, adorned with a cosy fireplace. And for those moments of tranquillity, a glazed porch offers you the perfect space to enjoy your free time. And that's not all! Up an external staircase from the garden, you will reach a solarium where a terrace with a pergola with awnings awaits you to provide shade and protection when you need it. Whether you want to soak up the sun or simply enjoy the views, this terrace will become your favourite spot. And as an additional surprise, a small independent flat with two bedrooms and a bathroom, ideal for privacy! The property is sold furnished and equipped. Its large garden is the ideal place for family or friends gatherings, with a barbecue area that will delight everyone. In addition, there is parking space and a closed garage with direct access to the house. Strategically located in Ciudad Quesada, Rojales, you will have everything you need at your fingertips:...