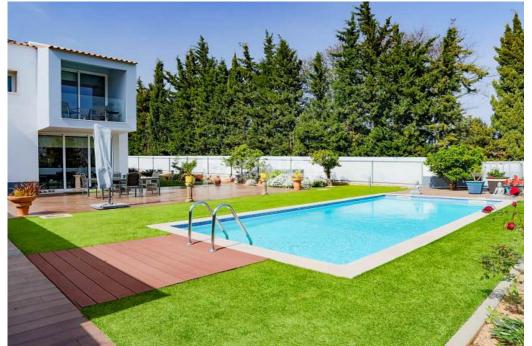

Located in a serene and charming condominium, it offers the ideal setting to live with tranquillity and comfort. With two well-distributed floors, this house provides maximum functionality and space. On the lower ground floor, the spacious garage stands out, with space for three vehicles and direct access to the interior of the house. On the ground floor, you will find a welcoming, spacious, and bright living room, a kitchen equipped with a dining area, a bedroom, and a bathroom. The outdoor area reveals an inviting garden with a swimming pool and a barbecue area, perfect for leisure and socialising moments. On the first floor, there are three bedrooms, all with private balconies, two of them en-suite with sea views, and an additional service bathroom. Supplemented with air conditioning in all divisions, aluminium frames with triple glazing, and a solar heating system, this house offers the comfort and energy efficiency desired. Located just 2 km from the beach, restaurants, and commerce. Do not miss this unique opportunity to acquire an exceptional property. Ref: PP174639 

Property Features Villa Swimming pool 4 bedrooms 4 bathrooms Air conditioning Garden Heating Garage Parking Underground Parking Terrace/Balcony Covered dining area BBQ St...