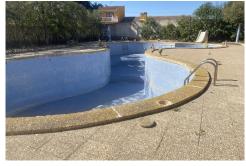

8 Bedroom Country Home with Annexe Private Pool Set in the Murcian Countryside Lo Jorge - Close to Fuente Alamo House Living Area 488m2 Plus Garage, Stables and Warehouse Total Constructed area 1118m2 Plot:Â 11.000m2 Key Features Large spacious family home with living accommodation options as one home or two 8 bedrooms 3 bathroom 3 Reception rooms Large fitted kitchen Second kitchen in annexe Enormous Private Pool of 120m2 in need of maintenance but in 4 sections of different depths Warehouse / Almacen of 550m with separate road access from the house Stables laid out into 3 separate sections Rustic style traditional property (annexe) over 150 years old Garage of 80m2 with parking for 4 cars For sale fully furnished and equipped (owners personal items will be removed upon completion) Mains water and electricity, bottled gas Agricultural water for the pool Enclosed flat land of 11.000m2 - walled Formal garden with raised beds Small paddock with private well Large paddock with the stables In Detail 8 bedroom 3 bathroom detached rustic country property with many traditional features is located in the hamlet of Lo Jorge in the district of Cuevas del Reyllo, close to Fuente Alamo and just 22km from Cartagena. Main House Main Entrance into a large spacious lounge di...