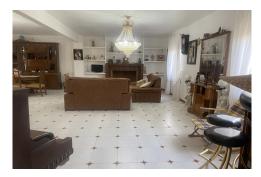

8 Bedroom Country Home with Annexe Private Pool Set in the Murcian Countryside Lo Jorge - Close to Fuente Alamo House Living Area 488m2 Plus Garage, Stables and Warehouse Total Constructed area 1118m2 Plot:Â 11.000m2 Key Features Large spacious family home with living accommodation options as one home or two 8 bedrooms 3 bathroom 3 Reception rooms Large fitted kitchen Second kitchen in annexe Enormous Private Pool of 120m2 in need of maintenance but in 4 sections of different depths Warehouse / Almacen of 550m with separate road access from the house Stables laid out into 3 separate sections Rustic style traditional property (annexe) over 150 years old Garage of 80m2 with parking for 4 cars For sale fully furnished and equipped (owners personal items will be removed upon completion) Mains water and electricity, bottled gas Agricultural water for the pool Enclosed flat land of 11.000m2 - walled Formal garden with raised beds Small paddock with private well Large paddock with the stables In Detail 8 bedroom 3 bathroom detached rustic country property with many traditional features is located in the hamlet of Lo Jorge in the district of Cuevas del Reyllo, close to Fuente Alamo and just 22km from Cartagena. Main House Main Entrance into a large spacious lounge di...