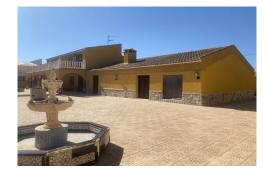

8 Bedroom Country Home with Annexe Private Pool Set in the Murcian Countryside Lo Jorge - Close to Fuente Alamo House Living Area 488m2 Plus Garage, Stables and Warehouse Total Constructed area 1118m2 Plot:Â 11.000m2 Key Features Large spacious family home with living accommodation options as one home or two 8 bedrooms 3 bathroom 3 Reception rooms Large fitted kitchen Second kitchen in annexe Enormous Private Pool of 120m2 in need of maintenance but in 4 sections of different depths Warehouse / Almacen of 550m with separate road access from the house Stables laid out into 3 separate sections Rustic style traditional property (annexe) over 150 years old Garage of 80m2 with parking for 4 cars For sale fully furnished and equipped (owners personal items will be removed upon completion) Mains water and electricity, bottled gas Agricultural water for the pool Enclosed flat land of 11.000m2 - walled Formal garden with raised beds Small paddock with private well Large paddock with the stables In Detail 8 bedroom 3 bathroom detached rustic country property with many traditional features is located in the hamlet of Lo Jorge in the district of Cuevas del Reyllo, close to Fuente Alamo and just 22km from Cartagena. Main House Main Entrance into a large spacious lounge di...