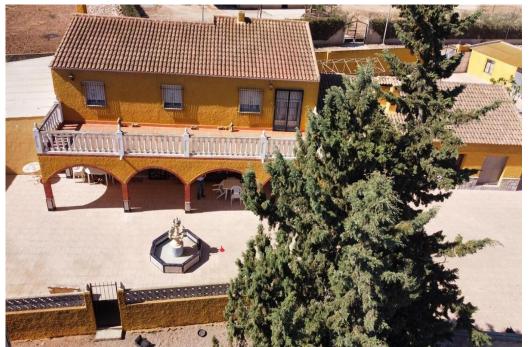

8 Bedroom Country Home with Annexe Private Pool Set in the Murcian Countryside Lo Jorge - Close to Fuente Alamo House Living Area 488m2 Plus Garage, Stables and Warehouse Total Constructed area 1118m2 Plot:Â 11.000m2 Key Features Large spacious family home with living accommodation options as one home or two 8 bedrooms 3 bathroom 3 Reception rooms Large fitted kitchen Second kitchen in annexe Enormous Private Pool of 120m2 in need of maintenance but in 4 sections of different depths Warehouse / Almacen of 550m with separate road access from the house Stables laid out into 3 separate sections Rustic style traditional property (annexe) over 150 years old Garage of 80m2 with parking for 4 cars For sale fully furnished and equipped (owners personal items will be removed upon completion) Mains water and electricity, bottled gas Agricultural water for the pool Enclosed flat land of 11.000m2 - walled Formal garden with raised beds Small paddock with private well Large paddock with the stables In Detail 8 bedroom 3 bathroom detached rustic country property with many traditional features is located in the hamlet of Lo Jorge in the district of Cuevas del Reyllo, close to Fuente Alamo and just 22km from Cartagena. Main House Main Entrance into a large spacious lounge di...