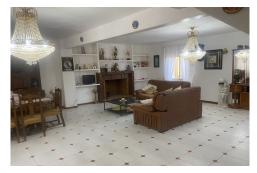

8 Bedroom Country Home with Annexe Private Pool Set in the Murcian Countryside Lo Jorge - Close to Fuente Alamo House Living Area 488m2 Plus Garage, Stables and Warehouse Total Constructed area 1118m2 Plot:Â 11.000m2 Key Features Large spacious family home with living accommodation options as one home or two 8 bedrooms 3 bathroom 3 Reception rooms Large fitted kitchen Second kitchen in annexe Enormous Private Pool of 120m2 in need of maintenance but in 4 sections of different depths Warehouse / Almacen of 550m with separate road access from the house Stables laid out into 3 separate sections Rustic style traditional property (annexe) over 150 years old Garage of 80m2 with parking for 4 cars For sale fully furnished and equipped (owners personal items will be removed upon completion) Mains water and electricity, bottled gas Agricultural water for the pool Enclosed flat land of 11.000m2 - walled Formal garden with raised beds Small paddock with private well Large paddock with the stables In Detail 8 bedroom 3 bathroom detached rustic country property with many traditional features is located in the hamlet of Lo Jorge in the district of Cuevas del Reyllo, close to Fuente Alamo and just 22km from Cartagena. Main House Main Entrance into a large spacious lounge di...