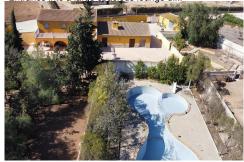

8 Bedroom Country Home with Annexe Private Pool Set in the Murcian Countryside Lo Jorge - Close to Fuente Alamo House Living Area 488m2 Plus Garage, Stables and Warehouse Total Constructed area 1118m2 Plot:Â 11.000m2 Key Features Large spacious family home with living accommodation options as one home or two 8 bedrooms 3 bathroom 3 Reception rooms Large fitted kitchen Second kitchen in annexe Enormous Private Pool of 120m2 in need of maintenance but in 4 sections of different depths Warehouse / Almacen of 550m with separate road access from the house Stables laid out into 3 separate sections Rustic style traditional property (annexe) over 150 years old Garage of 80m2 with parking for 4 cars For sale fully furnished and equipped (owners personal items will be removed upon completion) Mains water and electricity, bottled gas Agricultural water for the pool Enclosed flat land of 11.000m2 - walled Formal garden with raised beds Small paddock with private well Large paddock with the stables In Detail 8 bedroom 3 bathroom detached rustic country property with many traditional features is located in the hamlet of Lo Jorge in the district of Cuevas del Reyllo, close to Fuente Alamo and just 22km from Cartagena. Main House Main Entrance into a large spacious lounge di...