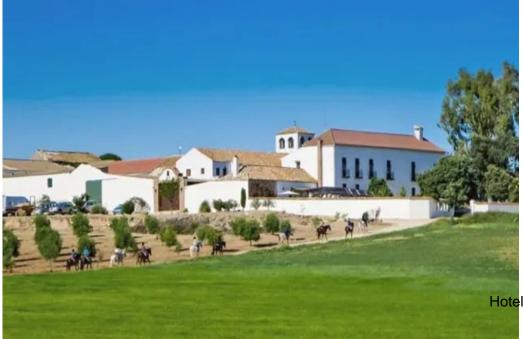

## MRT Antequera 2,000,000 € MRT Antequera 2,000,000 €

Equestrian finca on the outskirts of Antequera with 20 guestrooms and stables and indoor riding arena. The property can be purchased as a business. The property is set in 27,000 m2 of land and is extremely well-kept and in excellent condition, There are 30 horse boxes and swimming pool. In order to protect the privacy of the owner we give only the approximate location of the property on the map. We will be happy to provide further information and photos on request. Proof of capital will be required by the vendor!

|                                                  | Year Built:       |                     |
|--------------------------------------------------|-------------------|---------------------|
|                                                  | Build Size:       | 1648m²              |
| . 34                                             | Plot Size:        | 27000m <sup>2</sup> |
| 1. P.                                            | Bedrooms:         | 20                  |
| Ser                                              | Bathrooms:        | 0                   |
|                                                  | Pool:             | Yes                 |
| er.                                              | Air conditioning: |                     |
|                                                  | Central heating:  |                     |
| 1100                                             | Parking:          |                     |
| · ····································           | Terrace:          |                     |
|                                                  | Location:         | Antequera           |
| Hotels Persepetaty Birgaple fast & Rural Tourism |                   |                     |