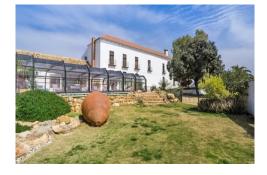

## MRT Antequera 2,000,000 € MRT Antequera 2,000,000 €

Equestrian finca on the outskirts of Antequera with 20 guestrooms and stables and indoor riding arena. The property can be purchased as a business. The property is set in 27,000 m2 of land and is extremely well-kept and in excellent condition, There are 30 horse boxes and swimming pool. In order to protect the privacy of the owner we give only the approximate location of the property on the map. We will be happy to provide further information and photos on request. Proof of capital will be required by the vendor!

|                                                  | Year Built:       |                     |
|--------------------------------------------------|-------------------|---------------------|
|                                                  | Build Size:       | 1648m²              |
| . 34                                             | Plot Size:        | 27000m <sup>2</sup> |
| 1. P.                                            | Bedrooms:         | 20                  |
| Ser                                              | Bathrooms:        | 0                   |
|                                                  | Pool:             | Yes                 |
| er.                                              | Air conditioning: |                     |
|                                                  | Central heating:  |                     |
| 1100                                             | Parking:          |                     |
| · ····································           | Terrace:          |                     |
|                                                  | Location:         | Antequera           |
| Hotels Persepetaty Birgaple fast & Rural Tourism |                   |                     |