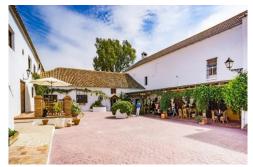

## MRT Antequera 2,000,000 € MRT Antequera 2,000,000 €

Equestrian finca on the outskirts of Antequera with 20 guestrooms and stables and indoor riding arena. The property can be purchased as a business. The property is set in 27,000 m2 of land and is extremely well-kept and in excellent condition, There are 30 horse boxes and swimming pool. In order to protect the privacy of the owner we give only the approximate location of the property on the map. We will be happy to provide further information and photos on request. Proof of capital will be required by the vendor!