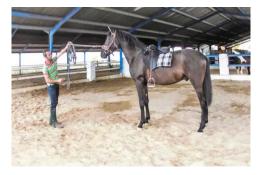

## MRT Antequera 2,000,000 € MRT Antequera 2,000,000 €

Equestrian finca on the outskirts of Antequera with 20 guestrooms and stables and indoor riding arena. The property can be purchased as a business. The property is set in 27,000 m2 of land and is extremely well-kept and in excellent condition, There are 30 horse boxes and swimming pool. In order to protect the privacy of the owner we give only the approximate location of the property on the map. We will be happy to provide further information and photos on request. Proof of capital will be required by the vendor!