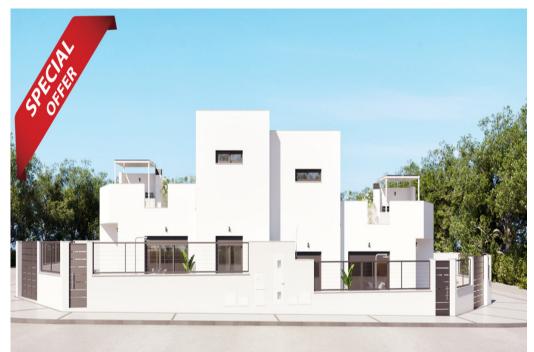

#### Amanecer Alba

#### Villa in Roldan

### 234,900 €

| Year Built:       |                   |
|-------------------|-------------------|
| Build Size:       | 100m <sup>2</sup> |
| Plot Size:        | 150m <sup>2</sup> |
| Bedrooms:         | 2                 |
| Bathrooms:        | 3                 |
| Pool:             | Yes               |
| Air conditioning: |                   |
| Central heating:  |                   |
| Parking:          |                   |
| Terrace:          |                   |
| Location:         | Roldan            |
| Property Type:    | Villa             |

2 bedroom Villas with Private Pools Roldan Just 8 Exclusive Villas on this new phase of EI Alba Purchase a luxury newly built, key ready or off plan home through Murcia Villas and unlock our amazing 1-2-3 bonus Package. We will pay your legal fees. Choose a gift of an upgrade of your new home through the developer up to 6.000euros (inclusive of IVA). Options include Air conditioning, summer kitchen, internal and external lighting, electrical goods and domestic appliances or a furniture package. Enjoy peace of mind with a Full Property Management service for 1 year from the date of purchase, with our experienced and bilingual team. We will be on hand to help you furnish and equip your new home in the sun and take the hassle out of deliveries and installation of goods and services. Murcia Villas has 22 years of property management experience and so you can relax knowing you are in safe hands. Living Space 100m2 Plot Size 150m2 Private Pool 4x3m The interiors have been designed to be both elegant and functional Fully equipped kitchen with domestic appliances Lounge diner Bedrooms with built in wardrobes and drawer system Master bedroom with ensuite bathroom Bedroom 2 Family bathroom Guest Cloakroom External stair case to Large Roof Top Terrace with ...