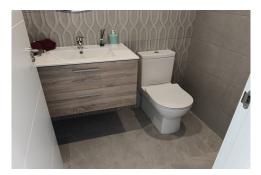

### 299,900 €

| Year Built:       |               |
|-------------------|---------------|
| Build Size:       | 133m²         |
| Plot Size:        | 181m²         |
| Bedrooms:         | 3             |
| Bathrooms:        | 2             |
| Pool:             | Yes           |
| Air conditioning: |               |
| Central heating:  |               |
| Parking:          |               |
| Terrace:          |               |
| Location:         | San Fulgencio |
| Property Type:    | Villa         |