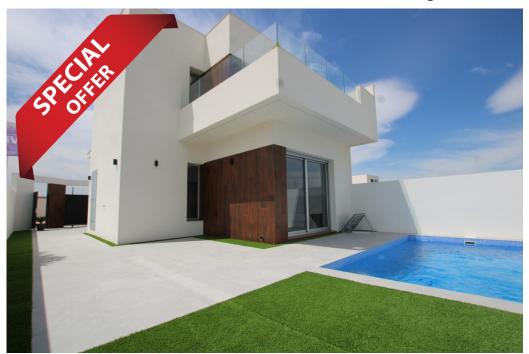

#### CARLA 3

#### Villa in San Fulgencio

### 299,900 €

| Year Built:       |               |
|-------------------|---------------|
| Build Size:       | 133m²         |
| Plot Size:        | 181m²         |
| Bedrooms:         | 3             |
| Bathrooms:        | 2             |
| Pool:             | Yes           |
| Air conditioning: |               |
| Central heating:  |               |
| Parking:          |               |
| Terrace:          |               |
| Location:         | San Fulgencio |
| Property Type:    | Villa         |

3 Bedroom 2 bathroom Detached Villas with Private Pool Prices from 299.900â,¬ SAN FULGENCIO Brand New Off Plan Villas A small development villas Completion 18 months After Reservation Incredible brand new villas on the lovely traditional village of San Fulgencio, only 10 minutes drive from the superb Mediterranean beaches at Guardamar del Seguro Plot Size 180m2 Living Area 133m2 Private Garden Private Pool 5 x 3m Car Port Purchase a luxury newly built, key ready or off plan home through Murcia Villas and unlock our amazing 1-2-3 bonus Package. We will pay your legal fees. Choose a gift of an upgrade of your new home through the developer up to 6.000euros (inclusive of IVA). Options include Air conditioning, summer kitchen, internal and external lighting, electrical goods and domestic appliances or a furniture package. Enjoy peace of mind with a Full Property Management service for 1 year from the date of purchase, with our experienced and bilingual team. We will be on hand to help you furnish and equip your new home in the sun and take the hassle out of deliveries and installation of goods and services. Murcia Villas has 22 years of property management experience and so you can relax knowing you are in safe hands. Ground Floor Entrance into a la...