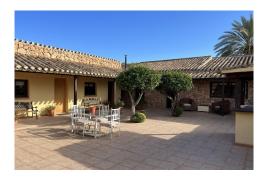

## Country House in Fuente Alamo

496m<sup>2</sup>

330,000 €

Yes

9923m<sup>2</sup>

6

6

Fuente Alamo

Country House

6 Bedroom Rustic Country House Cuevas de Revllo. Close to Fuente Alamo Possible Business opportunity (Subject to Licensing) Large Plot of Land 9,923 m² of which 496 m² are built 6 bedroom 6 bathroom detached single storey  $rustic \ \ county \ \ house \ \ is \ \ located \ \ in \ \ a \ \ very \ \ small \ \ village \ \ close \ \ to \ \ Fuente \ \ Alamo. \^{A} \ \ \^{A} \ The \ \ property \ \ has \ \ two$ casitas/outbuildings which could be renovated to create 2 additional bedrooms and bathrooms for additional living accomodation. Restored in 2018 the property comprises 5 independant single bedrooms each with a private bathroom. There is also a kitchen, study and sitting room to service these bedrooms all of which are located off of the central courtyard which benefits from a patio area, outdoor bar and barbeque area to make the most of Murcia's warm summer evenings. The property is a single storey property Main House Entrance from the courtyard into a sitting room which leads through into a functional kitchen and utility area with an adjoining bathroom. Kitchen:Â fully fitted with units and worktops. The entrance hallway is also off of the sitting room and leads onward into the spacious lounge and the bedroom for the main house. This area would be ideal for the property owners to live in privately while visiting