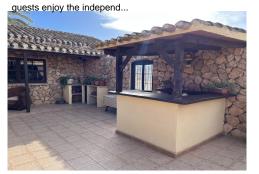

Country House

6 Bedroom Rustic Country House Cuevas de Revllo. Close to Fuente Alamo Possible Business opportunity (Subject to Licensing) Large Plot of Land 9,923 m² of which 496 m² are built 6 bedroom 6 bathroom detached single storey  $rustic \ \ county \ \ house \ \ is \ \ located \ \ in \ \ a \ \ very \ \ small \ \ village \ \ close \ \ to \ \ Fuente \ \ Alamo. \^{A} \ \ \^{A} \ The \ \ property \ \ has \ \ two$ casitas/outbuildings which could be renovated to create 2 additional bedrooms and bathrooms for additional living accomodation. Restored in 2018 the property comprises 5 independant single bedrooms each with a private bathroom. There is also a kitchen, study and sitting room to service these bedrooms all of which are located off of the central courtyard which benefits from a patio area, outdoor bar and barbeque area to make the most of Murcia's warm summer evenings. The property is a single storey property Main House Entrance from the courtyard into a sitting room which leads through into a functional kitchen and utility area with an adjoining bathroom. Kitchen:Â fully fitted with units and worktops. The entrance hallway is also off of the sitting room and leads onward into the spacious lounge and the bedroom for the main house. This area would be ideal for the property owners to live in privately while visiting