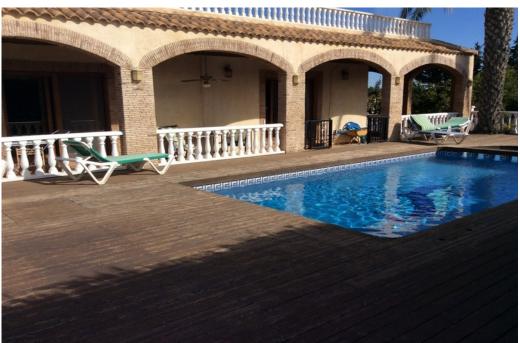

2 Spacious Villas on Large Plot with Private Pool Close to Los Belones Price 495.000â,¬ Plot Size 3,500m2 Description Two detached independent rustically styled villas on a 3,500m2 plot situated between the villages of Los Belones and El Beal, very near to the world famous La Manga Club Resort. This is a unique opportunity to purchase two homes together for an extended family home or creating rental income from one property whilst enjoying a new lifestyle in the sun. The plot is totally enclosed by feature stone wall and there are two electric gate entrances, opening into a paved driveway for each house. The swimming pool situated between the two villas is a 12 x 3m and surrounded by wooden decking. Garden has citrus trees and a Wooden house / shed. House 1, a recently renovated cottage with many traditional features 2 bedrooms 2 bathroom Built Area 263m2 Covered terrace with seating area to the side of the property Impressive traditional front door Hallway 2nd bedroom with fitted wardrobes and air conditioning, double aspect room Large lounge with chimney and inset log burner, patio doors to the terrace Tiled features and door surrounds and air conditioning Large modern kitchen with fitted units, granite work tops and island. Fitted oven and hob, microwave,...