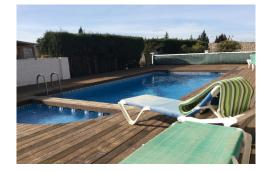

2 Spacious Villas on Large Plot with Private Pool Close to Los Belones Price 495.000â,¬ Plot Size 3,500m2 Description Two detached independent rustically styled villas on a 3,500m2 plot situated between the villages of Los Belones and El Beal, very near to the world famous La Manga Club Resort. This is a unique opportunity to purchase two homes together for an extended family home or creating rental income from one property whilst enjoying a new lifestyle in the sun. The plot is totally enclosed by feature stone wall and there are two electric gate entrances, opening into a paved driveway for each house. The swimming pool situated between the two villas is a 12 x 3m and surrounded by wooden decking. Garden has citrus trees and a Wooden house / shed. House 1, a recently renovated cottage with many traditional features 2 bedrooms 2 bathroom Built Area 263m2 Covered terrace with seating area to the side of the property Impressive traditional front door Hallway 2nd bedroom with fitted wardrobes and air conditioning, double aspect room Large lounge with chimney and inset log burner, patio doors to the terrace Tiled features and door surrounds and air conditioning Large modern kitchen with fitted units, granite work tops and island. Fitted oven and hob, microwave,...