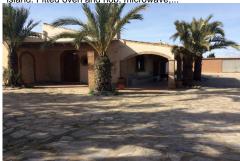

2 Spacious Villas on Large Plot with Private Pool Close to Los Belones Price 495.000â,¬ Plot Size 3,500m2 Description Two detached independent rustically styled villas on a 3,500m2 plot situated between the villages of Los Belones and El Beal, very near to the world famous La Manga Club Resort. This is a unique opportunity to purchase two homes together for an extended family home or creating rental income from one property whilst enjoying a new lifestyle in the sun. The plot is totally enclosed by feature stone wall and there are two electric gate entrances, opening into a paved driveway for each house. The swimming pool situated between the two villas is a 12 x 3m and surrounded by wooden decking. Garden has citrus trees and a Wooden house / shed. House 1, a recently renovated cottage with many traditional features 2 bedrooms 2 bathroom Built Area 263m2 Covered terrace with seating area to the side of the property Impressive traditional front door Hallway 2nd bedroom with fitted wardrobes and air conditioning, double aspect room Large lounge with chimney and inset log burner, patio doors to the terrace Tiled features and door surrounds and air conditioning Large modern kitchen with fitted units, granite work tops and island. Fitted oven and hob, microwave,...