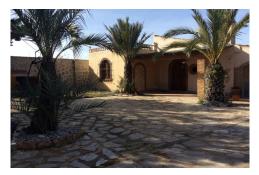

2 Spacious Villas on Large Plot with Private Pool Close to Los Belones Price 495.000â,¬ Plot Size 3,500m2 Description Two detached independent rustically styled villas on a 3,500m2 plot situated between the villages of Los Belones and El Beal, very near to the world famous La Manga Club Resort. This is a unique opportunity to purchase two homes together for an extended family home or creating rental income from one property whilst enjoying a new lifestyle in the sun. The plot is totally enclosed by feature stone wall and there are two electric gate entrances, opening into a paved driveway for each house. The swimming pool situated between the two villas is a 12 x 3m and surrounded by wooden decking. Garden has citrus trees and a Wooden house / shed. House 1, a recently renovated cottage with many traditional features 2 bedrooms 2 bathroom Built Area 263m2 Covered terrace with seating area to the side of the property Impressive traditional front door Hallway 2nd bedroom with fitted wardrobes and air conditioning, double aspect room Large lounge with chimney and inset log burner, patio doors to the terrace Tiled features and door surrounds and air conditioning Large modern kitchen with fitted units, granite work tops and island. Fitted oven and hob, microwave,...