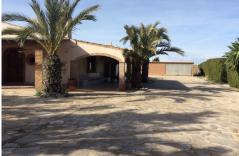

2 Spacious Villas on Large Plot with Private Pool Close to Los Belones Price 495.000â,¬ Plot Size 3,500m2 Description Two detached independent rustically styled villas on a 3,500m2 plot situated between the villages of Los Belones and El Beal, very near to the world famous La Manga Club Resort. This is a unique opportunity to purchase two homes together for an extended family home or creating rental income from one property whilst enjoying a new lifestyle in the sun. The plot is totally enclosed by feature stone wall and there are two electric gate entrances, opening into a paved driveway for each house. The swimming pool situated between the two villas is a 12 x 3m and surrounded by wooden decking. Garden has citrus trees and a Wooden house / shed. House 1, a recently renovated cottage with many traditional features 2 bedrooms 2 bathroom Built Area 263m2 Covered terrace with seating area to the side of the property Impressive traditional front door Hallway 2nd bedroom with fitted wardrobes and air conditioning, double aspect room Large lounge with chimney and inset log burner, patio doors to the terrace Tiled features and door surrounds and air conditioning Large modern kitchen with fitted units, granite work tops and island. Fitted oven and hob, microwave,...