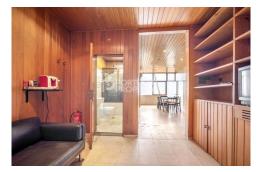

## Apartment in Lisbon

This large T1+1 Duplex apartment is located in a traditional-style building in the tranquil zone of Penha de Franca - a mature residential suburb of Lisbon city, with all amenities provided. Due to its location on the highest floor of this building without a lift, this 2nd floor apartment is bathed in light. It contains an open-plan living space with marvellous, unobstructed views of the Tagus River and the distance beyond. The kitchen has all mod-cons. There is one bedroom and bathroom on the first level. There is ample built-in storage space. Air-conditioning is provided in all rooms, including in its skylight loft – a space with plenty of storage that currently serves as a +1 bedroom but can also serve as a lounge area, gym, or office space. The apartment has a large sun-bathed exterior terrace located on the ground level, accessed through external stairs from the living space. It's partially covered by trees which provide some shade from the sun during the summer. The building is situated in a zone with ample street parking, close to the centre of Lisbon and to the airport. Ref: PP174516 

Property Features Apartment 1 bedrooms 1 bathrooms Air conditioning Terrace/Balcony BBQ Spacious Character property Features great views Morning sun Near bars/re...

325,000 €

| Build Size:       | 67m²      |
|-------------------|-----------|
| Plot Size:        | 83m²      |
| Bedrooms:         | 1         |
| Bathrooms:        | 1         |
| Pool:             | No        |
| Air conditioning: |           |
| Central heating:  |           |
| Parking:          |           |
| Terrace:          |           |
| Location:         | Lisbon    |
| Property Type:    | Apartment |