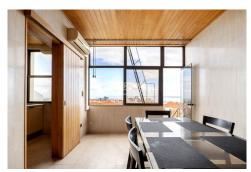

## Apartment in Lisbon

This large T1+1 Duplex apartment is located in a traditional-style building in the tranquil zone of Penha de Franca - a mature residential suburb of Lisbon city, with all amenities provided. Due to its location on the highest floor of this building without a lift, this 2nd floor apartment is bathed in light. It contains an open-plan living space with marvellous, unobstructed views of the Tagus River and the distance beyond. The kitchen has all mod-cons. There is one bedroom and bathroom on the first level. There is ample built-in storage space. Air-conditioning is provided in all rooms, including in its skylight loft – a space with plenty of storage that currently serves as a +1 bedroom but can also serve as a lounge area, gym, or office space. The apartment has a large sun-bathed exterior terrace located on the ground level, accessed through external stairs from the living space. It's partially covered by trees which provide some shade from the sun during the summer. The building is situated in a zone with ample street parking, close to the centre of Lisbon and to the airport. Ref: PP174516 

Property Features Apartment 1 bedrooms 1 bathrooms Air conditioning Terrace/Balcony BBQ Spacious Character property Features great views Morning sun Near bars/re...

325,000 €

| Build Size:       | 67m²      |
|-------------------|-----------|
| Plot Size:        | 83m²      |
| Bedrooms:         | 1         |
| Bathrooms:        | 1         |
| Pool:             | No        |
| Air conditioning: |           |
| Central heating:  |           |
| Parking:          |           |
| Terrace:          |           |
| Location:         | Lisbon    |
| Property Type:    | Apartment |