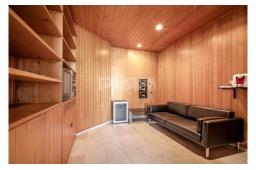

## Apartment in Lisbon

This large T1+1 Duplex apartment is located in a traditional-style building in the tranquil zone of Penha de Franca - a mature residential suburb of Lisbon city, with all amenities provided. Due to its location on the highest floor of this building without a lift, this 2nd floor apartment is bathed in light. It contains an open-plan living space with marvellous, unobstructed views of the Tagus River and the distance beyond. The kitchen has all mod-cons. There is one bedroom and bathroom on the first level. There is ample built-in storage space. Air-conditioning is provided in all rooms, including in its skylight loft – a space with plenty of storage that currently serves as a +1 bedroom but can also serve as a lounge area, gym, or office space. The apartment has a large sun-bathed exterior terrace located on the ground level, accessed through external stairs from the living space. It's partially covered by trees which provide some shade from the sun during the summer. The building is situated in a zone with ample street parking, close to the centre of Lisbon and to the airport. Ref: PP174516 