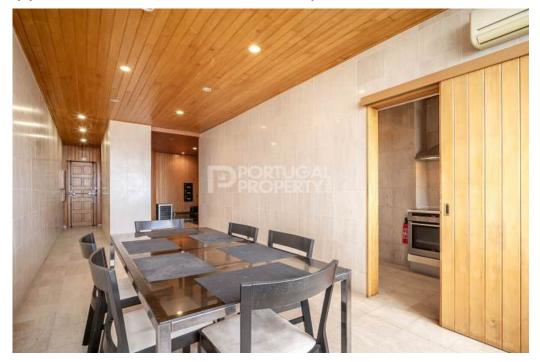

## Apartment in Lisbon

This large T1+1 Duplex apartment is located in a traditional-style building in the tranquil zone of Penha de Franca - a mature residential suburb of Lisbon city, with all amenities provided. Due to its location on the highest floor of this building without a lift, this 2nd floor apartment is bathed in light. It contains an open-plan living space with marvellous, unobstructed views of the Tagus River and the distance beyond. The kitchen has all mod-cons. There is one bedroom and bathroom on the first level. There is ample built-in storage space. Air-conditioning is provided in all rooms, including in its skylight loft – a space with plenty of storage that currently serves as a +1 bedroom but can also serve as a lounge area, gym, or office space. The apartment has a large sun-bathed exterior terrace located on the ground level, accessed through external stairs from the living space. It's partially covered by trees which provide some shade from the sun during the summer. The building is situated in a zone with ample street parking, close to the centre of Lisbon and to the airport. Ref: PP174516 

Property Features Apartment 1 bedrooms 1 bathrooms Air conditioning Terrace/Balcony BBQ Spacious Character property Features great views Morning sun Near bars/re...

325,000 €

| Build Size:       | 67m²      |
|-------------------|-----------|
| Plot Size:        | 83m²      |
| Bedrooms:         | 1         |
| Bathrooms:        | 1         |
| Pool:             | No        |
| Air conditioning: |           |
| Central heating:  |           |
| Parking:          |           |
| Terrace:          |           |
| Location:         | Lisbon    |
| Property Type:    | Apartment |