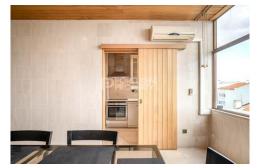

## Apartment in Lisbon

This large T1+1 Duplex apartment is located in a traditional-style building in the tranquil zone of Penha de Franca - a mature residential suburb of Lisbon city, with all amenities provided. Due to its location on the highest floor of this building without a lift, this 2nd floor apartment is bathed in light. It contains an open-plan living space with marvellous, unobstructed views of the Tagus River and the distance beyond. The kitchen has all mod-cons. There is one bedroom and bathroom on the first level. There is ample built-in storage space. Air-conditioning is provided in all rooms, including in its skylight loft – a space with plenty of storage that currently serves as a +1 bedroom but can also serve as a lounge area, gym, or office space. The apartment has a large sun-bathed exterior terrace located on the ground level, accessed through external stairs from the living space. It's partially covered by trees which provide some shade from the sun during the summer. The building is situated in a zone with ample street parking, close to the centre of Lisbon and to the airport. Ref: PP174516 