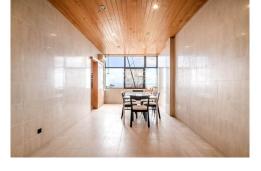

## Apartment in Lisbon

This large T1+1 Duplex apartment is located in a traditional-style building in the tranquil zone of Penha de Franca - a mature residential suburb of Lisbon city, with all amenities provided. Due to its location on the highest floor of this building without a lift, this 2nd floor apartment is bathed in light. It contains an open-plan living space with marvellous, unobstructed views of the Tagus River and the distance beyond. The kitchen has all mod-cons. There is one bedroom and bathroom on the first level. There is ample built-in storage space. Air-conditioning is provided in all rooms, including in its skylight loft – a space with plenty of storage that currently serves as a +1 bedroom but can also serve as a lounge area, gym, or office space. The apartment has a large sun-bathed exterior terrace located on the ground level, accessed through external stairs from the living space. It's partially covered by trees which provide some shade from the sun during the summer. The building is situated in a zone with ample street parking, close to the centre of Lisbon and to the airport. Ref: PP174516 