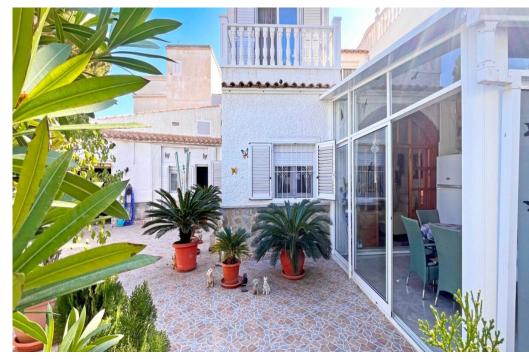

## Villa in La Zenia

| Year Built:       |                   |
|-------------------|-------------------|
| Build Size:       | 200m <sup>2</sup> |
| Plot Size:        | 250m <sup>2</sup> |
| Bedrooms:         | 5                 |
| Bathrooms:        | 4                 |
| Pool:             | No                |
| Air conditioning: |                   |
| Central heating:  |                   |
| Parking:          |                   |
| Terrace:          |                   |
| Location:         | La Zenia          |
| Property Type:    | Villa             |

Step into this delightful villa boasting a generous plot and a spacious terrace, located in an appealing vicinity near the Mediterranean Sea, Playa de La Zenia, and Playa Flamenca beach. The villa spans approximately 200 square meters, featuring five bedrooms, four bathrooms, a garage with space for two cars, a welcoming living room, space for private pool and a well-equipped kitchen.