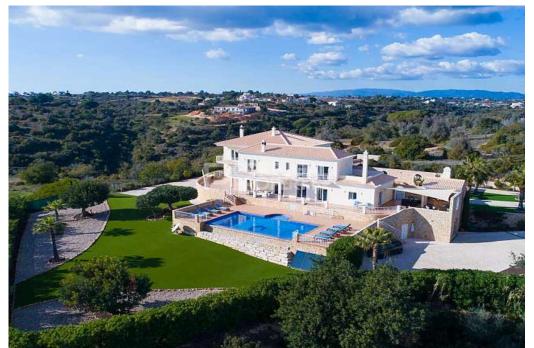

## House in Porches

| Year Built:       |                     |
|-------------------|---------------------|
| Build Size:       | 888m²               |
| Plot Size:        | 19840m <sup>2</sup> |
| Bedrooms:         | 7                   |
| Bathrooms:        | 9                   |
| Pool:             | Yes                 |
| Air conditioning: |                     |
| Central heating:  |                     |
| Parking:          |                     |
| Terrace:          |                     |
| Location:         | Porches             |
| Property Type:    | House               |

If you are thinking about buying a second home in the sun, there are few opportunities like this property. This majestic estate, positioned in its unrivalled elevated position, offers the ideal base for you and your family to escape and relax in style. Offering breath-taking views of both countryside and sea, it is the ultimate private sanctuary, yet it is only a few miles from all that the Algarve offers. This villa exudes peace and tranquillity. Its exquisitely designed interiors, which drew inspiration from their traditional Portuguese surroundings, provide all the comfort you need. With plenty of space to play and room to breathe, you can cast aside everyday worries and continue with the business of living. 

lsn't this what life is all about? 

About the villa: 888 m2 of accommodation over three floors Fully equipped, open-concept kitchen Multiple reception areas Grand double staircase Study and downstairs cloakroom area 2 bedrooms on the ground floor, comprising en-suite bathrooms 5 bedrooms on the 1st floor comprising en-suite bathrooms Basement offering family accommodation, a gym, plenty of storage room and a garage that can easily fit 4 cars Terraces and balconies all around the property Large exterior seating areas Impress...