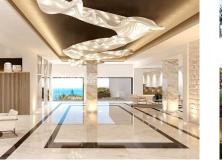

## Apartment in Funchal

Year Built: **Build Size:** 195m<sup>2</sup>

Plot Size:

Bedrooms:

Bathrooms:

Pool: Yes

Air conditioning:

Central heating:

Parking:

Terrace:

Location: **Funchal** 

Property Type: Apartment

A luxurious develoment with natural light, amazing views, style, comfort, clear view of the ocean and with direct access from the main road to the ocean and to the beach, by elevator. Located in a prestigious residential area with high demands. It's 7 minutes drive or 30 minutes walk from Downton Funchal. Only 50 m from the condominium's private elevator is the largest beach in Funchal, Praia Formosa, as well as the Promenade between Lido and Câmara de Lobos. The project was directed by the majestic blending of nobility and resourcefulness of the eternal great architecture, and the present, with its innovation and freshness, for the convenience and comfort of residents and visitors. The garden areas and lawns on the both sides are completely protected by the Y-shaped building. All tall trees planted 50 years ago will be preserved. This will be a one-of-a-kind project for Madeira real estate, for its location, superior quality of the apartments, allowing owners to explore more than 6,000 square meters (m) of gardens and green areas. In fact, this project is in the quietest and most beautiful section of Estrada Monumental - which crosses the entire western area of Funchal. It is a tourist and residential area of superior