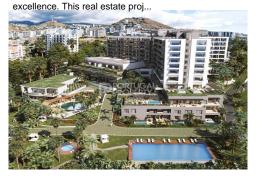

Parking:

Terrace:

Location: **Funchal** 

Property Type: Apartment

A luxurious develoment with natural light, amazing views, style, comfort, clear view of the ocean and with direct access from the main road to the ocean and to the beach, by elevator. Located in a prestigious residential area with high demands. It's 7 minutes drive or 30 minutes walk from Downton Funchal. Only 50 m from the condominium's private elevator is the largest beach in Funchal, Praia Formosa, as well as the Promenade between Lido and Câmara de Lobos. The project was directed by the majestic blending of nobility and resourcefulness of the eternal great architecture, and the present, with its innovation and freshness, for the convenience and comfort of residents and visitors. The garden areas and lawns on the both sides are completely protected by the Y-shaped building. All tall trees planted 50 years ago will be preserved. This will be a one-of-a-kind project for Madeira real estate, for its location, superior quality of the apartments, allowing owners to explore more than 6,000 square meters (m) of gardens and green areas. In fact, this project is in the quietest and most beautiful section of Estrada Monumental - which crosses the entire western area of Funchal. It is a tourist and residential area of superior