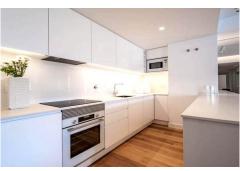

## Apartment in Funchal

Year Built: **Build Size:** 195m<sup>2</sup>

Plot Size:

Bedrooms:

Bathrooms:

Pool: Yes

Air conditioning:

Central heating:

Parking:

Terrace:

Location: **Funchal** 

Property Type: Apartment

A luxurious develoment with natural light, amazing views, style, comfort, clear view of the ocean and with direct access from the main road to the ocean and to the beach, by elevator. Located in a prestigious residential area with high demands. It's 7 minutes drive or 30 minutes walk from Downton Funchal. Only 50 m from the condominium's private elevator is the largest beach in Funchal, Praia Formosa, as well as the Promenade between Lido and Câmara de Lobos. The project was directed by the majestic blending of nobility and resourcefulness of the eternal great architecture, and the present, with its innovation and freshness, for the convenience and comfort of residents and visitors. The garden areas and lawns on the both sides are completely protected by the Y-shaped building. All tall trees planted 50 years ago will be preserved. This will be a one-of-a-kind project for Madeira real estate, for its location, superior quality of the apartments, allowing owners to explore more than 6,000 square meters (m) of gardens and green areas. In fact, this project is in the quietest and most beautiful section of Estrada Monumental - which crosses the entire western area of Funchal. It is a tourist and residential area of superior