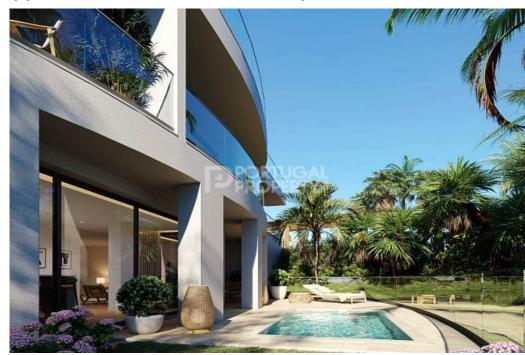

Parking:

Terrace:

Location: **Funchal** 

Property Type: Apartment

A luxurious develoment with natural light, amazing views, style, comfort, clear view of the ocean and with direct access from the main road to the ocean and to the beach, by elevator. Located in a prestigious residential area with high demands. It's 7 minutes drive or 30 minutes walk from Downton Funchal. Only 50 m from the condominium's private elevator is the largest beach in Funchal, Praia Formosa, as well as the Promenade between Lido and Câmara de Lobos. The project was directed by the majestic blending of nobility and resourcefulness of the eternal great architecture, and the present, with its innovation and freshness, for the convenience and comfort of residents and visitors. The garden areas and lawns on the both sides are completely protected by the Y-shaped building. All tall trees planted 50 years ago will be preserved. This will be a one-of-a-kind project for Madeira real estate, for its location, superior quality of the apartments, allowing owners to explore more than 6,000 square meters (m) of gardens and green areas. In fact, this project is in the quietest and most beautiful section of Estrada Monumental - which crosses the entire western area of Funchal. It is a tourist and residential area of superior