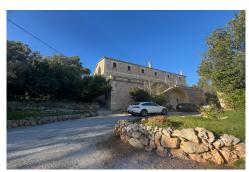

## Country House in La Vileta

Year Built: -Build Size: 1243m²

5,975,000 €

Plot Size: 43000m<sup>2</sup>
Bedrooms: 11

Bathrooms:

Pool: No

Air conditioning: --

Central heating: -

Terrace: -

Location: La Vileta

Property Type: Country House

Impressive rustic country house in the area of La Vileta - Son Rapinya. This huge finca is situated on a large plot of approx. 43.000mŲ. The property is accessed via an impressive garden. In front of the house there is a terrace of about 110mŲ. The main house of 932mŲ is divided into two floors and a basement. There are 9 large rooms and 2 bathrooms on the main floor and another 9 large rooms and 1 bathroom on the upper floor. The basement has 6 rooms and 2 bathrooms. The property also has an outbuilding with a garage and 2 staff quarters, as well as stables that can be used for parking. The location of the property is magnificent, it is at the foot of the mountains north of Palma, less than 6 km from the center and overlooks the Cathedral and the magical Castell Bellver, as well as the Bay of Palma.