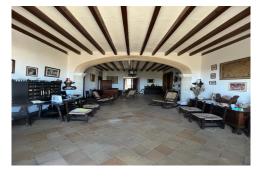

Terrace: -

Location: La Vileta

Property Type: Country House

Impressive rustic country house in the area of La Vileta - Son Rapinya. This huge finca is situated on a large plot of approx. 43.000mŲ. The property is accessed via an impressive garden. In front of the house there is a terrace of about 110mŲ. The main house of 932mŲ is divided into two floors and a basement. There are 9 large rooms and 2 bathrooms on the main floor and another 9 large rooms and 1 bathroom on the upper floor. The basement has 6 rooms and 2 bathrooms. The property also has an outbuilding with a garage and 2 staff quarters, as well as stables that can be used for parking. The location of the property is magnificent, it is at the foot of the mountains north of Palma, less than 6 km from the center and overlooks the Cathedral and the magical Castell Bellver, as well as the Bay of Palma.