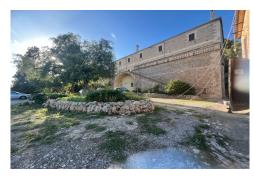

## Country House in La Vileta

Year Built: -Build Size: 1243m²

5,975,000 €

Plot Size: 43000m<sup>2</sup>
Bedrooms: 11

Bathrooms:

Pool: No

Air conditioning: --

Central heating: -

Terrace: -

Location: La Vileta

Property Type: Country House

Impressive rustic country house in the area of La Vileta - Son Rapinya. This huge finca is situated on a large plot of approx. 43.000mŲ. The property is accessed via an impressive garden. In front of the house there is a terrace of about 110mŲ. The main house of 932mŲ is divided into two floors and a basement. There are 9 large rooms and 2 bathrooms on the main floor and another 9 large rooms and 1 bathroom on the upper floor. The basement has 6 rooms and 2 bathrooms. The property also has an outbuilding with a garage and 2 staff quarters, as well as stables that can be used for parking. The location of the property is magnificent, it is at the foot of the mountains north of Palma, less than 6 km from the center and overlooks the Cathedral and the magical Castell Bellver, as well as the Bay of Palma.