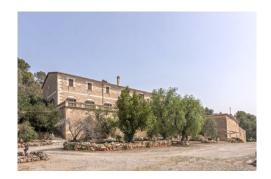

## Country House in La Vileta

Year Built: -Build Size: 1243m²

5,975,000 €

Plot Size: 43000m<sup>2</sup>
Bedrooms: 11

Bathrooms:

Pool: No

Air conditioning: --

Central heating: -

Terrace: -

Location: La Vileta

Property Type: Country House

Impressive rustic country house in the area of La Vileta - Son Rapinya. This huge finca is situated on a large plot of approx. 43.000mŲ. The property is accessed via an impressive garden. In front of the house there is a terrace of about 110mŲ. The main house of 932mŲ is divided into two floors and a basement. There are 9 large rooms and 2 bathrooms on the main floor and another 9 large rooms and 1 bathroom on the upper floor. The basement has 6 rooms and 2 bathrooms. The property also has an outbuilding with a garage and 2 staff quarters, as well as stables that can be used for parking. The location of the property is magnificent, it is at the foot of the mountains north of Palma, less than 6 km from the center and overlooks the Cathedral and the magical Castell Bellver, as well as the Bay of Palma.