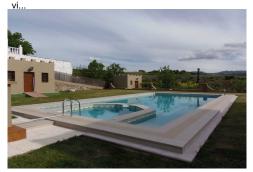

FOR SALE – ARRIATE , 5 MINUTES FROM RONDA TOWN . Lovely big modern family villa situated in a quiet residential area on the outskirts of the pretty white village of Arriate . This 4 bedroom villa sits on generous plot of 1,123m2 . In the garden is a very large 17m x 9.5m swimming pool which has a feature inbuilt jacuzzi within the pool . The villa's garden is completely enclosed, partly with a wall and partly with fencing . The entry into the villa is through a rather impressive double wrought iron gates The ground floor of the villa offers a very spacious fully fitted kitchen with solid wood cabinetry and all quality appliances. (15m2) Large 24m2 living room , dining room . Two large double bedrooms with fitted wardrobes and a large bathroom . On the top floor are two further double bedrooms with fitted wardrobes . Another large bathroom and a huge 72m2 terrace with fabulous views to all aspects of the surrounding countryside. Large lock up garage . By the pool are two more little cottages of 20m2 each . These have been left as flexible open plan rooms , which could be utilised for any number of purposes . Built to very high specifications. Central Heating This is a really fabulous family home close to Arriate village . A bustling little satellite