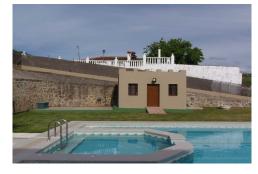

FOR SALE – ARRIATE , 5 MINUTES FROM RONDA TOWN . Lovely big modern family villa situated in a quiet residential area on the outskirts of the pretty white village of Arriate . This 4 bedroom villa sits on generous plot of 1,123m2 . In the garden is a very large 17m x 9.5m swimming pool which has a feature inbuilt jacuzzi within the pool . The villa's garden is completely enclosed, partly with a wall and partly with fencing . The entry into the villa is through a rather impressive double wrought iron gates The ground floor of the villa offers a very spacious fully fitted kitchen with solid wood cabinetry and all quality appliances. (15m2) Large 24m2 living room , dining room . Two large double bedrooms with fitted wardrobes and a large bathroom . On the top floor are two further double bedrooms with fitted wardrobes . Another large bathroom and a huge 72m2 terrace with fabulous views to all aspects of the surrounding countryside. Large lock up garage . By the pool are two more little cottages of 20m2 each . These have been left as flexible open plan rooms , which could be utilised for any number of purposes . Built to very high specifications. Central Heating This is a really fabulous family home close to Arriate village . A bustling little satellite