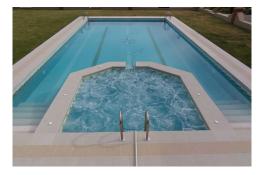

FOR SALE – ARRIATE , 5 MINUTES FROM RONDA TOWN . Lovely big modern family villa situated in a quiet residential area on the outskirts of the pretty white village of Arriate . This 4 bedroom villa sits on generous plot of 1,123m2 . In the garden is a very large 17m x 9.5m swimming pool which has a feature inbuilt jacuzzi within the pool . The villa's garden is completely enclosed, partly with a wall and partly with fencing . The entry into the villa is through a rather impressive double wrought iron gates The ground floor of the villa offers a very spacious fully fitted kitchen with solid wood cabinetry and all quality appliances. (15m2) Large 24m2 living room , dining room . Two large double bedrooms with fitted wardrobes and a large bathroom . On the top floor are two further double bedrooms with fitted wardrobes . Another large bathroom and a huge 72m2 terrace with fabulous views to all aspects of the surrounding countryside. Large lock up garage . By the pool are two more little cottages of 20m2 each . These have been left as flexible open plan rooms , which could be utilised for any number of purposes . Built to very high specifications. Central Heating This is a really fabulous family home close to Arriate village . A bustling little satellite