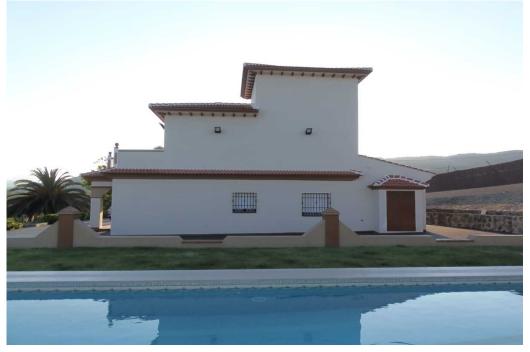

FOR SALE – ARRIATE , 5 MINUTES FROM RONDA TOWN . Lovely big modern family villa situated in a quiet residential area on the outskirts of the pretty white village of Arriate . This 4 bedroom villa sits on generous plot of 1,123m2 . In the garden is a very large 17m x 9.5m swimming pool which has a feature inbuilt jacuzzi within the pool . The villa's garden is completely enclosed, partly with a wall and partly with fencing . The entry into the villa is through a rather impressive double wrought iron gates The ground floor of the villa offers a very spacious fully fitted kitchen with solid wood cabinetry and all quality appliances. (15m2) Large 24m2 living room , dining room . Two large double bedrooms with fitted wardrobes and a large bathroom . On the top floor are two further double bedrooms with fitted wardrobes . Another large bathroom and a huge 72m2 terrace with fabulous views to all aspects of the surrounding countryside. Large lock up garage . By the pool are two more little cottages of 20m2 each . These have been left as flexible open plan rooms , which could be utilised for any number of purposes . Built to very high specifications. Central Heating This is a really fabulous family home close to Arriate village . A bustling little satellite