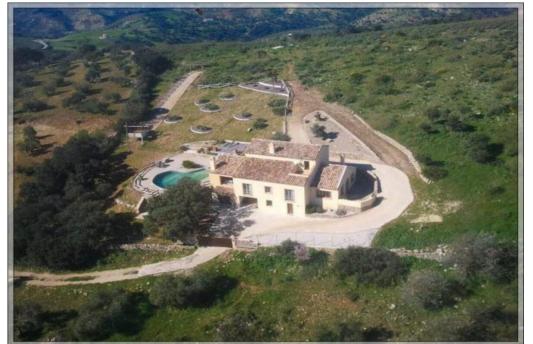

## Country House in El Gastor

| Year Built:       |                     |
|-------------------|---------------------|
| Build Size:       | 320m²               |
| Plot Size:        | 71000m <sup>2</sup> |
| Bedrooms:         | 6                   |
| Bathrooms:        | 3                   |
| Pool:             | Yes                 |
| Air conditioning: |                     |
| Central heating:  |                     |
| Parking:          |                     |
| Terrace:          |                     |
| Location:         | El Gastor           |
| Property Type:    | Country House       |

FOR SALE NEAR EL GASTOR - A secluded stylish villa which combines traditional Andalucian rustic elements with modern design statements, The result is this beautiful spacious, light and airy home which enjoys 360Å<sup>0</sup> panoramic views. This amazing Finca whilst feeling remote is in fact just a short 5 mins outside the pueblo Blanco of El Gastor in Cadiz, province and just 16 kms from Ronda and with the airports of Sevilla and Malaga around 90 mins drive away the location could not be better . This beautiful home built over 15 years ago . The main house has 4 double bedroomâ€<sup>TM</sup>s and two full bathrooms one with bath and separate shower the other with a bath plus an independent apartment with two further bedroomâ€<sup>TM</sup>s and a bathroom , a kitchen area and a lounge room. The house is fitted with air-conditioning throughout and oil fueled central heating so very comfortable throughout the year. Outside no less impressive , with patios, gardens and a wonderful pool which can be directly accessed from the lounge ,the garden and patios of 3000 square meters which surround the house are enclosed dotted with 100 year old oak and olives plus a childrenâ€<sup>TM</sup>s play area. The gardens are separated from the rest of the land which totals 71000 meters and includes native lberian oak fores...