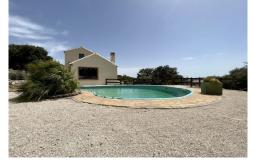

FOR SALE NEAR EL GASTOR - A secluded stylish villa which combines traditional Andalucian rustic elements with modern design statements, The result is this beautiful spacious, light and airy home which enjoys 360Å<sup>0</sup> panoramic views. This amazing Finca whilst feeling remote is in fact just a short 5 mins outside the pueblo Blanco of El Gastor in Cadiz, province and just 16 kms from Ronda and with the airports of Sevilla and Malaga around 90 mins drive away the location could not be better . This beautiful home built over 15 years ago . The main house has 4 double bedroomâ€<sup>TM</sup>s and two full bathrooms one with bath and separate shower the other with a bath plus an independent apartment with two further bedroomâ€<sup>TM</sup>s and a bathroom , a kitchen area and a lounge room. The house is fitted with air-conditioning throughout and oil fueled central heating so very comfortable throughout the year. Outside no less impressive , with patios, gardens and a wonderful pool which can be directly accessed from the lounge ,the garden and patios of 3000 square meters which surround the house are enclosed dotted with 100 year old oak and olives plus a childrenâ€<sup>TM</sup>s play area. The gardens are separated from the rest of the land which totals 71000 meters and includes native lberian oak fores...