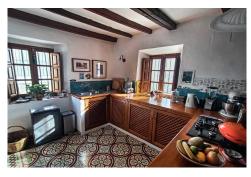

Central heating: --

Parking: -

Terrace: --

Location: Estación de Gaucin

Property Type: Village House

For sale in El Colmenar (Estacion de Gaucin ) â€" in the Serrania de Ronda 2 bed 2 bath â€" interior patio and large first floor terrace with panoramic views Plot 87 m2 building 107m2 lbi 126.58 â,¬uro per year Water â,¬11.46 per year Mid century village home which has been restored with impeccable good taste and charm . This double fronted home sits in a charming little corner of the white village of El Colmenar â€" the village is one of the main gateway's to the Alcornocales National Park . The river Guardiaro runs along the bottom of the village and provides a wonderful natural environment for hiking and wild swimming in the natural pools at the edge of the village. The interior of the property offers a wealth of authentic features , including a stone Well , original ceramic tiling , wood beamed ceilings and even the old stone wash basin in the patio has been retained , adding a real charm to the already lovely internal patio. The Internal patio is really the heart of this characterful property , a large enclosed walled area, which connects the two parts of the house together. Partly covered , but mostly open to the sky , letting in sunshine throughout the year . There is a wood door that opens directly onto the street â€" which is very useful for de...