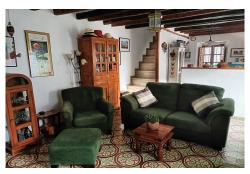

Central heating: --

Parking: -

Terrace: --

Location: Estación de Gaucin

Property Type: Village House

For sale in El Colmenar (Estacion de Gaucin ) â€" in the Serrania de Ronda 2 bed 2 bath â€" interior patio and large first floor terrace with panoramic views Plot 87 m2 building 107m2 lbi 126.58 â,¬uro per year Water â,¬11.46 per year Mid century village home which has been restored with impeccable good taste and charm . This double fronted home sits in a charming little corner of the white village of El Colmenar â€" the village is one of the main gateway's to the Alcornocales National Park . The river Guardiaro runs along the bottom of the village and provides a wonderful natural environment for hiking and wild swimming in the natural pools at the edge of the village. The interior of the property offers a wealth of authentic features , including a stone Well , original ceramic tiling , wood beamed ceilings and even the old stone wash basin in the patio has been retained , adding a real charm to the already lovely internal patio. The Internal patio is really the heart of this characterful property , a large enclosed walled area, which connects the two parts of the house together. Partly covered , but mostly open to the sky , letting in sunshine throughout the year . There is a wood door that opens directly onto the street â€" which is very useful for de...