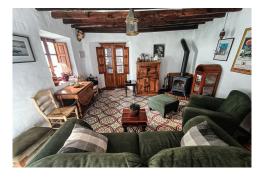

Central heating: --

Parking: -

Terrace: --

Location: Estación de Gaucin

Property Type: Village House

For sale in El Colmenar (Estacion de Gaucin ) â€" in the Serrania de Ronda 2 bed 2 bath â€" interior patio and large first floor terrace with panoramic views Plot 87 m2 building 107m2 lbi 126.58 â,¬uro per year Water â,¬11.46 per year Mid century village home which has been restored with impeccable good taste and charm . This double fronted home sits in a charming little corner of the white village of El Colmenar â€" the village is one of the main gateway's to the Alcornocales National Park . The river Guardiaro runs along the bottom of the village and provides a wonderful natural environment for hiking and wild swimming in the natural pools at the edge of the village. The interior of the property offers a wealth of authentic features , including a stone Well , original ceramic tiling , wood beamed ceilings and even the old stone wash basin in the patio has been retained , adding a real charm to the already lovely internal patio. The Internal patio is really the heart of this characterful property , a large enclosed walled area, which connects the two parts of the house together. Partly covered , but mostly open to the sky , letting in sunshine throughout the year . There is a wood door that opens directly onto the street â€" which is very useful for de...