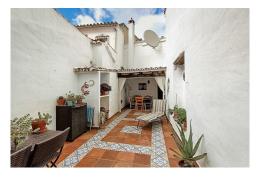

Central heating: --

Parking: -

Terrace: --

Location: Estación de Gaucin

Property Type: Village House

For sale in El Colmenar (Estacion de Gaucin ) â€" in the Serrania de Ronda 2 bed 2 bath â€" interior patio and large first floor terrace with panoramic views Plot 87 m2 building 107m2 lbi 126.58 â,¬uro per year Water â,¬11.46 per year Mid century village home which has been restored with impeccable good taste and charm . This double fronted home sits in a charming little corner of the white village of El Colmenar â€" the village is one of the main gateway's to the Alcornocales National Park . The river Guardiaro runs along the bottom of the village and provides a wonderful natural environment for hiking and wild swimming in the natural pools at the edge of the village. The interior of the property offers a wealth of authentic features , including a stone Well , original ceramic tiling , wood beamed ceilings and even the old stone wash basin in the patio has been retained , adding a real charm to the already lovely internal patio. The Internal patio is really the heart of this characterful property , a large enclosed walled area, which connects the two parts of the house together. Partly covered , but mostly open to the sky , letting in sunshine throughout the year . There is a wood door that opens directly onto the street â€" which is very useful for de...