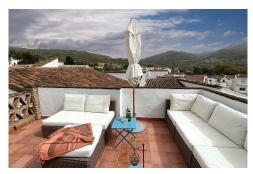

Central heating: --

Parking: -

Terrace: --

Location: Estación de Gaucin

Property Type: Village House

For sale in El Colmenar (Estacion de Gaucin ) â€" in the Serrania de Ronda 2 bed 2 bath â€" interior patio and large first floor terrace with panoramic views Plot 87 m2 building 107m2 lbi 126.58 â,¬uro per year Water â,¬11.46 per year Mid century village home which has been restored with impeccable good taste and charm . This double fronted home sits in a charming little corner of the white village of El Colmenar â€" the village is one of the main gateway's to the Alcornocales National Park . The river Guardiaro runs along the bottom of the village and provides a wonderful natural environment for hiking and wild swimming in the natural pools at the edge of the village. The interior of the property offers a wealth of authentic features , including a stone Well , original ceramic tiling , wood beamed ceilings and even the old stone wash basin in the patio has been retained , adding a real charm to the already lovely internal patio. The Internal patio is really the heart of this characterful property , a large enclosed walled area, which connects the two parts of the house together. Partly covered , but mostly open to the sky , letting in sunshine throughout the year . There is a wood door that opens directly onto the street â€" which is very useful for de...