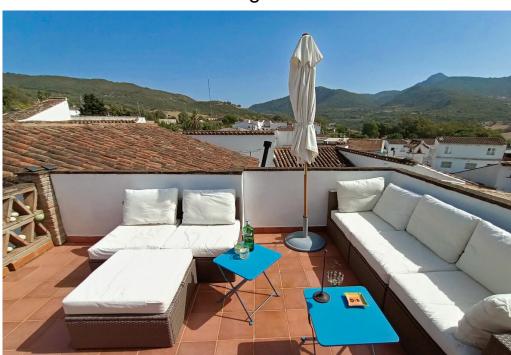

Central heating: --

Parking: -

Terrace: --

Location: Estación de Gaucin

Property Type: Village House

For sale in El Colmenar (Estacion de Gaucin ) â€" in the Serrania de Ronda 2 bed 2 bath â€" interior patio and large first floor terrace with panoramic views Plot 87 m2 building 107m2 lbi 126.58 â,¬uro per year Water â,¬11.46 per year Mid century village home which has been restored with impeccable good taste and charm . This double fronted home sits in a charming little corner of the white village of El Colmenar â€" the village is one of the main gateway's to the Alcornocales National Park . The river Guardiaro runs along the bottom of the village and provides a wonderful natural environment for hiking and wild swimming in the natural pools at the edge of the village. The interior of the property offers a wealth of authentic features , including a stone Well , original ceramic tiling , wood beamed ceilings and even the old stone wash basin in the patio has been retained , adding a real charm to the already lovely internal patio. The Internal patio is really the heart of this characterful property , a large enclosed walled area, which connects the two parts of the house together. Partly covered , but mostly open to the sky , letting in sunshine throughout the year . There is a wood door that opens directly onto the street â€" which is very useful for de...