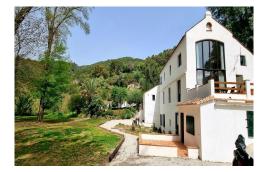

HISTORIC MILL WITH POTENTIAL FOR DEVELOPMENT. Surrounded by wild countryside with wide mountain vistas and an idyllic tranquil setting near the river Genal picturesque former flour mill situated by the river Genal near Gaucin. The Molino is one of the most interesting buildings in the area with parts of the structure dating from Moorish times. Set in a privileged, private and charming location the historic mill has been restored to include extensive living and workshop space. The main millhouse building has, at the moment, two independent living spaces plus a charming guest cottage set in the grounds yet quite private from the main building. The current owners operate a fully working weaving business with antique traditional machinery producing fine quality products in wool, cashmere and other natural fibres. The textile business occupies a good proportion of the building which could easily be repurposed for further accommodation. Although the property is offered for sale with the machinery etc removed there is also the option to purchase the weaving business along with the property subject to discussion with the owners. The main house is a large attractive building with a high pitched roof and large windows on the first floor. There are three main sections to...