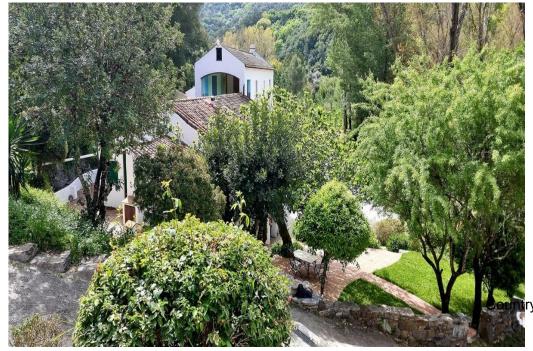

HISTORIC MILL WITH POTENTIAL FOR DEVELOPMENT. Surrounded by wild countryside with wide mountain vistas and an idyllic tranquil setting near the river Genal picturesque former flour mill situated by the river Genal near Gaucin. The Molino is one of the most interesting buildings in the area with parts of the structure dating from Moorish times. Set in a privileged, private and charming location the historic mill has been restored to include extensive living and workshop space. The main millhouse building has, at the moment, two independent living spaces plus a charming guest cottage set in the grounds yet quite private from the main building. The current owners operate a fully working weaving business with antique traditional machinery producing fine quality products in wool, cashmere and other natural fibres. The textile business occupies a good proportion of the building which could easily be repurposed for further accommodation. Although the property is offered for sale with the machinery etc removed there is also the option to purchase the weaving business along with the property subject to discussion with the owners. The main house is a large attractive building with a high pitched roof and large windows on the first floor. There are three main sections to...