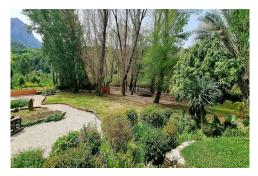

HISTORIC MILL WITH POTENTIAL FOR DEVELOPMENT. Surrounded by wild countryside with wide mountain vistas and an idyllic tranquil setting near the river Genal picturesque former flour mill situated by the river Genal near Gaucin. The Molino is one of the most interesting buildings in the area with parts of the structure dating from Moorish times. Set in a privileged, private and charming location the historic mill has been restored to include extensive living and workshop space. The main millhouse building has, at the moment, two independent living spaces plus a charming guest cottage set in the grounds yet quite private from the main building. The current owners operate a fully working weaving business with antique traditional machinery producing fine quality products in wool, cashmere and other natural fibres. The textile business occupies a good proportion of the building which could easily be repurposed for further accommodation. Although the property is offered for sale with the machinery etc removed there is also the option to purchase the weaving business along with the property subject to discussion with the owners. The main house is a large attractive building with a high pitched roof and large windows on the first floor. There are three main sections to...