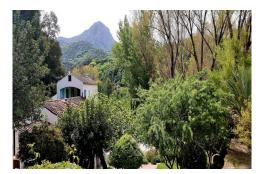

HISTORIC MILL WITH POTENTIAL FOR DEVELOPMENT. Surrounded by wild countryside with wide mountain vistas and an idyllic tranquil setting near the river Genal picturesque former flour mill situated by the river Genal near Gaucin. The Molino is one of the most interesting buildings in the area with parts of the structure dating from Moorish times. Set in a privileged, private and charming location the historic mill has been restored to include extensive living and workshop space. The main millhouse building has, at the moment, two independent living spaces plus a charming guest cottage set in the grounds yet quite private from the main building. The current owners operate a fully working weaving business with antique traditional machinery producing fine quality products in wool, cashmere and other natural fibres. The textile business occupies a good proportion of the building which could easily be repurposed for further accommodation. Although the property is offered for sale with the machinery etc removed there is also the option to purchase the weaving business along with the property subject to discussion with the owners. The main house is a large attractive building with a high pitched roof and large windows on the first floor. There are three main sections to...