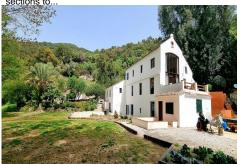

HISTORIC MILL WITH POTENTIAL FOR DEVELOPMENT. Surrounded by wild countryside with wide mountain vistas and an idyllic tranquil setting near the river Genal picturesque former flour mill situated by the river Genal near Gaucin. The Molino is one of the most interesting buildings in the area with parts of the structure dating from Moorish times. Set in a privileged, private and charming location the historic mill has been restored to include extensive living and workshop space. The main millhouse building has, at the moment, two independent living spaces plus a charming guest cottage set in the grounds yet quite private from the main building. The current owners operate a fully working weaving business with antique traditional machinery producing fine quality products in wool, cashmere and other natural fibres. The textile business occupies a good proportion of the building which could easily be repurposed for further accommodation. Although the property is offered for sale with the machinery etc removed there is also the option to purchase the weaving business along with the property subject to discussion with the owners. The main house is a large attractive building with a high pitched roof and large windows on the first floor. There are three main sections to...