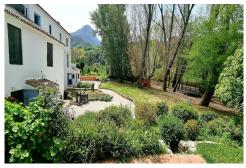

HISTORIC MILL WITH POTENTIAL FOR DEVELOPMENT. Surrounded by wild countryside with wide mountain vistas and an idyllic tranquil setting near the river Genal picturesque former flour mill situated by the river Genal near Gaucin. The Molino is one of the most interesting buildings in the area with parts of the structure dating from Moorish times. Set in a privileged, private and charming location the historic mill has been restored to include extensive living and workshop space. The main millhouse building has, at the moment, two independent living spaces plus a charming guest cottage set in the grounds yet quite private from the main building. The current owners operate a fully working weaving business with antique traditional machinery producing fine quality products in wool, cashmere and other natural fibres. The textile business occupies a good proportion of the building which could easily be repurposed for further accommodation. Although the property is offered for sale with the machinery etc removed there is also the option to purchase the weaving business along with the property subject to discussion with the owners. The main house is a large attractive building with a high pitched roof and large windows on the first floor. There are three main sections to...