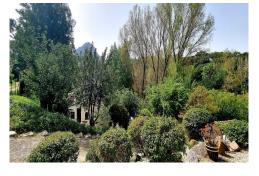

HISTORIC MILL WITH POTENTIAL FOR DEVELOPMENT. Surrounded by wild countryside with wide mountain vistas and an idyllic tranquil setting near the river Genal picturesque former flour mill situated by the river Genal near Gaucin. The Molino is one of the most interesting buildings in the area with parts of the structure dating from Moorish times. Set in a privileged, private and charming location the historic mill has been restored to include extensive living and workshop space. The main millhouse building has, at the moment, two independent living spaces plus a charming guest cottage set in the grounds yet quite private from the main building. The current owners operate a fully working weaving business with antique traditional machinery producing fine quality products in wool, cashmere and other natural fibres. The textile business occupies a good proportion of the building which could easily be repurposed for further accommodation. Although the property is offered for sale with the machinery etc removed there is also the option to purchase the weaving business along with the property subject to discussion with the owners. The main house is a large attractive building with a high pitched roof and large windows on the first floor. There are three main sections to...