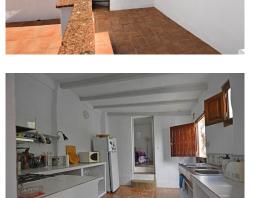

FOR SALE IN THE POPULAR VILLAGE OF GAUCIN, SERRANIA DE RONDA, TRADITIONAL & FULL OF CHARMING FEATURES This attractive and traditional Andalusian village house is deceptively spacious with light & airy rooms throughout. The small internal patio, with its rambling wisteria, offers a cool shady spot in the heat of summer, whilst the large sunny roof terrace has superb views of the village and to the Mediterranean, Gibraltar and Rif mountains of Morocco. The property is in the heart of the village, easily accessible with on-street parking available nearby. A short stroll away you will find a variety of shops, tapas bars & several high-quality restaurants. The house has recently been renovated by its English owner and offers charming, comfortable and well-presented living accommodation with character and a homely ambience. However, there is further potential for modernisation and creating an third bedroom. Ground floor: The open-plan ground floor comprises a light & airy entrance hall that leads to a dining room with space for a sofa bed. This room could easily be converted into a third bedroom, if required. A few steps lead through an archway into the recently refurbished good-sized kitchen with a stable door into the patio with