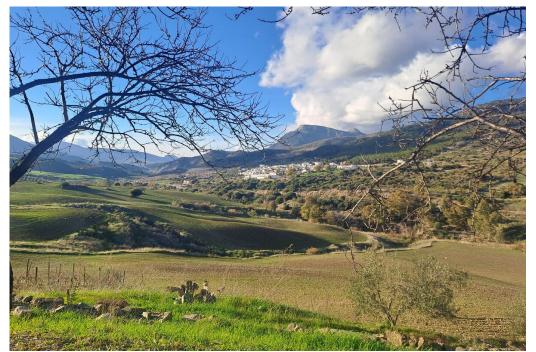

The good life Ronda Style ! This Country Finca of 23 Hectares has it all ! 23 hectres ( 230,000m2 of useable fertile land - there is a small vineyard , olive grove, vegetable garden and many trees of mixed varieties. Many mature eucalyptus trees. Currently there are two 60m2 semi dectached cottage on the Finca and 150m2 outhouse which is divided into two . New building laws will allow for a brand new built house up to 2,000m2 . Ideal for a tourism related development or large vineyard Delightful streams run through the land . A water Well and there are water deposit and pumps that can be connected to the Mains supply - but the owners never did this as they have ample supply of water without this ! You can plant several types of crops that would adapt perfectly. Pistachios, Olives, Almonds, vineyard. The farm has been dedicated to cereal crops until ths time . Located 5 minutes from the incredibly pretty white village of Montecorto in the Grazalema Park region , 25 minutes from Ronda town centre . There are two semi detached houses on the property , each have a floor size of 60m2 and are mirror images 2 bed 1 bathroom each . These sweet little cottages would make either good staff accommodation or holiday rental cottages . The land is flat , Ideal for