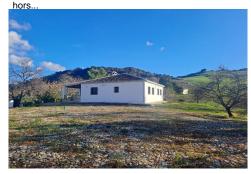

The good life Ronda Style ! This Country Finca of 23 Hectares has it all ! 23 hectres ( 230,000m2 of useable fertile land - there is a small vineyard , olive grove, vegetable garden and many trees of mixed varieties. Many mature eucalyptus trees. Currently there are two 60m2 semi dectached cottage on the Finca and 150m2 outhouse which is divided into two . New building laws will allow for a brand new built house up to 2,000m2 . Ideal for a tourism related development or large vineyard Delightful streams run through the land . A water Well and there are water deposit and pumps that can be connected to the Mains supply - but the owners never did this as they have ample supply of water without this ! You can plant several types of crops that would adapt perfectly. Pistachios, Olives, Almonds, vineyard. The farm has been dedicated to cereal crops until ths time . Located 5 minutes from the incredibly pretty white village of Montecorto in the Grazalema Park region , 25 minutes from Ronda town centre . There are two semi detached houses on the property , each have a floor size of 60m2 and are mirror images 2 bed 1 bathroom each . These sweet little cottages would make either good staff accommodation or holiday rental cottages . The land is flat , Ideal for