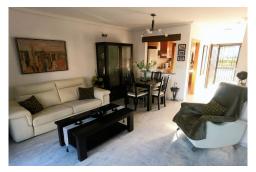

This is an immaculately presented property with quality furniture inside and out. You only need your suitcase to move into this very nice townhouse which is fully equipped and ready to live in. The property is located inside a gated community with a communal pool and off parking spaces. Outside of the front door is a nice table to enjoy your morning coffee. Entering the property there is a small hallway with a guest cloak room. You then move on into the lounge diner with a feature fireplace with a mains gas fire and a fully equipped American style kitchen. There are electric wall heaters in all of the rooms for the colder months. The lounge has patio doors onto an elevated terrace with seating and steps leading down the garden. Moving back inside, there are steps leading up to the 1st floor which has 2 double en-suite bedrooms, both with fitted wardrobes. Another staircase takes you up to the solarium with beautiful views and plenty of space for sun loungers and dining furniture. There is a part covered recessed space which would be perfect to create an outdoor bar/kitchen area. This really is a must see property in immaculate condition. We highly recommend a viewing.