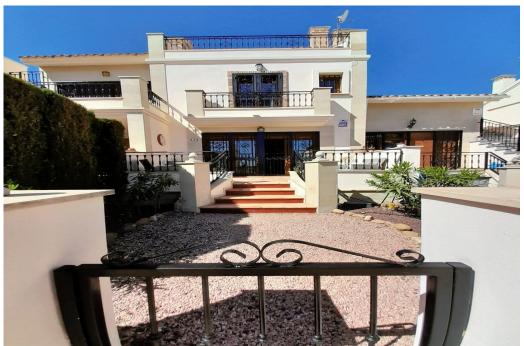

This is an immaculately presented property with quality furniture inside and out. You only need your suitcase to move into this very nice townhouse which is fully equipped and ready to live in. The property is located inside a gated community with a communal pool and off parking spaces. Outside of the front door is a nice table to enjoy your morning coffee. Entering the property there is a small hallway with a guest cloak room. You then move on into the lounge diner with a feature fireplace with a mains gas fire and a fully equipped American style kitchen. There are electric wall heaters in all of the rooms for the colder months. The lounge has patio doors onto an elevated terrace with seating and steps leading down the garden. Moving back inside, there are steps leading up to the 1st floor which has 2 double en-suite bedrooms, both with fitted wardrobes. Another staircase takes you up to the solarium with beautiful views and plenty of space for sun loungers and dining furniture. There is a part covered recessed space which would be perfect to create an outdoor bar/kitchen area. This really is a must see property in immaculate condition. We highly recommend a viewing.