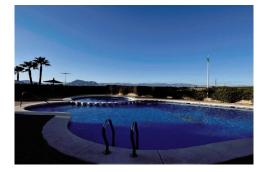

This is an immaculately presented property with quality furniture inside and out. You only need your suitcase to move into this very nice townhouse which is fully equipped and ready to live in. The property is located inside a gated community with a communal pool and off parking spaces. Outside of the front door is a nice table to enjoy your morning coffee. Entering the property there is a small hallway with a guest cloak room. You then move on into the lounge diner with a feature fireplace with a mains gas fire and a fully equipped American style kitchen. There are electric wall heaters in all of the rooms for the colder months. The lounge has patio doors onto an elevated terrace with seating and steps leading down the garden. Moving back inside, there are steps leading up to the 1st floor which has 2 double en-suite bedrooms, both with fitted wardrobes. Another staircase takes you up to the solarium with beautiful views and plenty of space for sun loungers and dining furniture. There is a part covered recessed space which would be perfect to create an outdoor bar/kitchen area. This really is a must see property in immaculate condition. We highly recommend a viewing.