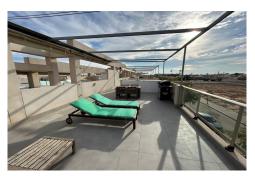

Beautiful penthouse apartment situated around 250m from Mil Palmeras beach. This is a South/west facing 2 bedroom and 2 bathroom apartment with open views from terrace and the solarium. The living area and kitchen are open plan, with a balcony running along the front with access from the living room and both bedrooms. There is a guest shower room, guest bedroom and the main bedroom with on-suite. Every bedroom and living room have warm and cold airconditioning. From the front balcony you have access to your private roof solarium with open views and where you can enjoy the sun the whole day! The solarium has plenty of space with summer kitchen and chill-out lounge and has a full length toldo. Electric blind in living room and manual at bedrooms. The property will be sold fully furnished (except personal items). Communal pool that just had a big maintenance and a private numbered parking space inside the urbanisation. The apartment is located in a fantastic location with easy access to the beach and all the amenities of Mil Palmeras and pueblo latino where you will find an array of gastronomical delights. Community cost is 600â,¬/year and he Suma is 334â,¬/year.