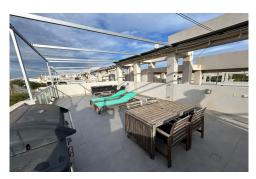

Beautiful penthouse apartment situated around 250m from Mil Palmeras beach. This is a South/west facing 2 bedroom and 2 bathroom apartment with open views from terrace and the solarium. The living area and kitchen are open plan, with a balcony running along the front with access from the living room and both bedrooms. There is a guest shower room, guest bedroom and the main bedroom with on-suite. Every bedroom and living room have warm and cold airconditioning. From the front balcony you have access to your private roof solarium with open views and where you can enjoy the sun the whole day! The solarium has plenty of space with summer kitchen and chill-out lounge and has a full length toldo. Electric blind in living room and manual at bedrooms. The property will be sold fully furnished (except personal items). Communal pool that just had a big maintenance and a private numbered parking space inside the urbanisation. The apartment is located in a fantastic location with easy access to the beach and all the amenities of Mil Palmeras and pueblo latino where you will find an array of gastronomical delights. Community cost is 600â,¬/year and he Suma is 334â,¬/year.