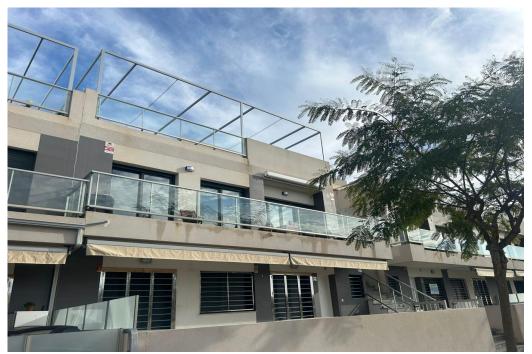

Beautiful penthouse apartment situated around 250m from Mil Palmeras beach. This is a South/west facing 2 bedroom and 2 bathroom apartment with open views from terrace and the solarium. The living area and kitchen are open plan, with a balcony running along the front with access from the living room and both bedrooms. There is a guest shower room, guest bedroom and the main bedroom with on-suite. Every bedroom and living room have warm and cold airconditioning. From the front balcony you have access to your private roof solarium with open views and where you can enjoy the sun the whole day! The solarium has plenty of space with summer kitchen and chill-out lounge and has a full length toldo. Electric blind in living room and manual at bedrooms. The property will be sold fully furnished (except personal items). Communal pool that just had a big maintenance and a private numbered parking space inside the urbanisation. The apartment is located in a fantastic location with easy access to the beach and all the amenities of Mil Palmeras and pueblo latino where you will find an array of gastronomical delights. Community cost is 600â,¬/year and he Suma is 334â,¬/year.