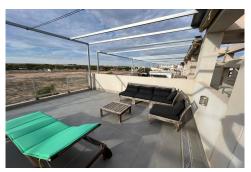

Beautiful penthouse apartment situated around 250m from Mil Palmeras beach. This is a South/west facing 2 bedroom and 2 bathroom apartment with open views from terrace and the solarium. The living area and kitchen are open plan, with a balcony running along the front with access from the living room and both bedrooms. There is a guest shower room, guest bedroom and the main bedroom with on-suite. Every bedroom and living room have warm and cold airconditioning. From the front balcony you have access to your private roof solarium with open views and where you can enjoy the sun the whole day! The solarium has plenty of space with summer kitchen and chill-out lounge and has a full length toldo. Electric blind in living room and manual at bedrooms. The property will be sold fully furnished (except personal items). Communal pool that just had a big maintenance and a private numbered parking space inside the urbanisation. The apartment is located in a fantastic location with easy access to the beach and all the amenities of Mil Palmeras and pueblo latino where you will find an array of gastronomical delights. Community cost is 600â,¬/year and he Suma is 334â,¬/year.