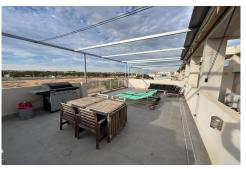

Beautiful penthouse apartment situated around 250m from Mil Palmeras beach. This is a South/west facing 2 bedroom and 2 bathroom apartment with open views from terrace and the solarium. The living area and kitchen are open plan, with a balcony running along the front with access from the living room and both bedrooms. There is a guest shower room, guest bedroom and the main bedroom with on-suite. Every bedroom and living room have warm and cold airconditioning. From the front balcony you have access to your private roof solarium with open views and where you can enjoy the sun the whole day! The solarium has plenty of space with summer kitchen and chill-out lounge and has a full length toldo. Electric blind in living room and manual at bedrooms. The property will be sold fully furnished (except personal items). Communal pool that just had a big maintenance and a private numbered parking space inside the urbanisation. The apartment is located in a fantastic location with easy access to the beach and all the amenities of Mil Palmeras and pueblo latino where you will find an array of gastronomical delights. Community cost is 600â,¬/year and he Suma is 334â,¬/year.