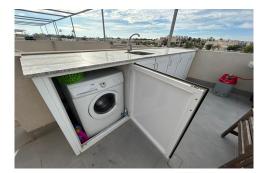

Beautiful penthouse apartment situated around 250m from Mil Palmeras beach. This is a South/west facing 2 bedroom and 2 bathroom apartment with open views from terrace and the solarium. The living area and kitchen are open plan, with a balcony running along the front with access from the living room and both bedrooms. There is a guest shower room, guest bedroom and the main bedroom with on-suite. Every bedroom and living room have warm and cold airconditioning. From the front balcony you have access to your private roof solarium with open views and where you can enjoy the sun the whole day! The solarium has plenty of space with summer kitchen and chill-out lounge and has a full length toldo. Electric blind in living room and manual at bedrooms. The property will be sold fully furnished (except personal items). Communal pool that just had a big maintenance and a private numbered parking space inside the urbanisation. The apartment is located in a fantastic location with easy access to the beach and all the amenities of Mil Palmeras and pueblo latino where you will find an array of gastronomical delights. Community cost is 600â,¬/year and he Suma is 334â,¬/year.