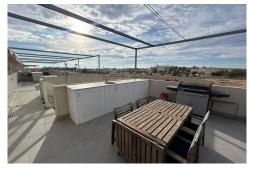

Beautiful penthouse apartment situated around 250m from Mil Palmeras beach. This is a South/west facing 2 bedroom and 2 bathroom apartment with open views from terrace and the solarium. The living area and kitchen are open plan, with a balcony running along the front with access from the living room and both bedrooms. There is a guest shower room, guest bedroom and the main bedroom with on-suite. Every bedroom and living room have warm and cold airconditioning. From the front balcony you have access to your private roof solarium with open views and where you can enjoy the sun the whole day! The solarium has plenty of space with summer kitchen and chill-out lounge and has a full length toldo. Electric blind in living room and manual at bedrooms. The property will be sold fully furnished (except personal items). Communal pool that just had a big maintenance and a private numbered parking space inside the urbanisation. The apartment is located in a fantastic location with easy access to the beach and all the amenities of Mil Palmeras and pueblo latino where you will find an array of gastronomical delights. Community cost is 600â,¬/year and he Suma is 334â,¬/year.