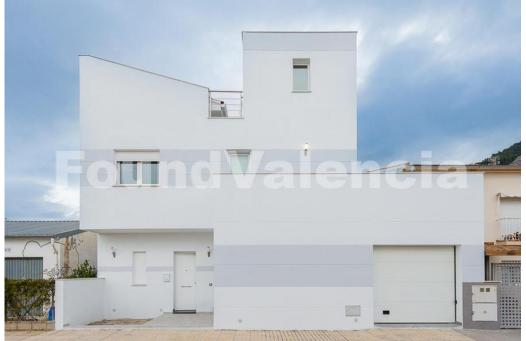

Found Valencia brings to the market a fantastic and modern chalet with high-quality finishes and incredible views of the Sierra Mariola. The house, spread over three floors, has 239 square meters of living space and approximately 100 square meters between terraces and the patio. Additionally, it has 168 square meters of land, adjacent to the plot of the house and very easy to communicate with in order to expand the garden area, with endless possibilities. From the main entrance, we access a small open foyer which leads us to a full bathroom with shower and the large integrated living-dining room with the kitchen. This area of the house is very bright, as it is oriented to the south and there are no other buildings in that direction. From here, we access a large patio from which we can enjoy peace and tranquility surrounded by nature. From the ground floor, we also have direct access to the garage, where the pellet boiler, the hot water tank, and the entire underfloor heating system are located. The stairs, designed with attention to detail, lead to the second floor of the house where we find the laundry room with a small trapdoor that leads to an upper storage room, a terrace, a bedroom, a gym, a full bathroom, and the master bedroom. From the latter, and ...