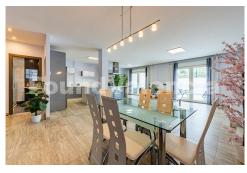

Found Valencia brings to the market a fantastic and modern chalet with high-quality finishes and incredible views of the Sierra Mariola. The house, spread over three floors, has 239 square meters of living space and approximately 100 square meters between terraces and the patio. Additionally, it has 168 square meters of land, adjacent to the plot of the house and very easy to communicate with in order to expand the garden area, with endless possibilities. From the main entrance, we access a small open foyer which leads us to a full bathroom with shower and the large integrated living-dining room with the kitchen. This area of the house is very bright, as it is oriented to the south and there are no other buildings in that direction. From here, we access a large patio from which we can enjoy peace and tranquility surrounded by nature. From the ground floor, we also have direct access to the garage, where the pellet boiler, the hot water tank, and the entire underfloor heating system are located. The stairs, designed with attention to detail, lead to the second floor of the house where we find the laundry room with a small trapdoor that leads to an upper storage room, a terrace, a bedroom, a gym, a full bathroom, and the master bedroom. From the latter, and ...