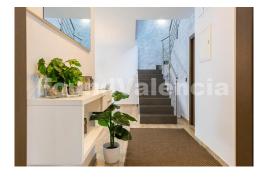

Found Valencia brings to the market a fantastic and modern chalet with high-quality finishes and incredible views of the Sierra Mariola. The house, spread over three floors, has 239 square meters of living space and approximately 100 square meters between terraces and the patio. Additionally, it has 168 square meters of land, adjacent to the plot of the house and very easy to communicate with in order to expand the garden area, with endless possibilities. From the main entrance, we access a small open foyer which leads us to a full bathroom with shower and the large integrated living-dining room with the kitchen. This area of the house is very bright, as it is oriented to the south and there are no other buildings in that direction. From here, we access a large patio from which we can enjoy peace and tranquility surrounded by nature. From the ground floor, we also have direct access to the garage, where the pellet boiler, the hot water tank, and the entire underfloor heating system are located. The stairs, designed with attention to detail, lead to the second floor of the house where we find the laundry room with a small trapdoor that leads to an upper storage room, a terrace, a bedroom, a gym, a full bathroom, and the master bedroom. From the latter, and ...