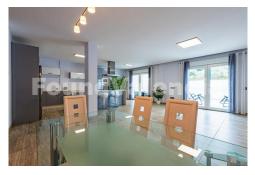

Found Valencia brings to the market a fantastic and modern chalet with high-quality finishes and incredible views of the Sierra Mariola. The house, spread over three floors, has 239 square meters of living space and approximately 100 square meters between terraces and the patio. Additionally, it has 168 square meters of land, adjacent to the plot of the house and very easy to communicate with in order to expand the garden area, with endless possibilities. From the main entrance, we access a small open foyer which leads us to a full bathroom with shower and the large integrated living-dining room with the kitchen. This area of the house is very bright, as it is oriented to the south and there are no other buildings in that direction. From here, we access a large patio from which we can enjoy peace and tranquility surrounded by nature. From the ground floor, we also have direct access to the garage, where the pellet boiler, the hot water tank, and the entire underfloor heating system are located. The stairs, designed with attention to detail, lead to the second floor of the house where we find the laundry room with a small trapdoor that leads to an upper storage room, a terrace, a bedroom, a gym, a full bathroom, and the master bedroom. From the latter, and ...