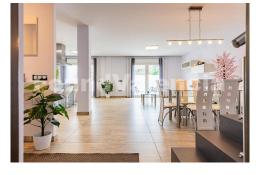

Found Valencia brings to the market a fantastic and modern chalet with high-quality finishes and incredible views of the Sierra Mariola. The house, spread over three floors, has 239 square meters of living space and approximately 100 square meters between terraces and the patio. Additionally, it has 168 square meters of land, adjacent to the plot of the house and very easy to communicate with in order to expand the garden area, with endless possibilities. From the main entrance, we access a small open foyer which leads us to a full bathroom with shower and the large integrated living-dining room with the kitchen. This area of the house is very bright, as it is oriented to the south and there are no other buildings in that direction. From here, we access a large patio from which we can enjoy peace and tranquility surrounded by nature. From the ground floor, we also have direct access to the garage, where the pellet boiler, the hot water tank, and the entire underfloor heating system are located. The stairs, designed with attention to detail, lead to the second floor of the house where we find the laundry room with a small trapdoor that leads to an upper storage room, a terrace, a bedroom, a gym, a full bathroom, and the master bedroom. From the latter, and ...