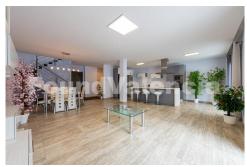

Found Valencia brings to the market a fantastic and modern chalet with high-quality finishes and incredible views of the Sierra Mariola. The house, spread over three floors, has 239 square meters of living space and approximately 100 square meters between terraces and the patio. Additionally, it has 168 square meters of land, adjacent to the plot of the house and very easy to communicate with in order to expand the garden area, with endless possibilities. From the main entrance, we access a small open foyer which leads us to a full bathroom with shower and the large integrated living-dining room with the kitchen. This area of the house is very bright, as it is oriented to the south and there are no other buildings in that direction. From here, we access a large patio from which we can enjoy peace and tranquility surrounded by nature. From the ground floor, we also have direct access to the garage, where the pellet boiler, the hot water tank, and the entire underfloor heating system are located. The stairs, designed with attention to detail, lead to the second floor of the house where we find the laundry room with a small trapdoor that leads to an upper storage room, a terrace, a bedroom, a gym, a full bathroom, and the master bedroom. From the latter, and ...