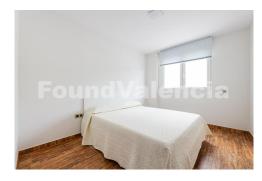

Found Valencia brings to the market a fantastic and modern chalet with high-quality finishes and incredible views of the Sierra Mariola. The house, spread over three floors, has 239 square meters of living space and approximately 100 square meters between terraces and the patio. Additionally, it has 168 square meters of land, adjacent to the plot of the house and very easy to communicate with in order to expand the garden area, with endless possibilities. From the main entrance, we access a small open foyer which leads us to a full bathroom with shower and the large integrated living-dining room with the kitchen. This area of the house is very bright, as it is oriented to the south and there are no other buildings in that direction. From here, we access a large patio from which we can enjoy peace and tranquility surrounded by nature. From the ground floor, we also have direct access to the garage, where the pellet boiler, the hot water tank, and the entire underfloor heating system are located. The stairs, designed with attention to detail, lead to the second floor of the house where we find the laundry room with a small trapdoor that leads to an upper storage room, a terrace, a bedroom, a gym, a full bathroom, and the master bedroom. From the latter, and ...