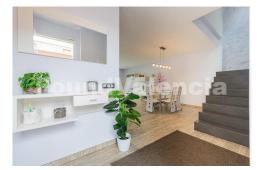

Found Valencia brings to the market a fantastic and modern chalet with high-quality finishes and incredible views of the Sierra Mariola. The house, spread over three floors, has 239 square meters of living space and approximately 100 square meters between terraces and the patio. Additionally, it has 168 square meters of land, adjacent to the plot of the house and very easy to communicate with in order to expand the garden area, with endless possibilities. From the main entrance, we access a small open foyer which leads us to a full bathroom with shower and the large integrated living-dining room with the kitchen. This area of the house is very bright, as it is oriented to the south and there are no other buildings in that direction. From here, we access a large patio from which we can enjoy peace and tranquility surrounded by nature. From the ground floor, we also have direct access to the garage, where the pellet boiler, the hot water tank, and the entire underfloor heating system are located. The stairs, designed with attention to detail, lead to the second floor of the house where we find the laundry room with a small trapdoor that leads to an upper storage room, a terrace, a bedroom, a gym, a full bathroom, and the master bedroom. From the latter, and ...