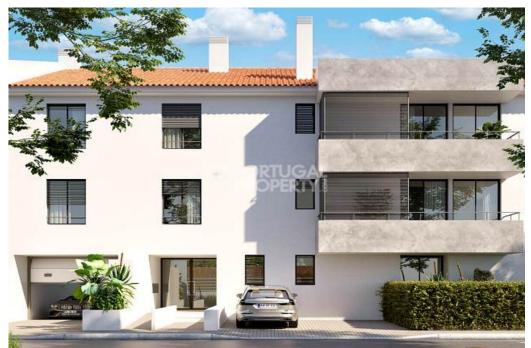

#### Apartment in Cascais

Brand new 3 bedrooms apartment, with mezzanine, in the center of Carcavelos, a few minutes from the train station and the beach. The building consists of 5 large apartments, surrounded by local shops, various shops and services, with private parking, and there is also parking in the vicinity. The apartment consists of an entrance hall, living room with balcony, fully equipped kitchen, guest bathroom, three suites. The apartment also has a mezzanine. Situated in a privileged location on the Cascais line, with excellent access to urban mobility, leisure facilities, an excellent choice of national and international schools, such as Nova School of Business and Economics, St Julian's School, and St. Dominic's International School, Portugal, and being close to the sea, the center of Carcavelos is the natural choice for many families. Apartment equipped with: 
Fully equipped contemporary design kitchen; 
Air conditioning system with independent regulation; 
Water heating with solar panels; 
Integrated alarm system; High security armored door; 
3 parking spaces; 
Energy Certification A/A+ Ref: PP174565 Property Features Apartment 3 bedrooms 4 bathrooms Air conditioning Heating Garage Parking Spacious New development Near...