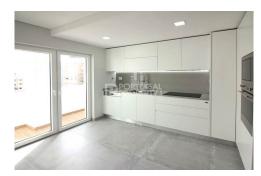

Brand new 3 bedrooms apartment, with mezzanine, in the center of Carcavelos, a few minutes from the train station and the beach. The building consists of 5 large apartments, surrounded by local shops, various shops and services, with private parking, and there is also parking in the vicinity. The apartment consists of an entrance hall, living room with balcony, fully equipped kitchen, guest bathroom, three suites. The apartment also has a mezzanine. Situated in a privileged location on the Cascais line, with excellent access to urban mobility, leisure facilities, an excellent choice of national and international schools, such as Nova School of Business and Economics, St Julian's School, and St. Dominic's International School, Portugal, and being close to the sea, the center of Carcavelos is the natural choice for many families. Apartment equipped with: 
Fully equipped contemporary design kitchen; 
Air conditioning system with independent regulation; 
Water heating with solar panels; 
Integrated alarm system; High security armored door; 
3 parking spaces; 
Energy Certification A/A+ Ref: PP174565 Property Features Apartment 3 bedrooms 4 bathrooms Air conditioning Heating Garage Parking Spacious New development Near...