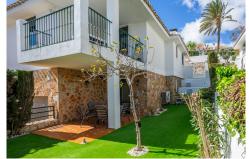

## R4662289 House - Semi-Detached House in Benalmadena Pueblo 575,000 €

**Build Size:** 167m<sup>2</sup> Plot Size: 78m<sup>2</sup> 3 Bedrooms: Bathrooms: Pool: Yes Air conditioning: Central heating: Parking:

Benalmadena Pueblo Location: Probects eTySemi-Detached House

A spacious, 3 bedroom, 2 bathroom, semi detached house in the ever popular and luxurious Rancho Domingo urbanisation close to Benalmadena Pueblo. The house faces south east and has panoramic sea views from the large wrap around private solarium. At the entrance to the property there is a covered porch leading to the hallway. On either side of the hallway is a double bedroom sharing a family bathroom with additional shower. The spacious lounge/diner, with fireplace, runs off the hallway and shares access to a terrace which is also accessible from the fitted kitchen. Returning to the hallway stairs lead both up and down. To the lower floor there is the master bedroom with access to a covered terrace and ensuite shower room. This level also gives access to the ample walled, easy maintenance garden, storage room, large garage and ample driveway. Returning to the hallway there is access to the staircase leading to the wrap around solarium of more than 59m2 boasting panoramic views of the sea and surrounding area. A very spacious property offering panoramic views and large outside spaces. Semi-Detached House, Benalmadena Pueblo, Costa del Sol. 3 Bedrooms, 2 Bathrooms, Built 167 mÂ2, Terrace 121 mÂ2, Garden/Plot