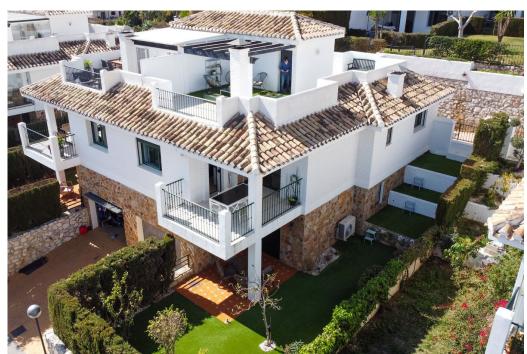

## R4662289 House - Semi-Detached House in Benalmadena Pueblo 575,000 €

**Build Size:** 167m<sup>2</sup> Plot Size: 78m<sup>2</sup> 3 Bedrooms: Bathrooms: Pool: Yes Air conditioning: Central heating: Parking:

Benalmadena Pueblo Location: Probects eTySemi-Detached House

A spacious, 3 bedroom, 2 bathroom, semi detached house in the ever popular and luxurious Rancho Domingo urbanisation close to Benalmadena Pueblo. The house faces south east and has panoramic sea views from the large wrap around private solarium. At the entrance to the property there is a covered porch leading to the hallway. On either side of the hallway is a double bedroom sharing a family bathroom with additional shower. The spacious lounge/diner, with fireplace, runs off the hallway and shares access to a terrace which is also accessible from the fitted kitchen. Returning to the hallway stairs lead both up and down. To the lower floor there is the master bedroom with access to a covered terrace and ensuite shower room. This level also gives access to the ample walled, easy maintenance garden, storage room, large garage and ample driveway. Returning to the hallway there is access to the staircase leading to the wrap around solarium of more than 59m2 boasting panoramic views of the sea and surrounding area. A very spacious property offering panoramic views and large outside spaces. Semi-Detached House, Benalmadena Pueblo, Costa del Sol. 3 Bedrooms, 2 Bathrooms, Built 167 mÂ2, Terrace 121 mÂ2, Garden/Plot