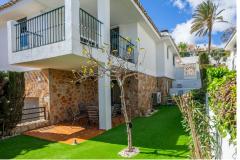

## R4662289 House - Semi-Detached House in Benalmadena Pueblo 575,000 €

**Build Size:** 167m<sup>2</sup> Plot Size: 78m<sup>2</sup> 3 Bedrooms: Bathrooms: Pool: Yes Air conditioning: Central heating: Parking:

Benalmadena Pueblo Location: Probects eTySemi-Detached House

A spacious, 3 bedroom, 2 bathroom, semi detached house in the ever popular and luxurious Rancho Domingo urbanisation close to Benalmadena Pueblo. The house faces south east and has panoramic sea views from the large wrap around private solarium. At the entrance to the property there is a covered porch leading to the hallway. On either side of the hallway is a double bedroom sharing a family bathroom with additional shower. The spacious lounge/diner, with fireplace, runs off the hallway and shares access to a terrace which is also accessible from the fitted kitchen. Returning to the hallway stairs lead both up and down. To the lower floor there is the master bedroom with access to a covered terrace and ensuite shower room. This level also gives access to the ample walled, easy maintenance garden, storage room, large garage and ample driveway. Returning to the hallway there is access to the staircase leading to the wrap around solarium of more than 59m2 boasting panoramic views of the sea and surrounding area. A very spacious property offering panoramic views and large outside spaces. Semi-Detached House, Benalmadena Pueblo, Costa del Sol. 3 Bedrooms, 2 Bathrooms, Built 167 mÂ2, Terrace 121 mÂ2, Garden/Plot