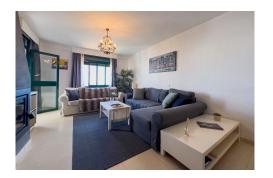

Benalmadena Pueblo Location: Probects eTySemi-Detached House

A spacious, 3 bedroom, 2 bathroom, semi detached house in the ever popular and luxurious Rancho Domingo urbanisation close to Benalmadena Pueblo. The house faces south east and has panoramic sea views from the large wrap around private solarium. At the entrance to the property there is a covered porch leading to the hallway. On either side of the hallway is a double bedroom sharing a family bathroom with additional shower. The spacious lounge/diner, with fireplace, runs off the hallway and shares access to a terrace which is also accessible from the fitted kitchen. Returning to the hallway stairs lead both up and down. To the lower floor there is the master bedroom with access to a covered terrace and ensuite shower room. This level also gives access to the ample walled, easy maintenance garden, storage room, large garage and ample driveway. Returning to the hallway there is access to the staircase leading to the wrap around solarium of more than 59m2 boasting panoramic views of the sea and surrounding area. A very spacious property offering panoramic views and large outside spaces. Semi-Detached House, Benalmadena Pueblo, Costa del Sol. 3 Bedrooms, 2 Bathrooms, Built 167 mÂ2, Terrace 121 mÂ2, Garden/Plot