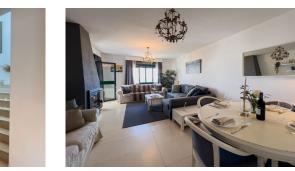

Benalmadena Pueblo Location: Probects eTySemi-Detached House

A spacious, 3 bedroom, 2 bathroom, semi detached house in the ever popular and luxurious Rancho Domingo urbanisation close to Benalmadena Pueblo. The house faces south east and has panoramic sea views from the large wrap around private solarium. At the entrance to the property there is a covered porch leading to the hallway. On either side of the hallway is a double bedroom sharing a family bathroom with additional shower. The spacious lounge/diner, with fireplace, runs off the hallway and shares access to a terrace which is also accessible from the fitted kitchen. Returning to the hallway stairs lead both up and down. To the lower floor there is the master bedroom with access to a covered terrace and ensuite shower room. This level also gives access to the ample walled, easy maintenance garden, storage room, large garage and ample driveway. Returning to the hallway there is access to the staircase leading to the wrap around solarium of more than 59m2 boasting panoramic views of the sea and surrounding area. A very spacious property offering panoramic views and large outside spaces. Semi-Detached House, Benalmadena Pueblo, Costa del Sol. 3 Bedrooms, 2 Bathrooms, Built 167 mÂ2, Terrace 121 mÂ2, Garden/Plot