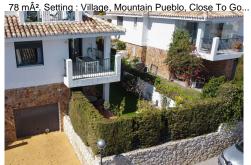

## R4662289 House - Semi-Detached House in Benalmadena Pueblo 575,000 €

**Build Size:** 167m<sup>2</sup> Plot Size: 78m<sup>2</sup> 3 Bedrooms: Bathrooms: Pool: Yes Air conditioning: Central heating: Parking:

Benalmadena Pueblo Location: Probects eTySemi-Detached House

A spacious, 3 bedroom, 2 bathroom, semi detached house in the ever popular and luxurious Rancho Domingo urbanisation close to Benalmadena Pueblo. The house faces south east and has panoramic sea views from the large wrap around private solarium. At the entrance to the property there is a covered porch leading to the hallway. On either side of the hallway is a double bedroom sharing a family bathroom with additional shower. The spacious lounge/diner, with fireplace, runs off the hallway and shares access to a terrace which is also accessible from the fitted kitchen. Returning to the hallway stairs lead both up and down. To the lower floor there is the master bedroom with access to a covered terrace and ensuite shower room. This level also gives access to the ample walled, easy maintenance garden, storage room, large garage and ample driveway. Returning to the hallway there is access to the staircase leading to the wrap around solarium of more than 59m2 boasting panoramic views of the sea and surrounding area. A very spacious property offering panoramic views and large outside spaces. Semi-Detached House, Benalmadena Pueblo, Costa del Sol. 3 Bedrooms, 2 Bathrooms, Built 167 mÂ2, Terrace 121 mÂ2, Garden/Plot